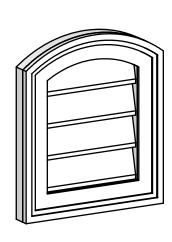

## GVPAR12X1402SN

12"W X 14"H ARCH TOP SURFACE MOUNT PVC GABLE VENT: NON-FUNCTIONAL, W/ 2"W X 1-1/2"P **BRICKMOULD FRAME** 

**FRONT** 

SIDE

LOUVER HEIGHT: 2 1/2"

LOUVER QTY: 4

EKENA MILLWORK 2300 WEST MAIN ST. CLARKSVILLE, TX 75426 TOLL FREE: 866-607-0453 WWW.EKENAMILLWORK.COM