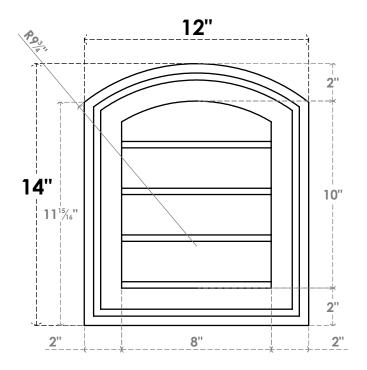

## GVPAR12X1402SN

12"W X 14"H ARCH TOP SURFACE MOUNT PVC GABLE VENT: NON-FUNCTIONAL, W/ 2"W X 1-1/2"P **BRICKMOULD FRAME** 

**FRONT** 

SIDE

LOUVER HEIGHT: 2 1/2"

LOUVER QTY: 4

EKENA MILLWORK 2300 WEST MAIN ST. CLARKSVILLE, TX 75426 TOLL FREE: 866-607-0453 WWW.EKENAMILLWORK.COM