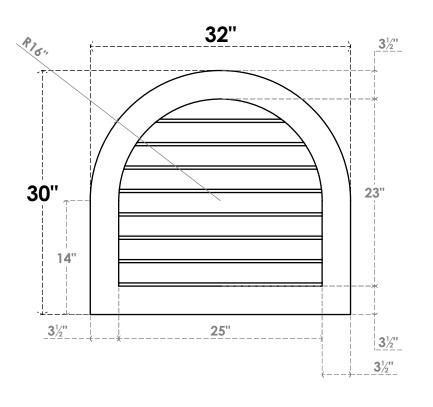

## GVPRT32X3001SN

32"W X 30"H ROUND TOP SURFACE MOUNT PVC GABLE VENT: NON-FUNCTIONAL, W/ 3-1/2"W X 1"P STANDARD FRAME

**FRONT** 

SIDE

LOUVER HEIGHT: 2 7/8"

LOUVER QTY: 8

1. INSTALLATION TO BE COMPLETED IN ACCORDANCE WITH MANUFACTURER'S SPECIFICATIONS. 2. DRAWING MAY NOT BE TO SCALE