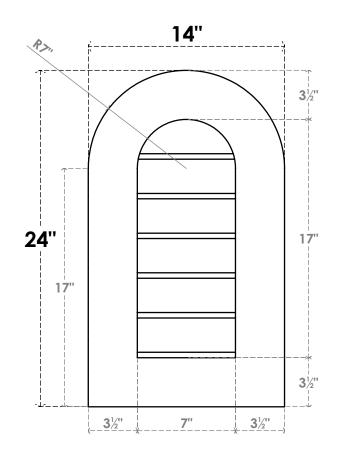

## GVPRT14X2401SN

14"W X 24"H ROUND TOP SURFACE MOUNT PVC GABLE VENT: NON-FUNCTIONAL, W/ 3-1/2"W X 1"P STANDARD FRAME

**FRONT** 

SIDE

LOUVER HEIGHT: 2 7/8"

LOUVER QTY: 6

1. INSTALLATION TO BE COMPLETED IN ACCORDANCE WITH MANUFACTURER'S SPECIFICATIONS. 2. DRAWING MAY NOT BE TO SCALE