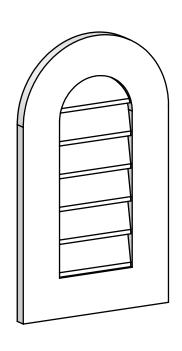

## GVPRT14X2401SN

14"W X 24"H ROUND TOP SURFACE MOUNT PVC GABLE VENT: NON-FUNCTIONAL, W/ 3-1/2"W X 1"P STANDARD FRAME

**FRONT** 

SIDE

LOUVER HEIGHT: 2 7/8"

LOUVER QTY: 6

1. INSTALLATION TO BE COMPLETED IN ACCORDANCE WITH MANUFACTURER'S SPECIFICATIONS. 2. DRAWING MAY NOT BE TO SCALE