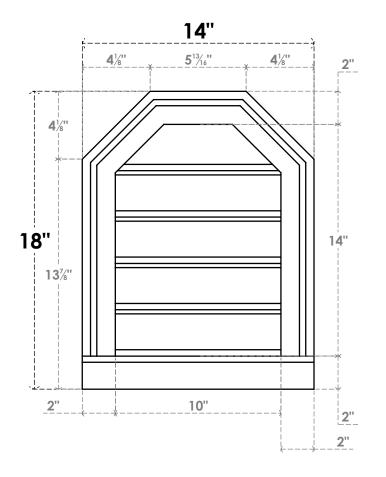

## GVPOT14X1803SF

14"W X 18"H OCTAGONAL TOP SURFACE MOUNT PVC GABLE VENT: FUNCTIONAL, W/ 2"W X 2"P **BRICKMOULD SILL FRAME** 

**VENTING AREA: 9.94 SQ IN** LOUVER HEIGHT: 2 3/4"

LOUVER QTY: 5

**FRONT** 

SIDE