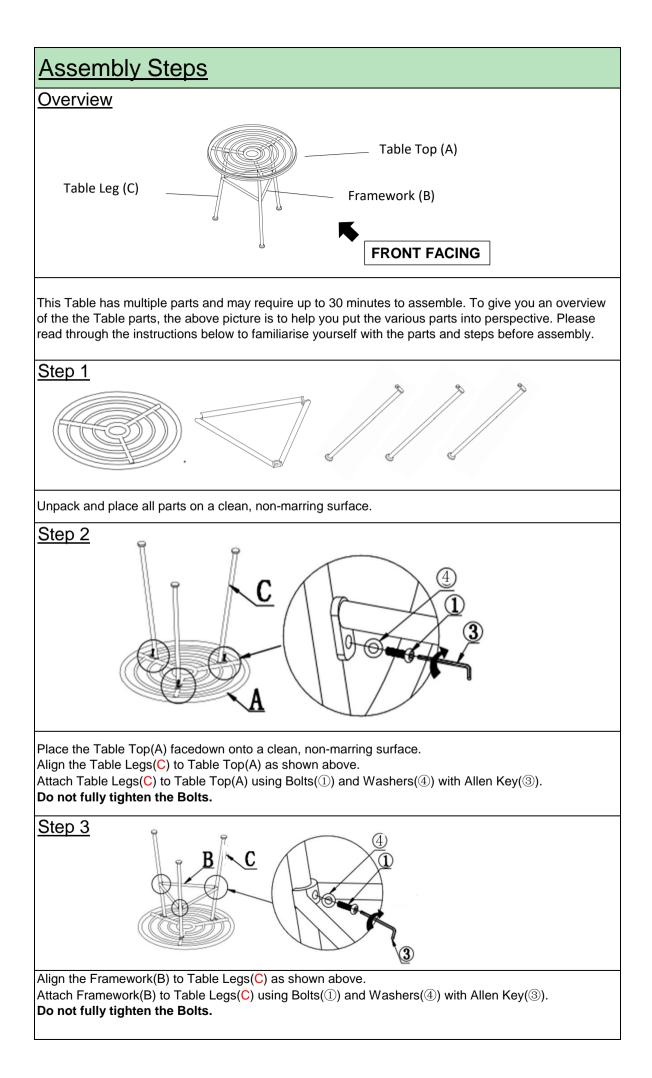

| <u>Hardware</u>                                                                                                                                                                                                                                                  |         |                   |     |
|------------------------------------------------------------------------------------------------------------------------------------------------------------------------------------------------------------------------------------------------------------------|---------|-------------------|-----|
| Label                                                                                                                                                                                                                                                            | Picture | Description       | QTY |
| 1                                                                                                                                                                                                                                                                |         | Bolt<br>(M6X20mm) | 7   |
| 2                                                                                                                                                                                                                                                                |         | Сар               | 7   |
| 3                                                                                                                                                                                                                                                                |         | Allen Key         | 1   |
| (4)                                                                                                                                                                                                                                                              | 0       | Washer            | 7   |
| Assembly Preparation                                                                                                                                                                                                                                             |         |                   |     |
| Before<br>Beginning<br>Assembly:                                                                                                                                                                                                                                 |         |                   |     |
| <ul> <li>Read instructions, cover to cover-</li> <li>Have 2 adults on hand for assembly-</li> <li>Do not assemble on flooring or carpet-</li> <li>Assemble on a clean non-marring surface (packing foam)-</li> <li>Save all packaging until finished-</li> </ul> |         |                   |     |