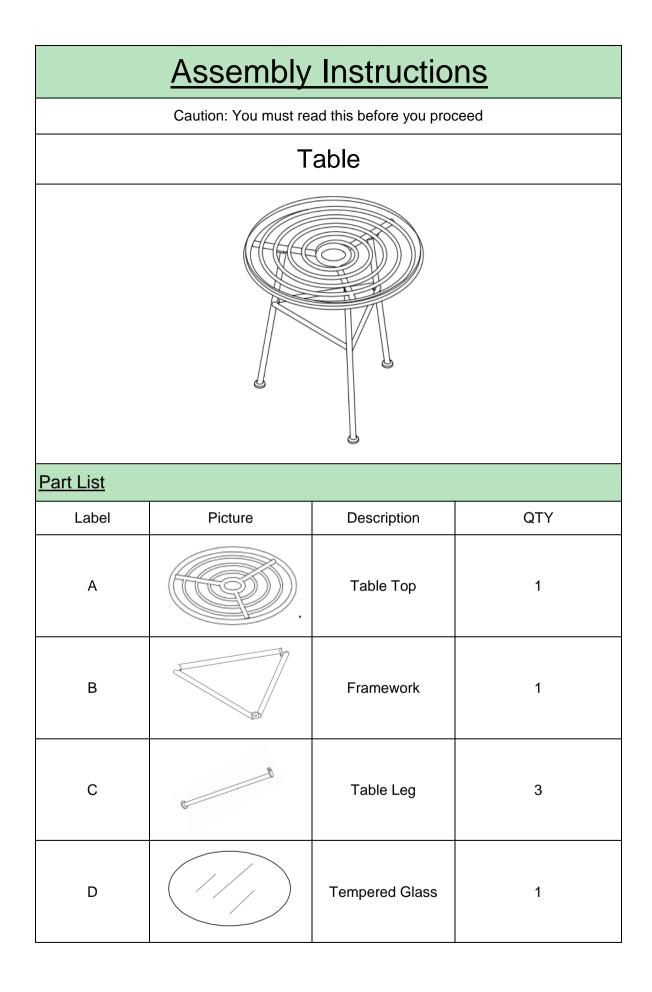

| <u>Hardware</u>                                                                                                                                                                                                                                                  |         |                   |     |
|------------------------------------------------------------------------------------------------------------------------------------------------------------------------------------------------------------------------------------------------------------------|---------|-------------------|-----|
| Label                                                                                                                                                                                                                                                            | Picture | Description       | QTY |
| 1                                                                                                                                                                                                                                                                |         | Bolt<br>(M6X20mm) | 7   |
| 2                                                                                                                                                                                                                                                                |         | Сар               | 7   |
| 3                                                                                                                                                                                                                                                                |         | Allen Key         | 1   |
| (4)                                                                                                                                                                                                                                                              | 0       | Washer            | 7   |
| Assembly Preparation                                                                                                                                                                                                                                             |         |                   |     |
| Before<br>Beginning<br>Assembly:                                                                                                                                                                                                                                 |         |                   |     |
| <ul> <li>Read instructions, cover to cover-</li> <li>Have 2 adults on hand for assembly-</li> <li>Do not assemble on flooring or carpet-</li> <li>Assemble on a clean non-marring surface (packing foam)-</li> <li>Save all packaging until finished-</li> </ul> |         |                   |     |