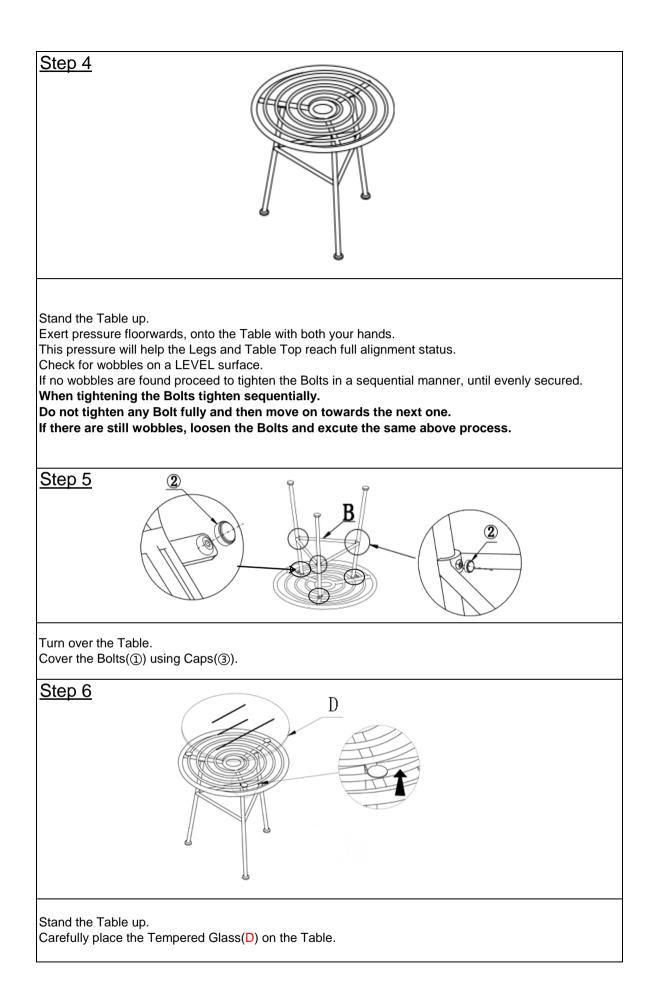

| <u>Hardware</u>                                                                                                                                                                                                                                                  |         |                   |     |
|------------------------------------------------------------------------------------------------------------------------------------------------------------------------------------------------------------------------------------------------------------------|---------|-------------------|-----|
| Label                                                                                                                                                                                                                                                            | Picture | Description       | QTY |
| 1                                                                                                                                                                                                                                                                |         | Bolt<br>(M6X20mm) | 7   |
| 2                                                                                                                                                                                                                                                                |         | Сар               | 7   |
| 3                                                                                                                                                                                                                                                                |         | Allen Key         | 1   |
| (4)                                                                                                                                                                                                                                                              | 0       | Washer            | 7   |
| Assembly Preparation                                                                                                                                                                                                                                             |         |                   |     |
| Before<br>Beginning<br>Assembly:                                                                                                                                                                                                                                 |         |                   |     |
| <ul> <li>Read instructions, cover to cover-</li> <li>Have 2 adults on hand for assembly-</li> <li>Do not assemble on flooring or carpet-</li> <li>Assemble on a clean non-marring surface (packing foam)-</li> <li>Save all packaging until finished-</li> </ul> |         |                   |     |