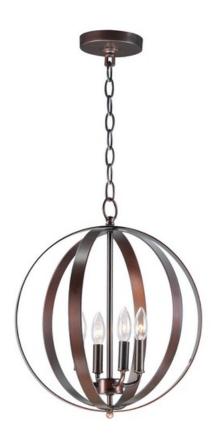

# PRODUCT DESCRIPTION:

Offered in a variety of shapes and sizes, the Provident collection offers a trending style at value engineered pricing. The pivoting metal bands in your choice of Oiled Rubbed Bronze or Satin Nickel are available in sizes that fit many coordinating locations.

#### FINISHES OPTION:

Oil Rubbed Bronze OI

### MATERIAL:

Steel