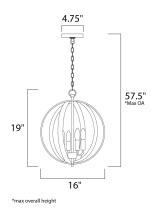

### **MEASUREMENTS:**

<u>Length</u> <u>Width</u> <u>Height</u> 16.00" 16.00" 19.00"

<u>Max OAH</u> <u>Min OAH</u> 57.50" 19.75"

Hanging Weight Canopy Width Canopy Height Canopy Length

7.25 lb 4.75" 0.75" 4.75"