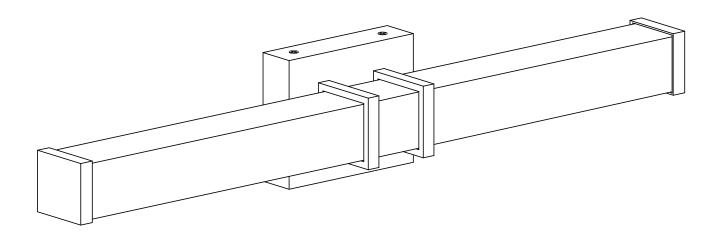

## **LED Vanity Bar**

REMOVE ALL PARTS FROM PACKAGE. BE CAREFUL NOT TO DAMAGE ANY COMPONENTS.

- 1. Measure area and determine desired mounting height.
- **2.** Detach mounting plate [A] from backplate [B] by removing backplate screws [C].
- 3. Mounting plate [A] will attach to junction box.
- **4.** Slide glass shade [F] over integrated LED strip [E] and through the decorative square braces on backplate [B], open side facing the backplate [B].
- **5.** Position end cap [G] so that the holes are aligned with screw holes on end of light strip [E]. Secure with end cap screws [E]. Repeat on other side to secure glass shade [F].
- **6.** Install light to wall. We recommend installation by a qualified electrical professional. Secure light to wall by replacing backplate screws [C].