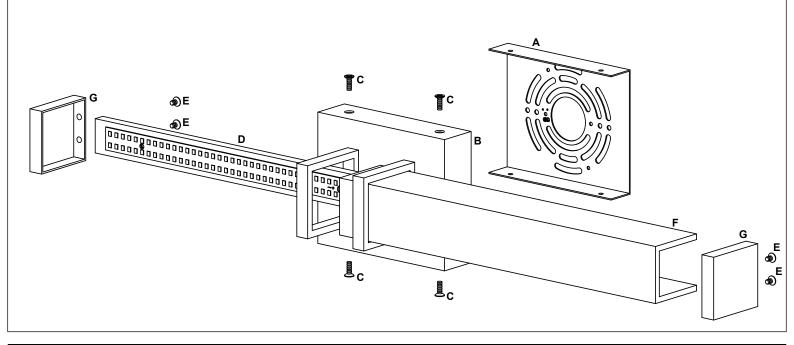

## **LED Vanity Bar**

REMOVE ALL PARTS FROM PACKAGE. BE CAREFUL NOT TO DAMAGE ANY COMPONENTS.

- 1. Measure area and determine desired mounting height.
- **2.** Detach mounting plate [A] from backplate [B] by removing backplate screws [C].
- 3. Mounting plate [A] will attach to junction box.
- **4.** Slide glass shade [F] over integrated LED strip [E] and through the decorative square braces on backplate [B], open side facing the backplate [B].
- **5.** Position end cap [G] so that the holes are aligned with screw holes on end of light strip [E]. Secure with end cap screws [E]. Repeat on other side to secure glass shade [F].
- **6.** Install light to wall. We recommend installation by a qualified electrical professional. Secure light to wall by replacing backplate screws [C].