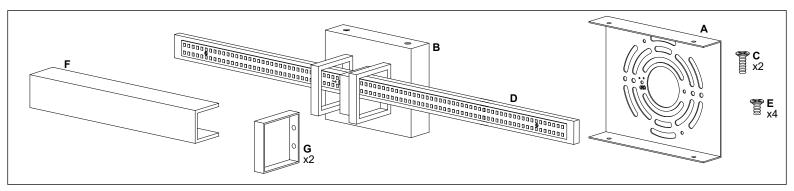

## **LED Vanity Bar**

REMOVE ALL PARTS FROM PACKAGE. BE CAREFUL NOT TO DAMAGE ANY COMPONENTS.

- 1. Measure area and determine desired mounting height.
- **2.** Detach mounting plate [A] from backplate [B] by removing backplate screws [C].
- 3. Mounting plate [A] will attach to junction box.
- **4.** Slide glass shade [F] over integrated LED strip [E] and through the decorative square braces on backplate [B], open side facing the backplate [B].
- **5.** Position end cap [G] so that the holes are aligned with screw holes on end of light strip [E]. Secure with end cap screws [E]. Repeat on other side to secure glass shade [F].
- **6.** Install light to wall. We recommend installation by a qualified electrical professional. Secure light to wall by replacing backplate screws [C].