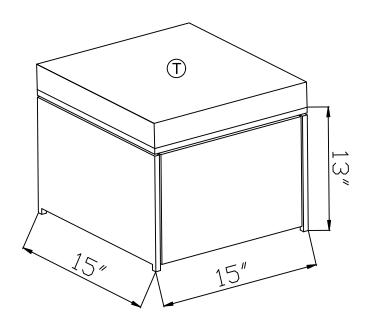

# Packing List of Box A

| Label no.             | Img                | Part Name        | Qty |
|-----------------------|--------------------|------------------|-----|
| G                     | B                  | RIGHT ARMEREST   | 2   |
| Н                     |                    | RIGHT SEAT BOARD | 2   |
| С                     |                    | LEFT SEAT BOARD  | 1   |
| 0                     |                    | SIDE TABLE       | 2   |
| N                     |                    | TABLE FEET       | 2   |
| S                     |                    | ARMREST PILLOW   | 1   |
| Т                     |                    | STOOL CUSHION    | 3   |
| Q                     |                    | BACK CUSHION     | 6   |
| I                     |                    | SEAT CUSHION     | 6   |
| F                     |                    | 7-FEET           | 12  |
| a <sub>1</sub>        | M6*15              | SCREW M6*15      | 8   |
| <b>a</b> <sub>2</sub> | <b>⊚</b> M6*35     | SCREW M6*35      | 67  |
| $a_3$                 | <b>6</b> M6*45     | SCREW M6*45      | 24  |
| a <sub>4</sub>        | ⊚ <sub>M6*55</sub> | SCREW M6*55      | 6   |
| $a_6$                 | Spanner(W) x 1     | Spanner(W) x     | 1   |

| 9pcs  | 8pc  | s        | 2pc  | s | 1pc | c              | 2PC | 2PC |   | 1PC |   |
|-------|------|----------|------|---|-----|----------------|-----|-----|---|-----|---|
| M6*35 | M6*4 | _a₃<br>₅ | M6*5 |   |     | a <sub>6</sub> |     |     | Q |     | S |