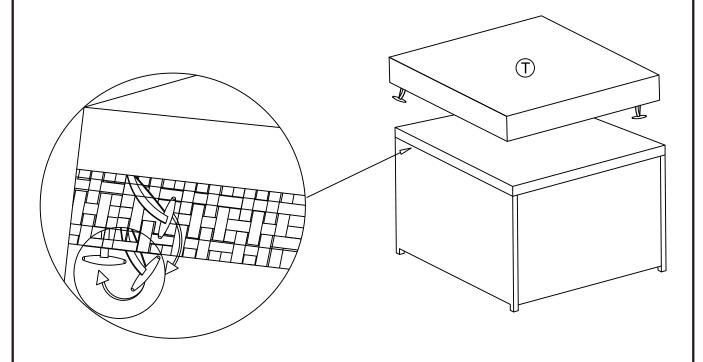

| 9pcs  | 8pc  | s        | 2pc  | s | 1pc | c              | 2PC | 2PC |   | 1PC |   |
|-------|------|----------|------|---|-----|----------------|-----|-----|---|-----|---|
| M6*35 | M6*4 | _a₃<br>₅ | M6*5 |   |     | a <sub>6</sub> |     |     | Q |     | S |