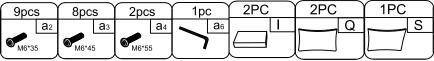

Cusnion Olive buckle instructions:

Please kindly note to insert the buckle into the PE rattan to secure the cushion.

- 8 pcs a1 for L and E Assembly.
  4 pcs a4 for P and E Assembly.

| 8pcs  |    | 4pcs | s          | 1pc |            |  |
|-------|----|------|------------|-----|------------|--|
|       | a₁ | _    | <b>a</b> 2 | 1   | <b>a</b> 6 |  |
| M6*16 | 5  | M6*3 | 5          |     |            |  |