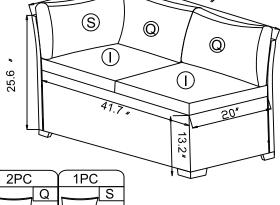

# Packing List of Box A

| Label no.             | Img                | Part Name        | Qty |
|-----------------------|--------------------|------------------|-----|
| G                     | B                  | RIGHT ARMEREST   | 2   |
| Н                     |                    | RIGHT SEAT BOARD | 2   |
| С                     |                    | LEFT SEAT BOARD  | 1   |
| 0                     |                    | SIDE TABLE       | 2   |
| N                     |                    | TABLE FEET       | 2   |
| S                     |                    | ARMREST PILLOW   | 1   |
| Т                     |                    | STOOL CUSHION    | 3   |
| Q                     |                    | BACK CUSHION     | 6   |
| I                     |                    | SEAT CUSHION     | 6   |
| F                     |                    | 7-FEET           | 12  |
| a <sub>1</sub>        | M6*15              | SCREW M6*15      | 8   |
| <b>a</b> <sub>2</sub> | <b>⊚</b> M6*35     | SCREW M6*35      | 67  |
| $a_3$                 | <b>6</b> M6*45     | SCREW M6*45      | 24  |
| a <sub>4</sub>        | ⊚ <sub>M6*55</sub> | SCREW M6*55      | 6   |
| $a_6$                 | Spanner(W) x 1     | Spanner(W) x     | 1   |

| 9pcs  | 8pc  | s        | 2pc  | s | 1pc | c              | 2PC | 2PC |   | 1PC |   |
|-------|------|----------|------|---|-----|----------------|-----|-----|---|-----|---|
| M6*35 | M6*4 | _a₃<br>₅ | M6*5 |   |     | a <sub>6</sub> |     |     | Q |     | S |