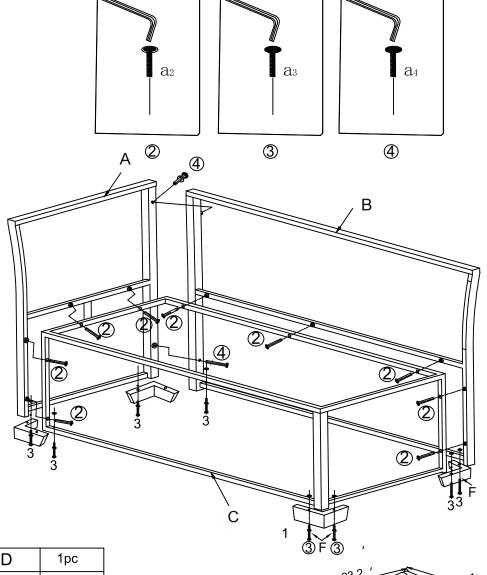

# Packing List of Box B

| Label no. | Img | Part Name     | Qty |
|-----------|-----|---------------|-----|
| L         |     | TABLE TOP     | 1   |
| E         | Ħ   | TABLE LEG     | 2   |
| Р         |     | FIXED BRACKET | 1   |
| А         | B   | LEFT ARMEREST | 1   |
| D         |     | RIGHT BACK    | 2   |
| В         |     | LEFT BACK     | 1   |
| 0         |     | SIDE TABLE    | 4   |
| N         |     | TABLE FEET    | 4   |
| М         |     | STOOL TOP     | 3   |

| М | 1pc  |  |
|---|------|--|
| N | 2pcs |  |
| 0 | 2pcs |  |

- 1. N and O Assembly with 8 pcs a2.
- 2. M and N Assembly with 4 pcs a2.

| 12pcs   |            | 1PC |   | 1PC |            |  |
|---------|------------|-----|---|-----|------------|--|
|         | <b>a</b> 2 |     | Т |     | <b>a</b> 6 |  |
| ● M6*35 | ;          |     |   |     | >          |  |