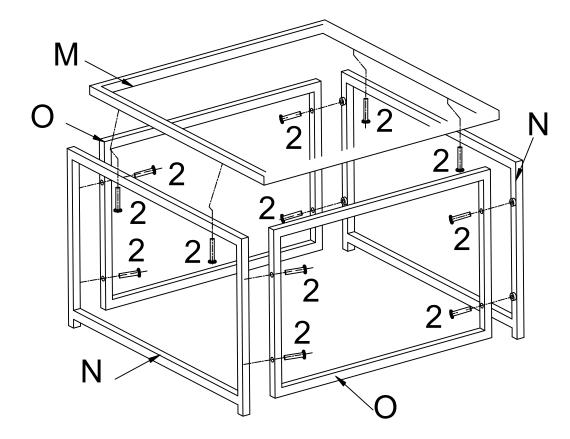

| М | 1pc  |  |
|---|------|--|
| N | 2pcs |  |
| 0 | 2pcs |  |

- 1. N and O Assembly with 8 pcs a2.
- 2. M and N Assembly with 4 pcs a2.

| 12pcs   |            | 1PC |   | 1PC |            |  |
|---------|------------|-----|---|-----|------------|--|
|         | <b>a</b> 2 |     | Т |     | <b>a</b> 6 |  |
| ● M6*35 | ;          |     |   |     | >          |  |