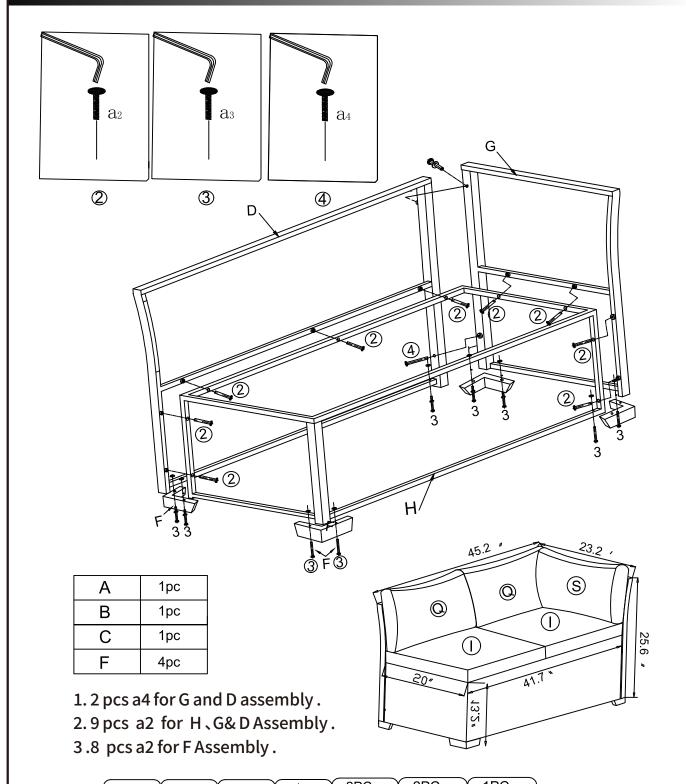

Cushion Olive buckle Instructions:

Please kindly note to insert the buckle into the PE rattan to secure the cushion.

| D | 1pc |
|---|-----|
| G | 1pc |
| Н | 1pc |
| F | 4pc |

- 1.2 pcs a4 for G and D assembly.
- 2.9 pcs a2 for H  $\mbox{\-}G\&\,D\,Assembly\,.$
- 3.8 pcs a2 for F Assembly.

| 9pcs  | 8pc  | s        | 2pc  | s | 1pc | c              | 2PC | 2PC |   | 1PC |   |
|-------|------|----------|------|---|-----|----------------|-----|-----|---|-----|---|
| M6*35 | M6*4 | _a₃<br>₅ | M6*5 |   |     | a <sub>6</sub> |     |     | Q |     | S |