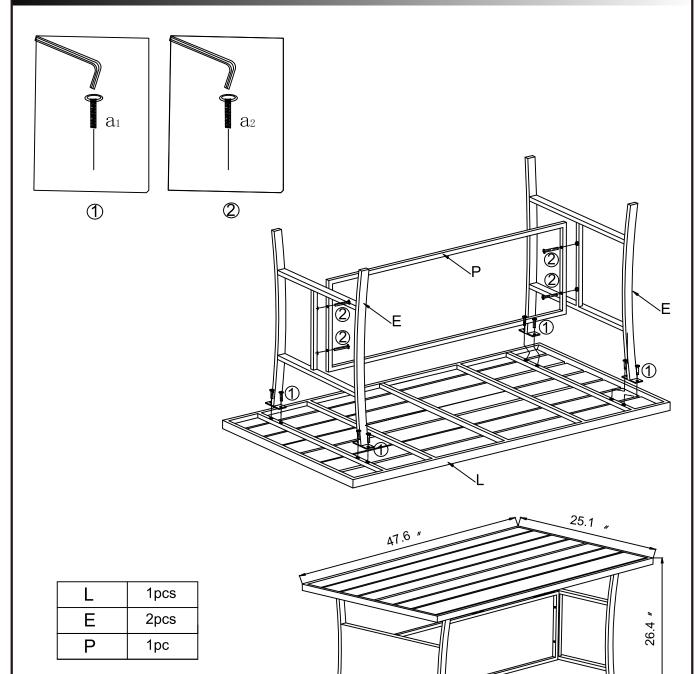

Cusnion Olive buckle instructions:

Please kindly note to insert the buckle into the PE rattan to secure the cushion.

- 8 pcs a1 for L and E Assembly.
  4 pcs a4 for P and E Assembly.

| 8pcs  |    | 4pcs | s          | 1pc |            |  |
|-------|----|------|------------|-----|------------|--|
|       | a₁ | _    | <b>a</b> 2 | 1   | <b>a</b> 6 |  |
| M6*16 | 5  | M6*3 | 5          |     |            |  |