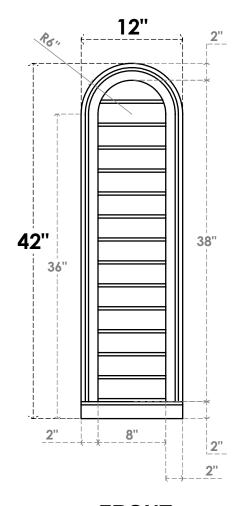

## GVPRT12X4203SN

12"W X 42"H ROUND TOP SURFACE MOUNT PVC GABLE VENT: NON-FUNCTIONAL, W/ 2"W X 2"P **BRICKMOULD SILL FRAME** 

**FRONT** 

SIDE

LOUVER HEIGHT: 2 3/4"

LOUVER QTY: 14

1. INSTALLATION TO BE COMPLETED IN ACCORDANCE WITH MANUFACTURER'S SPECIFICATIONS. 2. DRAWING MAY NOT BE TO SCALE