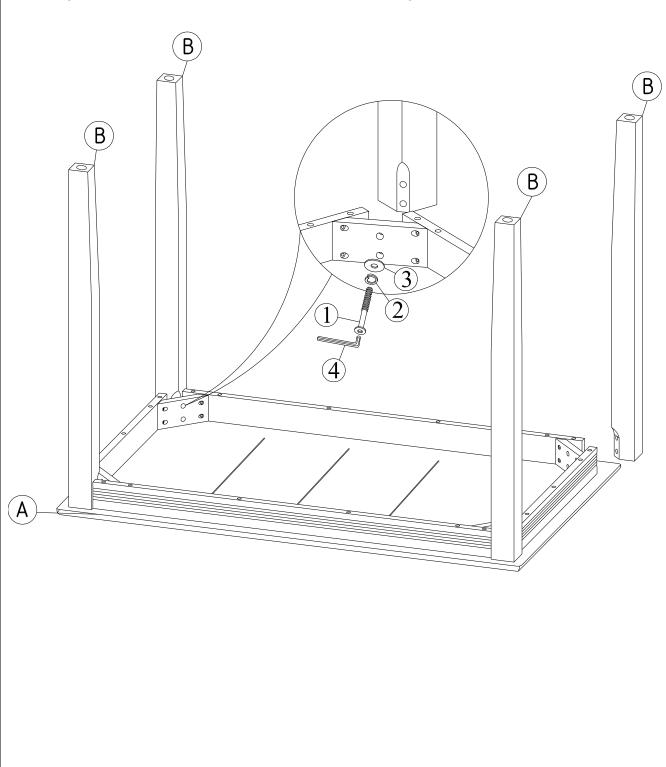

# STEP 1

Attach legs (B) to the top (A) with Bolts (1) and washers (2), (3). Tighten with the Allen Key (4).