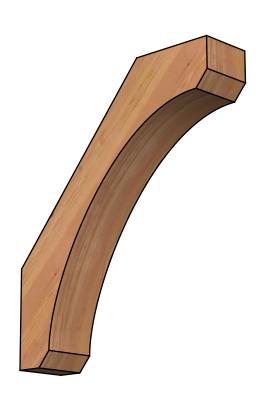

## BRC06X24X28LEC00SWR

5 1/2"W X 24"D X 28"H LEGACY SMOOTH BRACE, WESTERN RED CEDAR

SIDE