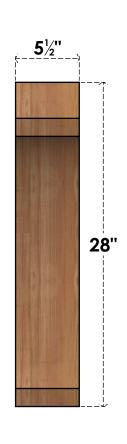

## BRC06X24X28LEC00SWR

5 1/2"W X 24"D X 28"H LEGACY SMOOTH BRACE, WESTERN RED CEDAR

SIDE

## **FRONT**

**EKENA MILLWORK** 2300 WEST MAIN ST. CLARKSVILLE, TX 75426 TOLL FREE: 866-607-0453 WWW.EKENAMILLWORK.COM