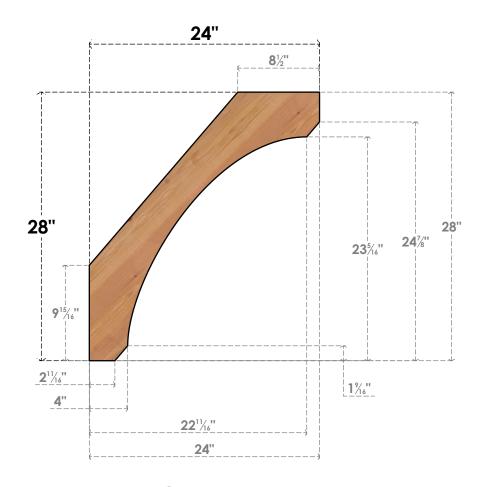

## BRC06X24X28LEC00SWR

5 1/2"W X 24"D X 28"H LEGACY SMOOTH BRACE, WESTERN RED CEDAR

SIDE

## **FRONT**

**EKENA MILLWORK** 2300 WEST MAIN ST. CLARKSVILLE, TX 75426 TOLL FREE: 866-607-0453 WWW.EKENAMILLWORK.COM