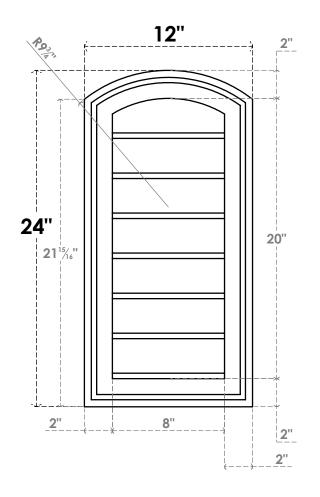

## GVPAR12X2402SN

12"W X 24"H ARCH TOP SURFACE MOUNT PVC GABLE VENT: NON-FUNCTIONAL, W/ 2"W X 1-1/2"P **BRICKMOULD FRAME** 

**FRONT** 

SIDE

LOUVER HEIGHT: 2 7/8"

LOUVER QTY: 7

**EKENA MILLWORK** 2300 WEST MAIN ST. CLARKSVILLE, TX 75426 TOLL FREE: 866-607-0453 WWW.EKENAMILLWORK.COM