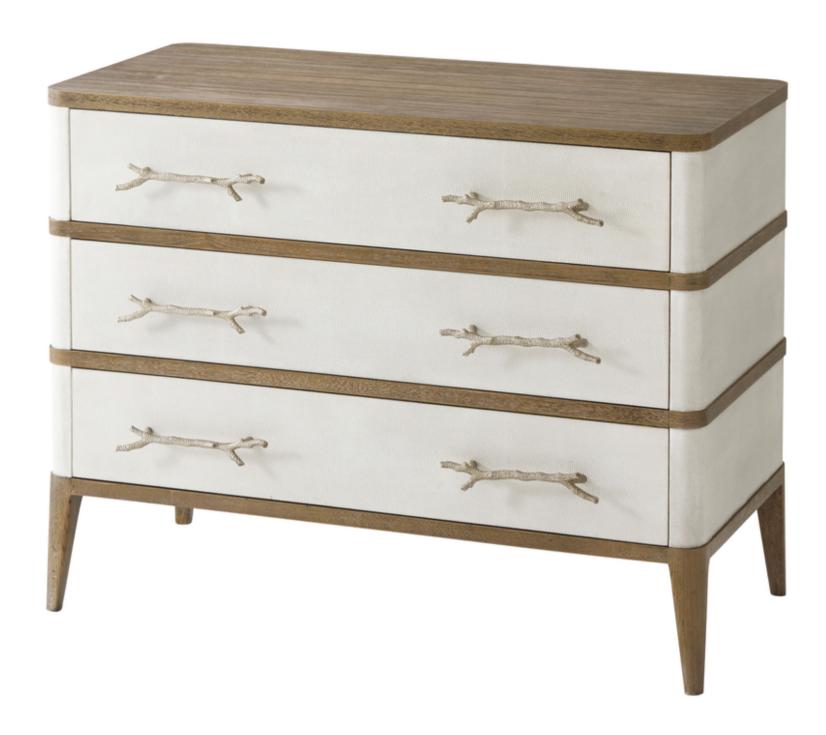

## **Brandon Chest II**

6005-565CHC

Nightstand or Chest

Figured Ofram Veneer & Solid Oak

Cerused Mangrove Finish

Komodo Embossed Leather Panelled

Three Drawers with New Champagne Finish Textured Coral Cast Handles

- Soft closing Drawer Runners
- This item must be installed by a licensed contractor with the wall anchoring 'Anti-Tip kit' provided.

W 42 x D 20 x H 32½ inches

Finish Options:Finish: 'Champagne' Textured Coral

Material(s): Figured Ofram Veneer, Embossed Leather,

Oak

Collection: Corallo

**Style:** Modern / Formal Modern

Type: Bedroom / Dressers & Chests