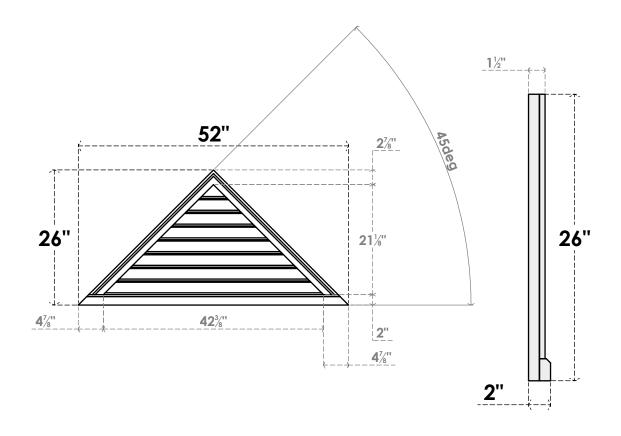

## GVPTR52X2603SF

52"W X 26"H TRIANGLE SURFACE MOUNT PVC GABLE VENT 12/12 PITCH: FUNCTIONAL, W/ 2"W X 2"P BRICKMOULD SILL FRAME

**VENTING AREA: 37.05 SQ IN** LOUVER HEIGHT: 2 5/8"

LOUVER QTY: 8

**FRONT** 

SIDE

1. INSTALLATION TO BE COMPLETED IN ACCORDANCE WITH MANUFACTURER'S SPECIFICATIONS. 2. DRAWING MAY NOT BE TO SCALE

3. THIS DRAWING IS INTENDED FOR DESIGN AND PLANNING PURPOSES ONLY.

4. ALL INFORMATION CONTAINED HEREIN WAS CURRENT AT THE TIME OF DEVELOPMENT BUT MUST BE REVIEWED AND APPROVED BY THE PRODUCT MANUFACTURER TO BE CONSIDERED ACCURATE.