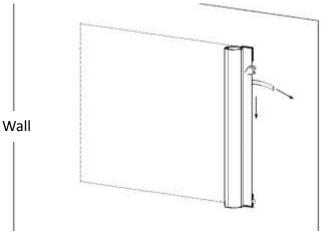

4. After the double-sided tape has been applied, completely peel off the first strip and peel off the rest about an inch as shown below.