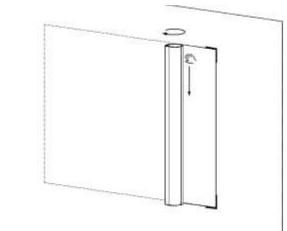

8. Unroll the material to the left and firmly attach the Insta-DE to the installation area until you've reached the other end. Make sure that the material has completely rolled out perfectly flat.

www.elitescreens.com