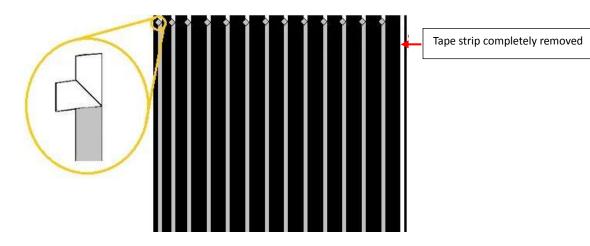

4. After the double-sided tape has been applied, completely peel off the first strip and peel off the rest about an inch as shown below.