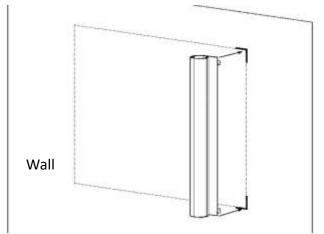

#### Installation

- 1. Clean the location where the Insta-DE Screen will be installed.
- 2. Measure and mark the top-right and bottom-right corner of the installation area as shown below.

3. Peel off one side of the double-sided adhesive film tape and apply it from top to bottom (vertically) every four to six inches apart from one end to the other.