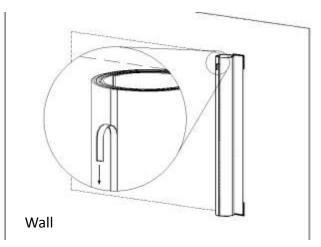

#### Two people recommended:

5. Carefully pick up and attach the **Insta-DE Screen** to the top-right and bottom-right corner of the installation location. *Do not allow the material to fold in any way to avoid wrinkles or crease which can cause permanent damage.* 

www.elitescreens.com

6. Peel off the tape's film strip while unrolling the material and firmly attach the first taping line with pressure.

7. Continue removing the entire tape film on the rest of the tape strips one by one.