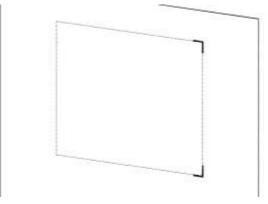

#### Installation

- 1. Clean the location where the Insta-DE Screen will be installed.
- 2. Measure and mark the top-right and bottom-right corner of the installation area as shown below.

3. Peel off one side of the double-sided adhesive film tape and apply it from top to bottom (vertically) every four to six inches apart from one end to the other.