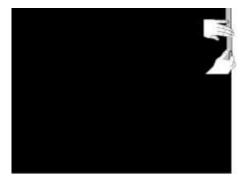

#### Installation

- 1. Clean the location where the Insta-DE Screen will be installed.
- 2. Measure and mark the top-right and bottom-right corner of the installation area as shown below.

3. Peel off one side of the double-sided adhesive film tape and apply it from top to bottom (vertically) every four to six inches apart from one end to the other.