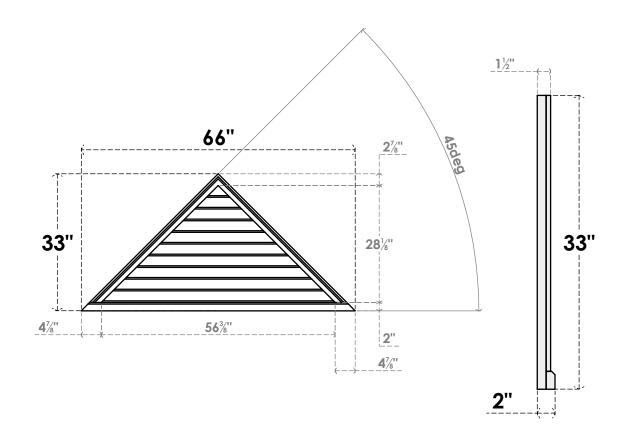

## GVPTR66X3303SN

66"W X 33"H TRIANGLE SURFACE MOUNT PVC GABLE VENT 12/12 PITCH: NON-FUNCTIONAL, W/ 2"W X 2"P BRICKMOULD SILL FRAME

**FRONT** 

SIDE

LOUVER HEIGHT: 2 7/8"

LOUVER QTY: 10

1. INSTALLATION TO BE COMPLETED IN ACCORDANCE WITH MANUFACTURER'S SPECIFICATIONS. 2. DRAWING MAY NOT BE TO SCALE

3. THIS DRAWING IS INTENDED FOR DESIGN AND PLANNING PURPOSES ONLY.

4. ALL INFORMATION CONTAINED HEREIN WAS CURRENT AT THE TIME OF DEVELOPMENT BUT MUST BE REVIEWED AND APPROVED BY THE PRODUCT MANUFACTURER TO BE CONSIDERED ACCURATE.

5. ARCHITECTURAL GRADE PVC PRODUCTS ARE MADE FROM EXPANDED CELLULAR PVC AND COME NATURALLY WHITE BUT MAY BE

**PAINTED** 

EKENA MILLWORK 2300 WEST MAIN ST. CLARKSVILLE, TX 75426 TOLL FREE: 866-607-0453 WWW.EKENAMILLWORK.COM