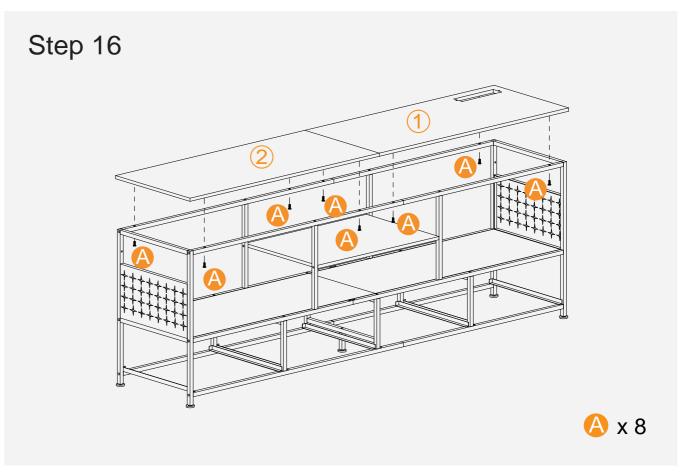

#### **Important:**

- 1. It is recommended that customers use an electric screwdriver to install, it will be easy to assemble.
- 2. The metal frames have certain degrees of elasticity. Please DO NOT over tighten the screws during assembly. An over tightened screw can cause bent metal frame.
- 3. For a smooth assembly process, we suggest you keep a lite tighteness for all the screws during assembly, after the whole dresser is aseembled, firmly tightening all the screws.