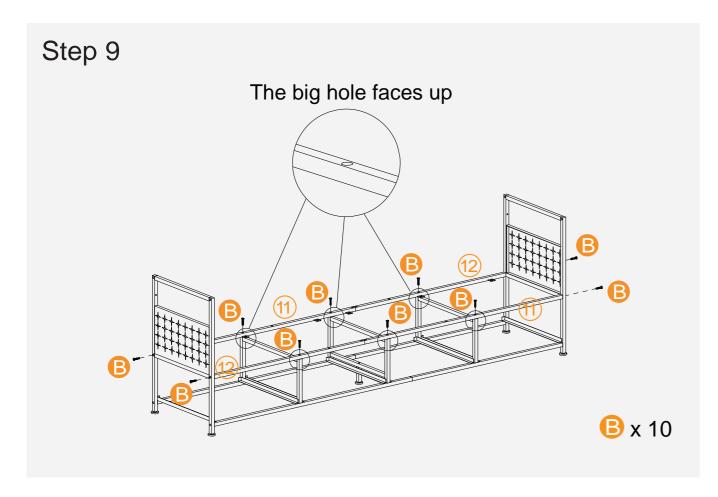

recommended that customers use an electric screwdriver to install, it will be easy to assemble.
- 2. The metal frames have certain degrees of elasticity. Please DO NOT over tighten the screws during assembly. An over tightened screw can cause bent metal frame.
- 3. For a smooth assembly process, we suggest you keep a lite tighteness for all the screws during assembly, after the whole dresser is aseembled, firmly tightening all the screws.

#### Thank you for choosing our product.

Please kindly share your shopping experience if you are satisfied with it. If you have any problem regarding assembling or product itself, please just contact us.

We will do everything we can do to solve all the problem for you.

#### **Exploded Drawing**













# **Assembly Instruction:**





5





















# **Assembly Instruction:**





11











15

# More Options:





#### **More Options:**



10-Drawer Rustic Dresser 100X30X98cm 39"X11.8"x38.6"

8-Drawer Rustic Dresser 103X30X75.5cm 40.6"X11.8"x29.7"



5-Drawer Dresser 30X45X112cm 17.7"X11.8"x44.1"



12-Drawer Rustic Dresser 98.8X29.9X109.9cm 38.9"X11.8"x43.3"

#### **GENERAL GUIDELINES:**

- Please read the following instructions carefully and use the product accordingly.
- Please keep this instruction and hand it over when you transfer the product.
- This summary may not include every detail of all variations and considered steps.
- Please contact us when further information and help are needed.

#### **NOTES:**

- The product is intended for normal use only. The seller does not assume any responsibility or liabilit