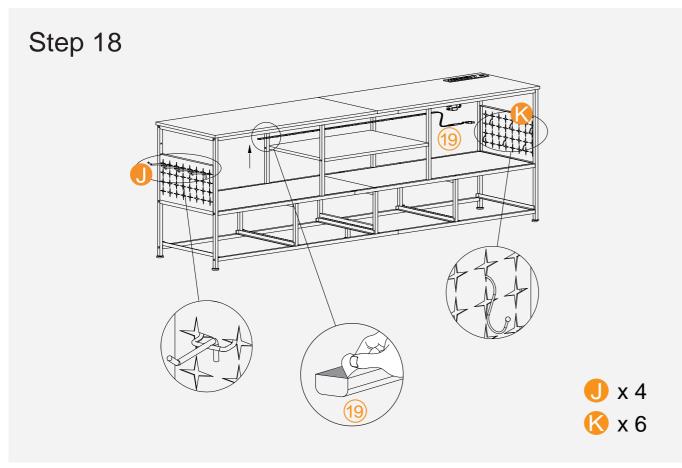

ver to install, it will be easy to assemble.
- 2. The metal frames have certain degrees of elasticity. Please DO NOT over tighten the screws during assembly. An over tightened screw can cause bent metal frame.
- 3. For a smooth assembly process, we suggest you keep a lite tighteness for all the screws during assembly, after the whole dresser is aseembled, firmly tightening all the screws.

#### Thank you for choosing our product.

Please kindly share your shopping experience if you are satisfied with it. If you have any problem regarding assembling or product itself, please just contact us.

We will do everything we can do to solve all the problem for you.

#### **Exploded Drawing**













# **Assembly Instruction:**





5





















# **Assembly Instruction:**





11











15

# More Options:





#### **More Options:**



10-Drawer Rustic Dresser 100X30X98cm 39"X11.8"x38.6"

8-Drawer Rustic Dresser 103X30X75.5cm 40.6"X11.8"x29.7"



5-Drawer Dresser 30X45X112cm 17.7"X11.8"x44.1"



12-Drawer Rustic Dresser 98.8X29.9X109.9cm 38.9"X11.8"x43.3"

#### **GENERAL GUIDELINES:**

- Please read the following instructions carefully and use the product accordingly.
- Please keep this instruction and hand it over when you transfer the product.
- This summary may not include every detail of all variations and considered steps.
- Please contact us when further information and help are needed.

#### **NOTES:**

- The product is intended for normal use only. The seller does not assume any responsibility or liability with respect to any damage caused by incorrect as