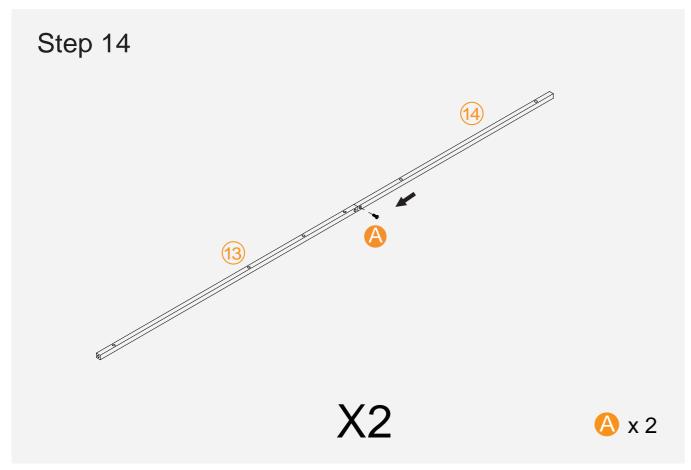

#### **Important:**

- 1. It is recommended that customers use an electric screwdriver to install, it will be easy to assemble.
- 2. The metal frames have certain degrees of elasticity. Please DO NOT over tighten the screws during assembly. An over tightened screw can cause bent metal frame.
- 3. For a smooth assembly process, we suggest you keep a lite tighteness for all the screws during assembly, after the whole dresser is aseembled, firmly tightening all the screws.