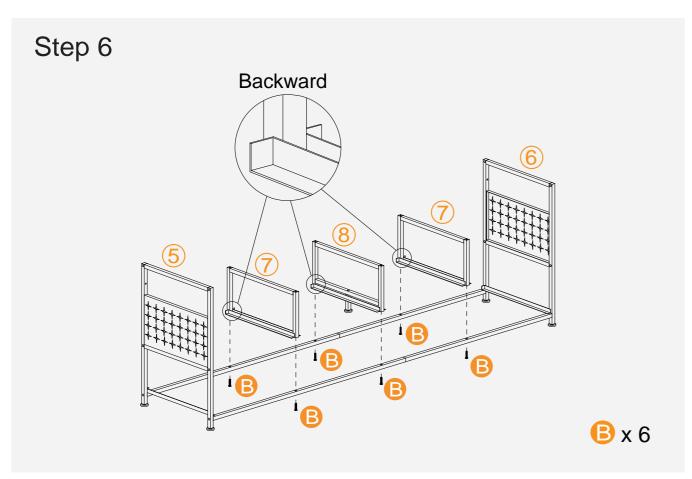

It is recommended that customers use an electric screwdriver to install, it will be easy to assemble.
- 2. The metal frames have certain degrees of elasticity. Please DO NOT over tighten the screws during assembly. An over tightened screw can cause bent metal frame.
- 3. For a smooth assembly process, we suggest you keep a lite tighteness for all the screws during assembly, after the whole dresser is aseembled, firmly tightening all the screws.

#### Thank you for choosing our product.

Please kindly share your shopping experience if you are satisfied with it. If you have any problem regarding assembling or product itself, please just contact us.

We will do everything we can do to solve all the problem for you.

#### **Exploded Drawing**













# **Assembly Instruction:**





5





















# **Assembly Instruction:**





11











15

# More Options:





#### **More Options:**



10-Drawer Rustic Dresser 100X30X98cm 39"X11.8"x38.6"

8-Drawer Rustic Dresser 103X30X75.5cm 40.6"X11.8"x29.7"



5-Drawer Dresser 30X45X112cm 17.7"X11.8"x44.1"



12-Drawer Rustic Dresser 98.8X29.9X109.9cm 38.9"X11.8"x43.3"

#### **GENERAL GUIDELINES:**

- Please read the following instructions carefully and use the product accordingly.
- Please keep this instruction and hand it over when you transfer the product.
- This summary may not include every detail of all variations and considered steps.
- Please contact us when further information and help are needed.

#### **NOTES:**

- The product is intended for normal use only. The seller does not assume any responsibility or li