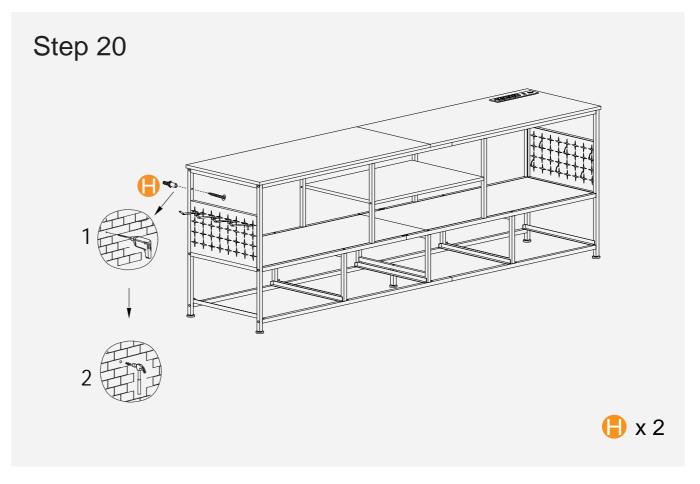

to install, it will be easy to assemble.
- 2. The metal frames have certain degrees of elasticity. Please DO NOT over tighten the screws during assembly. An over tightened screw can cause bent metal frame.
- 3. For a smooth assembly process, we suggest you keep a lite tighteness for all the screws during assembly, after the whole dresser is aseembled, firmly tightening all the screws.

#### Thank you for choosing our product.

Please kindly share your shopping experience if you are satisfied with it. If you have any problem regarding assembling or product itself, please just contact us.

We will do everything we can do to solve all the problem for you.

#### **Exploded Drawing**













# **Assembly Instruction:**





5





















# **Assembly Instruction:**





11











15

# More Options:





#### **More Options:**



10-Drawer Rustic Dresser 100X30X98cm 39"X11.8"x38.6"

8-Drawer Rustic Dresser 103X30X75.5cm 40.6"X11.8"x29.7"



5-Drawer Dresser 30X45X112cm 17.7"X11.8"x44.1"



12-Drawer Rustic Dresser 98.8X29.9X109.9cm 38.9"X11.8"x43.3"

#### **GENERAL GUIDELINES:**

- Please read the following instructions carefully and use the product accordingly.
- Please keep this instruction and hand it over when you transfer the product.
- This summary may not include every detail of all variations and considered steps.
- Please contact us when further information and help are needed.

#### **NOTES:**

- The product is intended for normal use only. The seller does not assume any responsibility or liability with respect to any damage caused by incorrect assemb