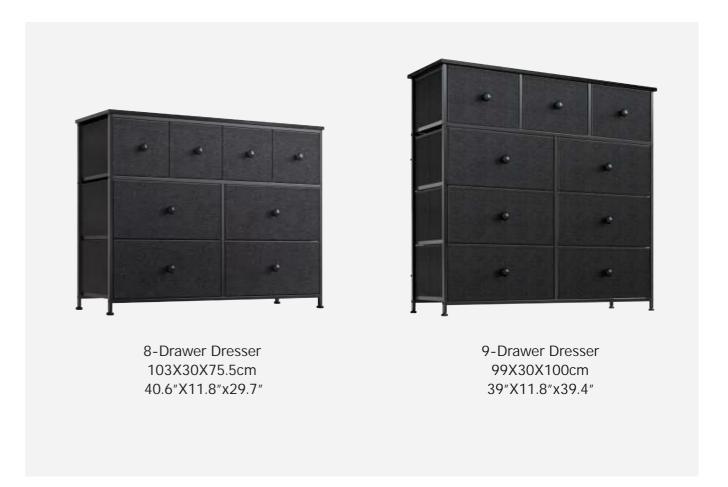

# More Options:

#### **More Options:**

10-Drawer Rustic Dresser 100X30X98cm 39"X11.8"x38.6"

8-Drawer Rustic Dresser 103X30X75.5cm 40.6"X11.8"x29.7"

5-Drawer Dresser 30X45X112cm 17.7"X11.8"x44.1"

12-Drawer Rustic Dresser 98.8X29.9X109.9cm 38.9"X11.8"x43.3"