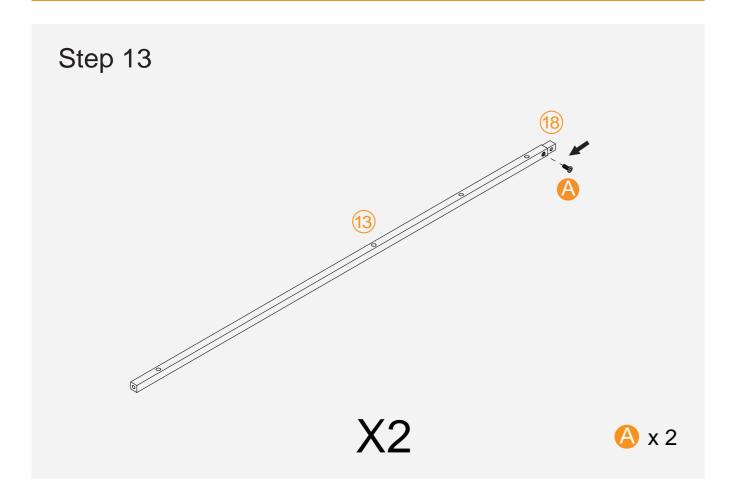

#### **Important:**

- 1. It is recommended that customers use an electric screwdriver to install, it will be easy to assemble.
- 2. The metal frames have certain degrees of elasticity. Please DO NOT over tighten the screws during assembly. An over tightened screw can cause bent metal frame.
- 3. For a smooth assembly process, we suggest you keep a lite tighteness for all the screws during assembly, after the whole dresser is aseembled, firmly tightening all the screws.