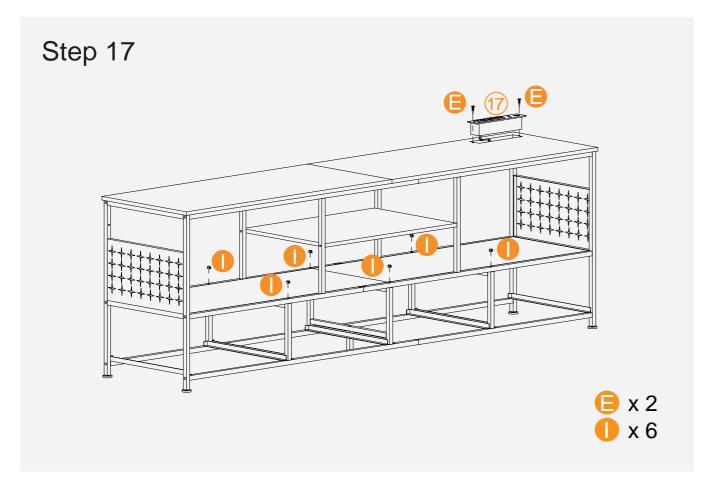

river to install, it will be easy to assemble.
- 2. The metal frames have certain degrees of elasticity. Please DO NOT over tighten the screws during assembly. An over tightened screw can cause bent metal frame.
- 3. For a smooth assembly process, we suggest you keep a lite tighteness for all the screws during assembly, after the whole dresser is aseembled, firmly tightening all the screws.

#### Thank you for choosing our product.

Please kindly share your shopping experience if you are satisfied with it. If you have any problem regarding assembling or product itself, please just contact us.

We will do everything we can do to solve all the problem for you.

#### **Exploded Drawing**













# **Assembly Instruction:**





5





















# **Assembly Instruction:**





11











15

# More Options:





#### **More Options:**



10-Drawer Rustic Dresser 100X30X98cm 39"X11.8"x38.6"

8-Drawer Rustic Dresser 103X30X75.5cm 40.6"X11.8"x29.7"



5-Drawer Dresser 30X45X112cm 17.7"X11.8"x44.1"



12-Drawer Rustic Dresser 98.8X29.9X109.9cm 38.9"X11.8"x43.3"

#### **GENERAL GUIDELINES:**

- Please read the following instructions carefully and use the product accordingly.
- Please keep this instruction and hand it over when you transfer the product.
- This summary may not include every detail of all variations and considered steps.
- Please contact us when further information and help are needed.

#### **NOTES:**

- The product is intended for normal use only. The seller does not assume any responsibility or liability with respect to any damage caused by incorrect