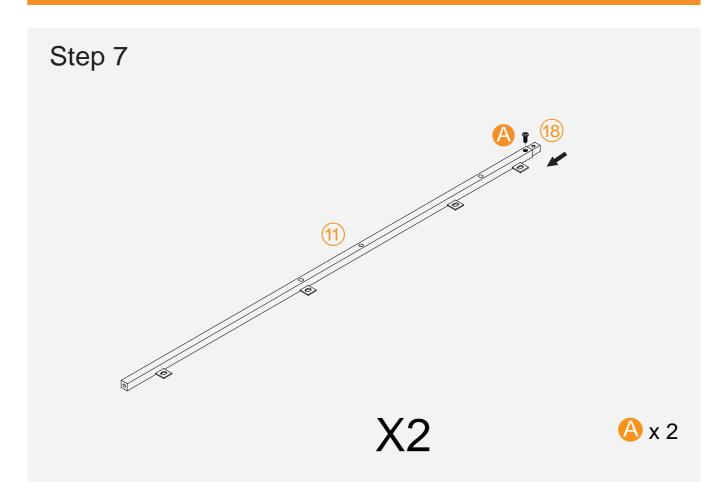

is recommended that customers use an electric screwdriver to install, it will be easy to assemble.
- 2. The metal frames have certain degrees of elasticity. Please DO NOT over tighten the screws during assembly. An over tightened screw can cause bent metal frame.
- 3. For a smooth assembly process, we suggest you keep a lite tighteness for all the screws during assembly, after the whole dresser is aseembled, firmly tightening all the screws.

#### Thank you for choosing our product.

Please kindly share your shopping experience if you are satisfied with it. If you have any problem regarding assembling or product itself, please just contact us.

We will do everything we can do to solve all the problem for you.

#### **Exploded Drawing**













# **Assembly Instruction:**





5





















# **Assembly Instruction:**





11











15

# More Options:





#### **More Options:**



10-Drawer Rustic Dresser 100X30X98cm 39"X11.8"x38.6"

8-Drawer Rustic Dresser 103X30X75.5cm 40.6"X11.8"x29.7"



5-Drawer Dresser 30X45X112cm 17.7"X11.8"x44.1"



12-Drawer Rustic Dresser 98.8X29.9X109.9cm 38.9"X11.8"x43.3"

#### **GENERAL GUIDELINES:**

- Please read the following instructions carefully and use the product accordingly.
- Please keep this instruction and hand it over when you transfer the product.
- This summary may not include every detail of all variations and considered steps.
- Please contact us when further information and help are needed.

#### **NOTES:**

- The product is intended for normal use only. The seller does not assume any responsibility or liab