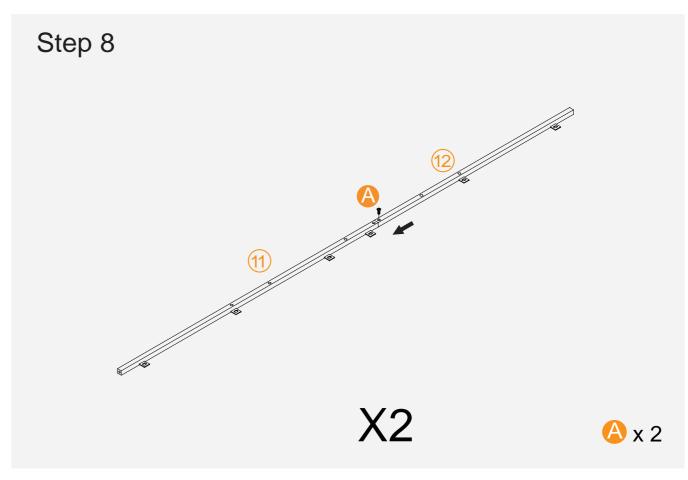

s recommended that customers use an electric screwdriver to install, it will be easy to assemble.
- 2. The metal frames have certain degrees of elasticity. Please DO NOT over tighten the screws during assembly. An over tightened screw can cause bent metal frame.
- 3. For a smooth assembly process, we suggest you keep a lite tighteness for all the screws during assembly, after the whole dresser is aseembled, firmly tightening all the screws.

#### Thank you for choosing our product.

Please kindly share your shopping experience if you are satisfied with it. If you have any problem regarding assembling or product itself, please just contact us.

We will do everything we can do to solve all the problem for you.

#### **Exploded Drawing**













# **Assembly Instruction:**





5





















# **Assembly Instruction:**





11











15

# More Options:





#### **More Options:**



10-Drawer Rustic Dresser 100X30X98cm 39"X11.8"x38.6"

8-Drawer Rustic Dresser 103X30X75.5cm 40.6"X11.8"x29.7"



5-Drawer Dresser 30X45X112cm 17.7"X11.8"x44.1"



12-Drawer Rustic Dresser 98.8X29.9X109.9cm 38.9"X11.8"x43.3"

#### **GENERAL GUIDELINES:**

- Please read the following instructions carefully and use the product accordingly.
- Please keep this instruction and hand it over when you transfer the product.
- This summary may not include every detail of all variations and considered steps.
- Please contact us when further information and help are needed.

#### **NOTES:**

- The product is intended for normal use only. The seller does not assume any responsibility or liabil