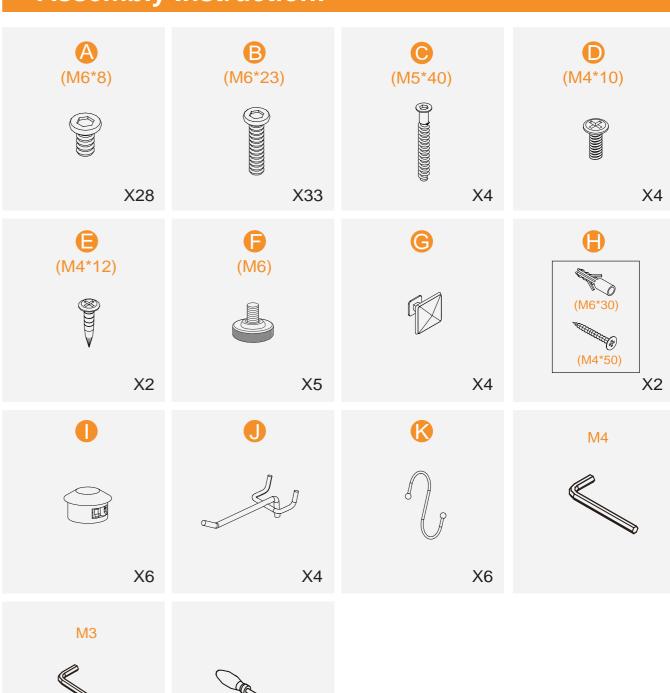

#### **Important:**

- 1. It is recommended that customers use an electric screwdriver to install, it will be easy to assemble.
- 2. The metal frames have certain degrees of elasticity. Please DO NOT over tighten the screws during assembly. An over tightened screw can cause bent metal frame.
- 3. For a smooth assembly process, we suggest you keep a lite tighteness for all the screws during assembly, after the whole dresser is aseembled, firmly tightening all the screws.

#### Thank you for choosing our product.

Please kindly share your shopping experience if you are satisfied with it. If you have any problem regarding assembling or product itself, please just contact us.

We will do everything we can do to solve all the problem for you.

#### **Exploded Drawing**













# **Assembly Instruction:**





5





















# **Assembly Instruction:**





11











15

# More Options:





#### **More Options:**



10-Drawer Rustic Dresser 100X30X98cm 39"X11.8"x38.6"

8-Drawer Rustic Dresser 103X30X75.5cm 40.6"X11.8"x29.7"



5-Drawer Dresser 30X45X112cm 17.7"X11.8"x44.1"



12-Drawer Rustic Dresser 98.8X29.9X109.9cm 38.9"X11.8"x43.3"

#### **GENERAL GUIDELINES:**

- Please read the following instructions carefully and use the product accordingly.
- Please keep this instruction and hand it over when you transfer the product.
- This summary may not include every detail of all variations and considered steps.
- Please contact us when further information and help are needed.

#### **NOTES:**

- The product is intended for normal use only. The sel