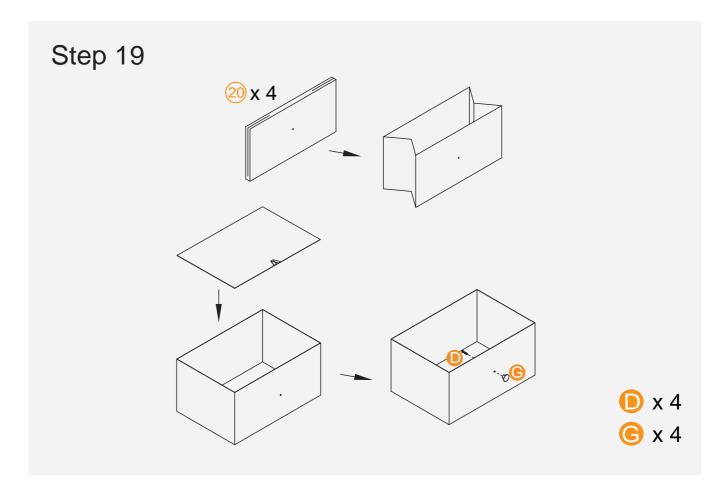

r to install, it will be easy to assemble.
- 2. The metal frames have certain degrees of elasticity. Please DO NOT over tighten the screws during assembly. An over tightened screw can cause bent metal frame.
- 3. For a smooth assembly process, we suggest you keep a lite tighteness for all the screws during assembly, after the whole dresser is aseembled, firmly tightening all the screws.

#### Thank you for choosing our product.

Please kindly share your shopping experience if you are satisfied with it. If you have any problem regarding assembling or product itself, please just contact us.

We will do everything we can do to solve all the problem for you.

#### **Exploded Drawing**













# **Assembly Instruction:**





5





















# **Assembly Instruction:**





11











15

# More Options:





#### **More Options:**



10-Drawer Rustic Dresser 100X30X98cm 39"X11.8"x38.6"

8-Drawer Rustic Dresser 103X30X75.5cm 40.6"X11.8"x29.7"



5-Drawer Dresser 30X45X112cm 17.7"X11.8"x44.1"



12-Drawer Rustic Dresser 98.8X29.9X109.9cm 38.9"X11.8"x43.3"

#### **GENERAL GUIDELINES:**

- Please read the following instructions carefully and use the product accordingly.
- Please keep this instruction and hand it over when you transfer the product.
- This summary may not include every detail of all variations and considered steps.
- Please contact us when further information and help are needed.

#### **NOTES:**

- The product is intended for normal use only. The seller does not assume any responsibility or liability with respect to any damage caused by incorrect asse