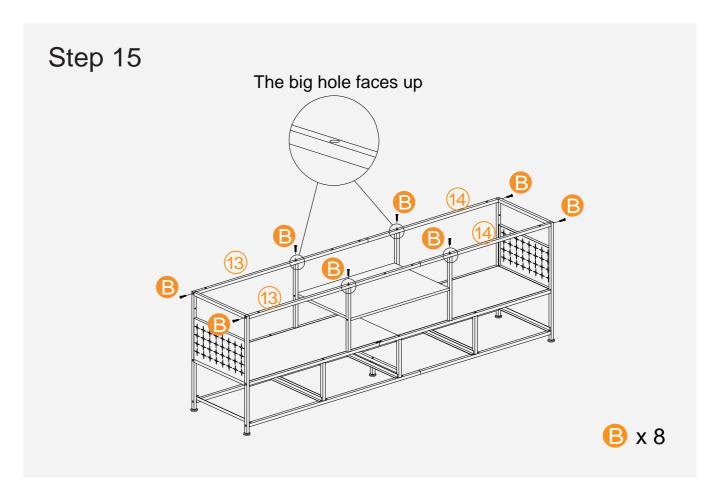

#### **Important:**

- 1. It is recommended that customers use an electric screwdriver to install, it will be easy to assemble.
- 2. The metal frames have certain degrees of elasticity. Please DO NOT over tighten the screws during assembly. An over tightened screw can cause bent metal frame.
- 3. For a smooth assembly process, we suggest you keep a lite tighteness for all the screws during assembly, after the whole dresser is aseembled, firmly tightening all the screws.