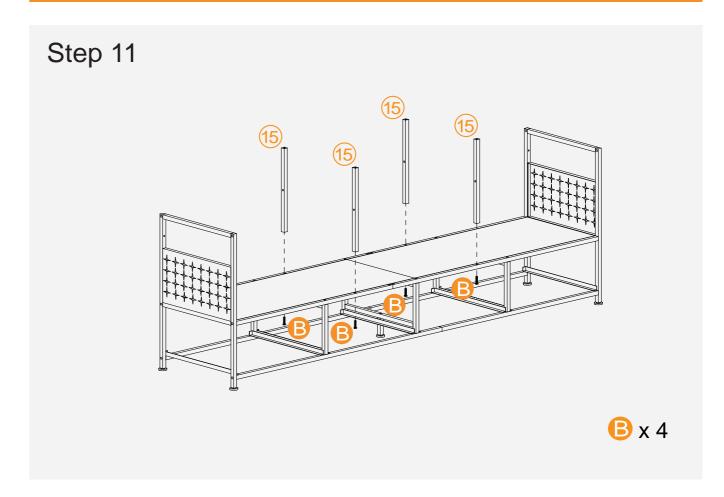

mmended that customers use an electric screwdriver to install, it will be easy to assemble.
- 2. The metal frames have certain degrees of elasticity. Please DO NOT over tighten the screws during assembly. An over tightened screw can cause bent metal frame.
- 3. For a smooth assembly process, we suggest you keep a lite tighteness for all the screws during assembly, after the whole dresser is aseembled, firmly tightening all the screws.

#### Thank you for choosing our product.

Please kindly share your shopping experience if you are satisfied with it. If you have any problem regarding assembling or product itself, please just contact us.

We will do everything we can do to solve all the problem for you.

#### **Exploded Drawing**













# **Assembly Instruction:**





5





















# **Assembly Instruction:**





11











15

# More Options:





#### **More Options:**



10-Drawer Rustic Dresser 100X30X98cm 39"X11.8"x38.6"

8-Drawer Rustic Dresser 103X30X75.5cm 40.6"X11.8"x29.7"



5-Drawer Dresser 30X45X112cm 17.7"X11.8"x44.1"



12-Drawer Rustic Dresser 98.8X29.9X109.9cm 38.9"X11.8"x43.3"

#### **GENERAL GUIDELINES:**

- Please read the following instructions carefully and use the product accordingly.
- Please keep this instruction and hand it over when you transfer the product.
- This summary may not include every detail of all variations and considered steps.
- Please contact us when further information and help are needed.

#### **NOTES:**

- The product is intended for normal use only. The seller does not assume any responsibility or liability wi