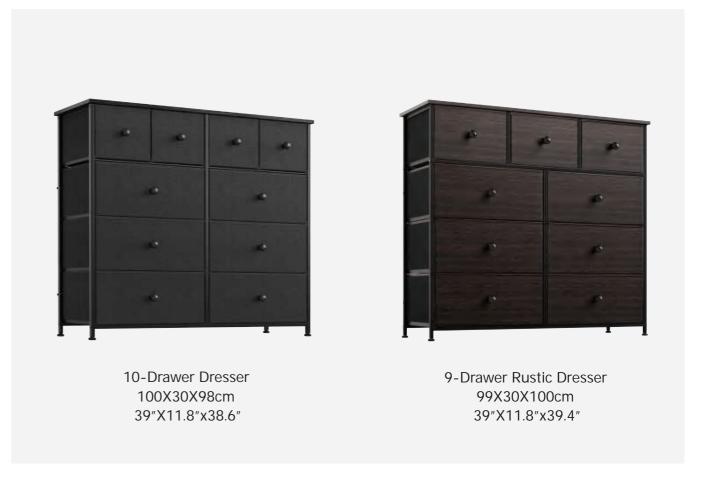

# More Options:

#### **More Options:**

10-Drawer Rustic Dresser 100X30X98cm 39"X11.8"x38.6"

8-Drawer Rustic Dresser 103X30X75.5cm 40.6"X11.8"x29.7"

5-Drawer Dresser 30X45X112cm 17.7"X11.8"x44.1"

12-Drawer Rustic Dresser 98.8X29.9X109.9cm 38.9"X11.8"x43.3"