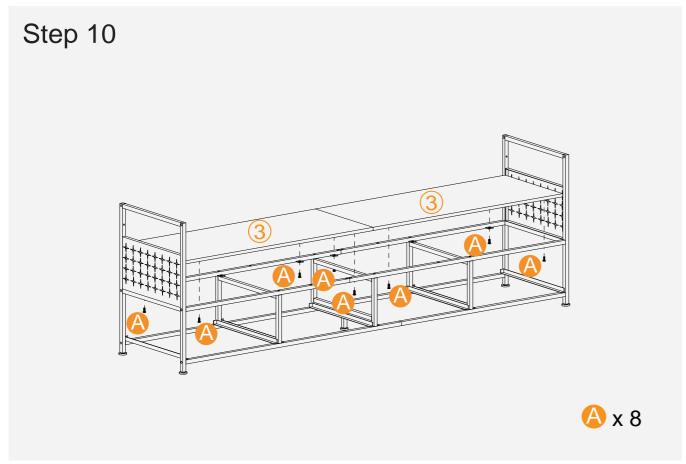

commended that customers use an electric screwdriver to install, it will be easy to assemble.
- 2. The metal frames have certain degrees of elasticity. Please DO NOT over tighten the screws during assembly. An over tightened screw can cause bent metal frame.
- 3. For a smooth assembly process, we suggest you keep a lite tighteness for all the screws during assembly, after the whole dresser is aseembled, firmly tightening all the screws.

#### Thank you for choosing our product.

Please kindly share your shopping experience if you are satisfied with it. If you have any problem regarding assembling or product itself, please just contact us.

We will do everything we can do to solve all the problem for you.

#### **Exploded Drawing**













# **Assembly Instruction:**





5





















# **Assembly Instruction:**





11











15

# More Options:





#### **More Options:**



10-Drawer Rustic Dresser 100X30X98cm 39"X11.8"x38.6"

8-Drawer Rustic Dresser 103X30X75.5cm 40.6"X11.8"x29.7"



5-Drawer Dresser 30X45X112cm 17.7"X11.8"x44.1"



12-Drawer Rustic Dresser 98.8X29.9X109.9cm 38.9"X11.8"x43.3"

#### **GENERAL GUIDELINES:**

- Please read the following instructions carefully and use the product accordingly.
- Please keep this instruction and hand it over when you transfer the product.
- This summary may not include every detail of all variations and considered steps.
- Please contact us when further information and help are needed.

#### **NOTES:**

- The product is intended for normal use only. The seller does not assume any responsibility or liability