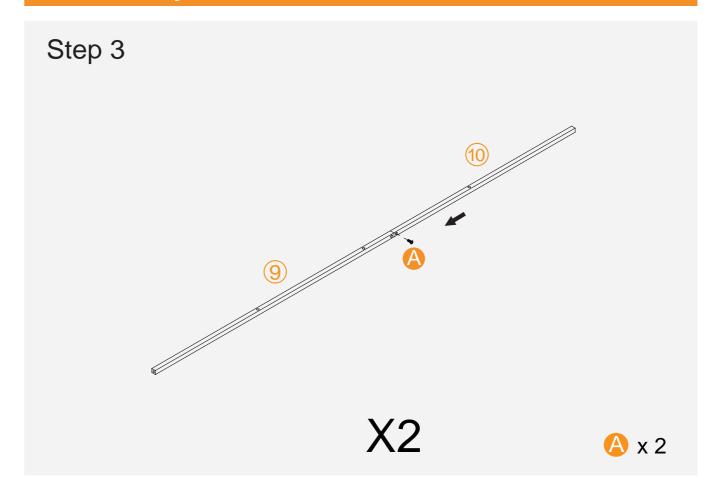

**

- 1. It is recommended that customers use an electric screwdriver to install, it will be easy to assemble.
- 2. The metal frames have certain degrees of elasticity. Please DO NOT over tighten the screws during assembly. An over tightened screw can cause bent metal frame.
- 3. For a smooth assembly process, we suggest you keep a lite tighteness for all the screws during assembly, after the whole dresser is aseembled, firmly tightening all the screws.

#### Thank you for choosing our product.

Please kindly share your shopping experience if you are satisfied with it. If you have any problem regarding assembling or product itself, please just contact us.

We will do everything we can do to solve all the problem for you.

#### **Exploded Drawing**













# **Assembly Instruction:**





5





















# **Assembly Instruction:**





11











15

# More Options:





#### **More Options:**



10-Drawer Rustic Dresser 100X30X98cm 39"X11.8"x38.6"

8-Drawer Rustic Dresser 103X30X75.5cm 40.6"X11.8"x29.7"



5-Drawer Dresser 30X45X112cm 17.7"X11.8"x44.1"



12-Drawer Rustic Dresser 98.8X29.9X109.9cm 38.9"X11.8"x43.3"

#### **GENERAL GUIDELINES:**

- Please read the following instructions carefully and use the product accordingly.
- Please keep this instruction and hand it over when you transfer the product.
- This summary may not include every detail of all variations and considered steps.
- Please contact us when further information and help are needed.

#### **NOTES:**

- The product is intended for normal use only. The seller does not assume any responsibil