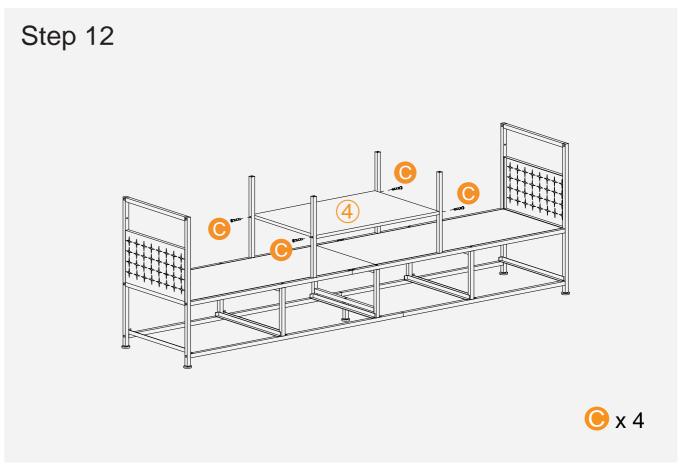

ended that customers use an electric screwdriver to install, it will be easy to assemble.
- 2. The metal frames have certain degrees of elasticity. Please DO NOT over tighten the screws during assembly. An over tightened screw can cause bent metal frame.
- 3. For a smooth assembly process, we suggest you keep a lite tighteness for all the screws during assembly, after the whole dresser is aseembled, firmly tightening all the screws.

#### Thank you for choosing our product.

Please kindly share your shopping experience if you are satisfied with it. If you have any problem regarding assembling or product itself, please just contact us.

We will do everything we can do to solve all the problem for you.

#### **Exploded Drawing**













# **Assembly Instruction:**





5





















# **Assembly Instruction:**





11











15

# More Options:





#### **More Options:**



10-Drawer Rustic Dresser 100X30X98cm 39"X11.8"x38.6"

8-Drawer Rustic Dresser 103X30X75.5cm 40.6"X11.8"x29.7"



5-Drawer Dresser 30X45X112cm 17.7"X11.8"x44.1"



12-Drawer Rustic Dresser 98.8X29.9X109.9cm 38.9"X11.8"x43.3"

#### **GENERAL GUIDELINES:**

- Please read the following instructions carefully and use the product accordingly.
- Please keep this instruction and hand it over when you transfer the product.
- This summary may not include every detail of all variations and considered steps.
- Please contact us when further information and help are needed.

#### **NOTES:**

- The product is intended for normal use only. The seller does not assume any responsibility or liability with