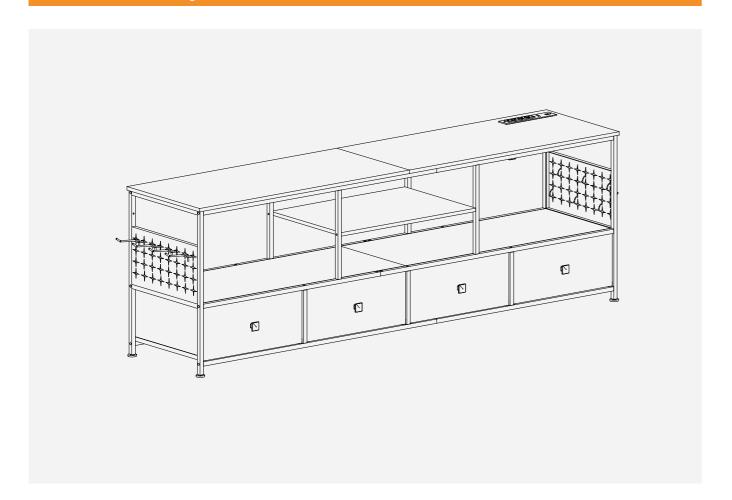

install, it will be easy to assemble.
- 2. The metal frames have certain degrees of elasticity. Please DO NOT over tighten the screws during assembly. An over tightened screw can cause bent metal frame.
- 3. For a smooth assembly process, we suggest you keep a lite tighteness for all the screws during assembly, after the whole dresser is aseembled, firmly tightening all the screws.

#### Thank you for choosing our product.

Please kindly share your shopping experience if you are satisfied with it. If you have any problem regarding assembling or product itself, please just contact us.

We will do everything we can do to solve all the problem for you.

#### **Exploded Drawing**













# **Assembly Instruction:**





5





















# **Assembly Instruction:**





11











15

# More Options:





#### **More Options:**



10-Drawer Rustic Dresser 100X30X98cm 39"X11.8"x38.6"

8-Drawer Rustic Dresser 103X30X75.5cm 40.6"X11.8"x29.7"



5-Drawer Dresser 30X45X112cm 17.7"X11.8"x44.1"



12-Drawer Rustic Dresser 98.8X29.9X109.9cm 38.9"X11.8"x43.3"

#### **GENERAL GUIDELINES:**

- Please read the following instructions carefully and use the product accordingly.
- Please keep this instruction and hand it over when you transfer the product.
- This summary may not include every detail of all variations and considered steps.
- Please contact us when further information and help are needed.

#### **NOTES:**

- The product is intended for normal use only. The seller does not assume any responsibility or liability with respect to any damage caused by incorrect assembly