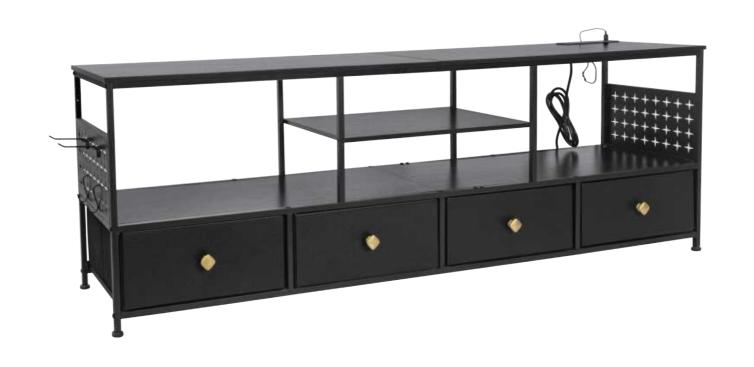

#### **Important:**

- 1. It is recommended that customers use an electric screwdriver to install, it will be easy to assemble.
- 2. The metal frames have certain degrees of elasticity. Please DO NOT over tighten the screws during assembly. An over tightened screw can cause bent metal frame.
- 3. For a smooth assembly process, we suggest you keep a lite tighteness for all the screws during assembly, after the whole dresser is aseembled, firmly tightening all the screws.

#### Thank you for choosing our product.

Please kindly share your shopping experience if you are satisfied with it. If you have any problem regarding assembling or product itself, please just contact us.

We will do everything we can do to solve all the problem for you.

#### **Exploded Drawing**













# **Assemb