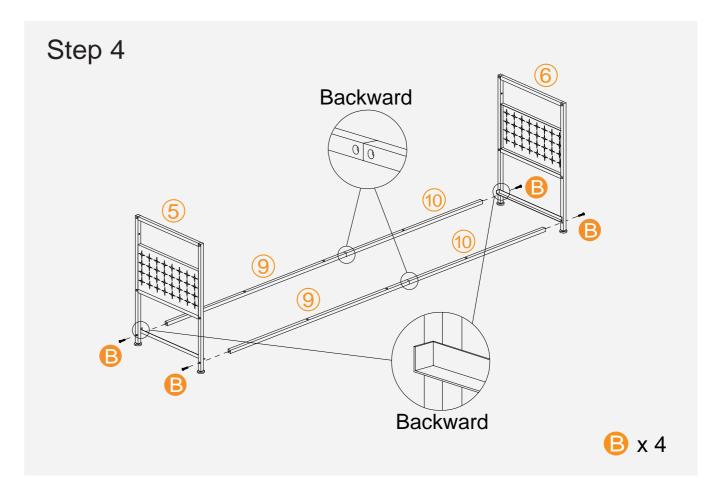

- 1. It is recommended that customers use an electric screwdriver to install, it will be easy to assemble.
- 2. The metal frames have certain degrees of elasticity. Please DO NOT over tighten the screws during assembly. An over tightened screw can cause bent metal frame.
- 3. For a smooth assembly process, we suggest you keep a lite tighteness for all the screws during assembly, after the whole dresser is aseembled, firmly tightening all the screws.

#### Thank you for choosing our product.

Please kindly share your shopping experience if you are satisfied with it. If you have any problem regarding assembling or product itself, please just contact us.

We will do everything we can do to solve all the problem for you.

#### **Exploded Drawing**













# **Assembly Instruction:**





5





















# **Assembly Instruction:**





11











15

# More Options:





#### **More Options:**



10-Drawer Rustic Dresser 100X30X98cm 39"X11.8"x38.6"

8-Drawer Rustic Dresser 103X30X75.5cm 40.6"X11.8"x29.7"



5-Drawer Dresser 30X45X112cm 17.7"X11.8"x44.1"



12-Drawer Rustic Dresser 98.8X29.9X109.9cm 38.9"X11.8"x43.3"

#### **GENERAL GUIDELINES:**

- Please read the following instructions carefully and use the product accordingly.
- Please keep this instruction and hand it over when you transfer the product.
- This summary may not include every detail of all variations and considered steps.
- Please contact us when further information and help are needed.

#### **NOTES:**

- The product is intended for normal use only. The seller does not assume any responsibilit