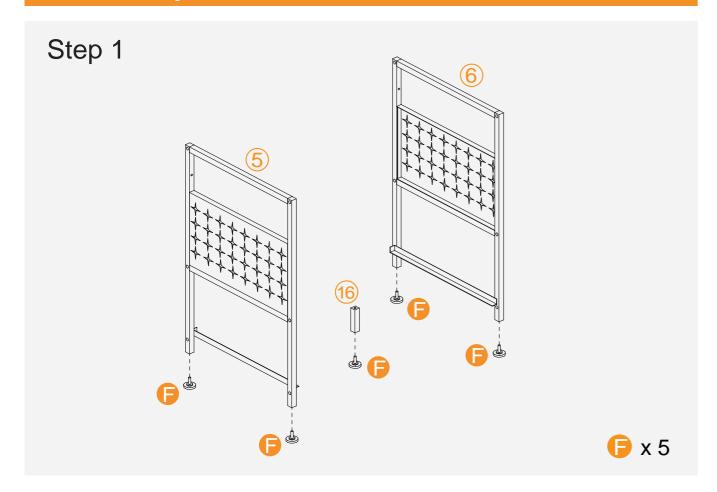

#### **Important:**

- 1. It is recommended that customers use an electric screwdriver to install, it will be easy to assemble.
- 2. The metal frames have certain degrees of elasticity. Please DO NOT over tighten the screws during assembly. An over tightened screw can cause bent metal frame.
- 3. For a smooth assembly process, we suggest you keep a lite tighteness for all the screws during assembly, after the whole dresser is aseembled, firmly tightening all the screws.

#### Thank you for choosing our product.

Please kindly share your shopping experience if you are satisfied with it. If you have any problem regarding assembling or product itself, please just contact us.

We will do everything we can do to solve all the problem for you.

#### **Exploded Drawing**













# **Assembly Instruction:**





5





















# **Assembly Instruction:**





11











15

# More Options:





#### **More Options:**



10-Drawer Rustic Dresser 100X30X98cm 39"X11.8"x38.6"

8-Drawer Rustic Dresser 103X30X75.5cm 40.6"X11.8"x29.7"



5-Drawer Dresser 30X45X112cm 17.7"X11.8"x44.1"



12-Drawer Rustic Dresser 98.8X29.9X109.9cm 38.9"X11.8"x43.3"

#### **GENERAL GUIDELINES:**

- Please read the following instructions carefully and use the product accordingly.
- Please keep this instruction and hand it over when you transfer the product.
- This summary may not include every detail of all variations and considered steps.
- Please contact us when further information and help are needed.

#### **NOTES:**

- The product is intended for normal use only. The selle