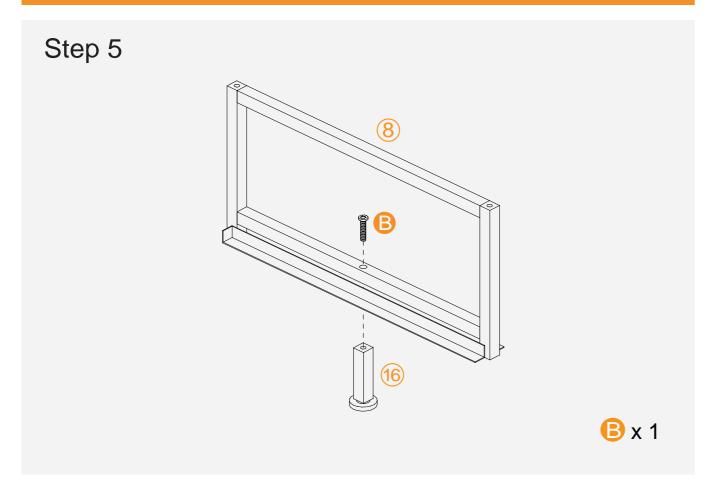

. It is recommended that customers use an electric screwdriver to install, it will be easy to assemble.
- 2. The metal frames have certain degrees of elasticity. Please DO NOT over tighten the screws during assembly. An over tightened screw can cause bent metal frame.
- 3. For a smooth assembly process, we suggest you keep a lite tighteness for all the screws during assembly, after the whole dresser is aseembled, firmly tightening all the screws.

#### Thank you for choosing our product.

Please kindly share your shopping experience if you are satisfied with it. If you have any problem regarding assembling or product itself, please just contact us.

We will do everything we can do to solve all the problem for you.

#### **Exploded Drawing**













# **Assembly Instruction:**





5





















# **Assembly Instruction:**





11











15

# More Options:





#### **More Options:**



10-Drawer Rustic Dresser 100X30X98cm 39"X11.8"x38.6"

8-Drawer Rustic Dresser 103X30X75.5cm 40.6"X11.8"x29.7"



5-Drawer Dresser 30X45X112cm 17.7"X11.8"x44.1"



12-Drawer Rustic Dresser 98.8X29.9X109.9cm 38.9"X11.8"x43.3"

#### **GENERAL GUIDELINES:**

- Please read the following instructions carefully and use the product accordingly.
- Please keep this instruction and hand it over when you transfer the product.
- This summary may not include every detail of all variations and considered steps.
- Please contact us when further information and help are needed.

#### **NOTES:**

- The product is intended for normal use only. The seller does not assume any responsibility or