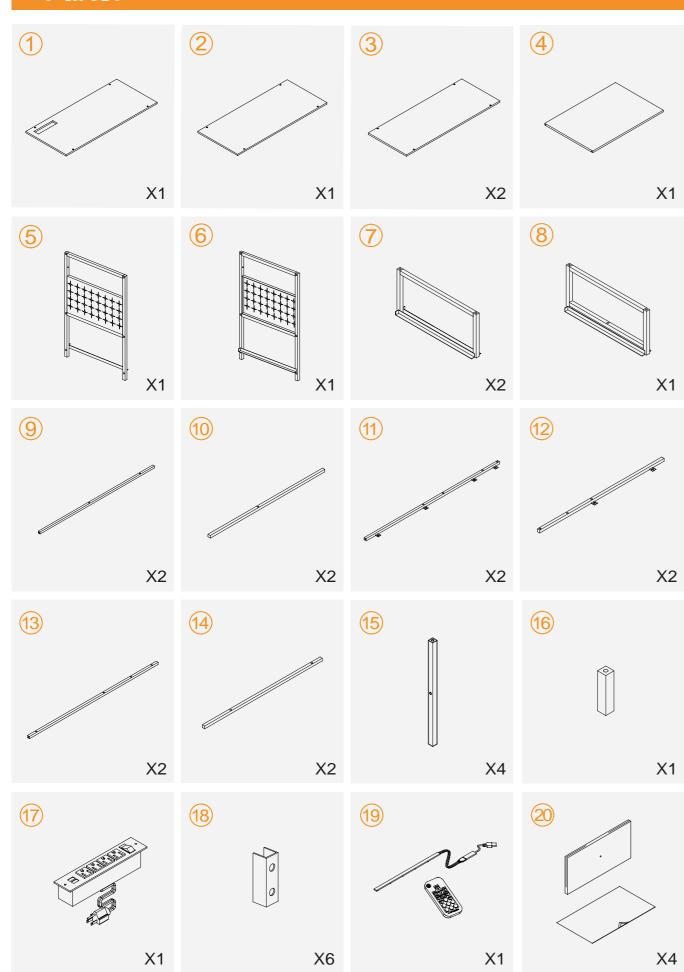

#### **Important:**

- 1. It is recommended that customers use an electric screwdriver to install, it will be easy to assemble.
- 2. The metal frames have certain degrees of elasticity. Please DO NOT over tighten the screws during assembly. An over tightened screw can cause bent metal frame.
- 3. For a smooth assembly process, we suggest you keep a lite tighteness for all the screws during assembly, after the whole dresser is aseembled, firmly tightening all the screws.

#### Thank you for choosing our product.

Please kindly share your shopping experience if you are satisfied with it. If you have any problem regarding assembling or product itself, please just contact us.

We will do everything we can do to solve all the problem for you.

#### **Exploded Drawing**













# **Assembly Instruction:**





5





















# **Assembly Instruction:**





11











15

# More Options:





#### **More Options:**



10-Drawer Rustic Dresser 100X30X98cm 39"X11.8"x38.6"

8-Drawer Rustic Dresser 103X30X75.5cm 40.6"X11.8"x29.7"



5-Drawer Dresser 30X45X112cm 17.7"X11.8"x44.1"



12-Drawer Rustic Dresser 98.8X29.9X109.9cm 38.9"X11.8"x43.3"

#### **GENERAL GUIDELINES:**

- Please read the following instructions carefully and use the product accordingly.
- Please keep this instruction and hand it over when you transfer the product.
- This summary may not include every detail of all variations and considered steps.
- Please contact us when further information and help are needed.

#### **NOTES:**

- The product is intended for normal use only. The s