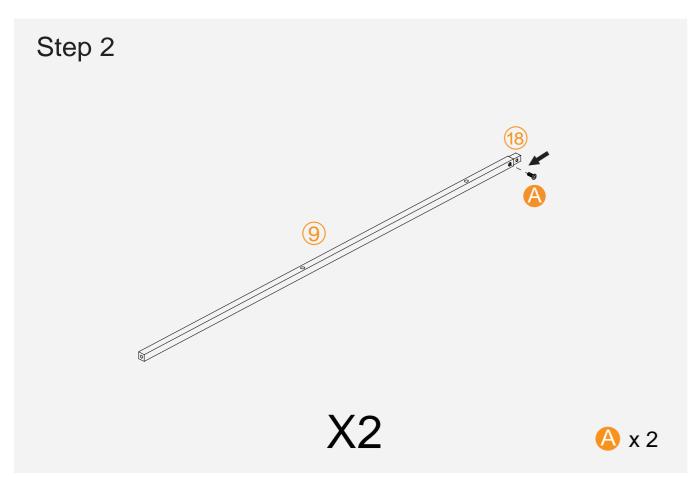

#### **Important:**

- 1. It is recommended that customers use an electric screwdriver to install, it will be easy to assemble.
- 2. The metal frames have certain degrees of elasticity. Please DO NOT over tighten the screws during assembly. An over tightened screw can cause bent metal frame.
- 3. For a smooth assembly process, we suggest you keep a lite tighteness for all the screws during assembly, after the whole dresser is aseembled, firmly tightening all the screws.

#### Thank you for choosing our product.

Please kindly share your shopping experience if you are satisfied with it. If you have any problem regarding assembling or product itself, please just contact us.

We will do everything we can do to solve all the problem for you.

#### **Exploded Drawing**













# **Assembly Instruction:**





5





















# **Assembly Instruction:**





11











15

# More Options:





#### **More Options:**



10-Drawer Rustic Dresser 100X30X98cm 39"X11.8"x38.6"

8-Drawer Rustic Dresser 103X30X75.5cm 40.6"X11.8"x29.7"



5-Drawer Dresser 30X45X112cm 17.7"X11.8"x44.1"



12-Drawer Rustic Dresser 98.8X29.9X109.9cm 38.9"X11.8"x43.3"

#### **GENERAL GUIDELINES:**

- Please read the following instructions carefully and use the product accordingly.
- Please keep this instruction and hand it over when you transfer the product.
- This summary may not include every detail of all variations and considered steps.
- Please contact us when further information and help are needed.

#### **NOTES:**

- The product is intended for normal use only. The seller