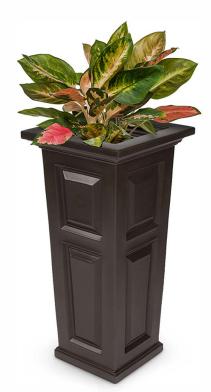

## **Tall Planter**

## **DESCRIPTION**

Style and functionality come together perfectly with the Tall Planter , creating an elegant finishing touch to any patio or entrance way.

- Single wall molded design with removable tray
- Self watering tray insert creates sub-irrigation water system
- Weather resistant, low maintenance material
- 100% high-grade polyethylene planter with UV inhibitors
- Warranty: 15-Yr Residential Use / 5-Yr Commercial Use