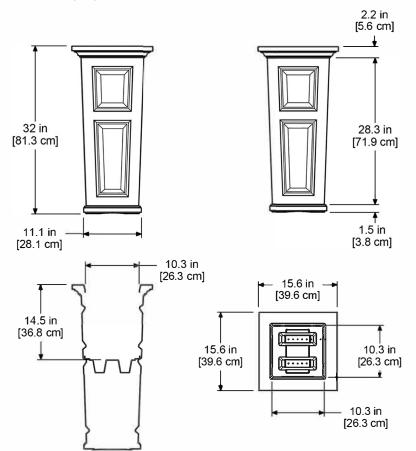

## PRODUCT DIMENSIONS

**Outside Dimensions:** 15.6in L x 15.6in W x 32in H (39.6cm x 39.6cm x 81.3cm) **Inside Dimensions:** 10.3in L x 10.3in W x 14.5in D (26.3cm x 26.3cm x 36.8cm)

Soil Capacity: 10 Gallons (37.8 Liters)

Water Reservoir Capacity: 6.5 Gallons (24.6 Liters)

Wall Thickness: 0.15in (3.8mm)
Part Weight: 10.5ibs (4.8kg)
Material: Polyethylene