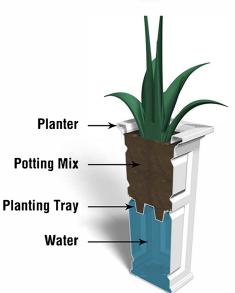

## **DESCRIPTION**

Style and functionality come together perfectly with the Tall Planter , creating an elegant finishing touch to any patio or entrance way.

- Single wall molded design with removable tray
- Self watering tray insert creates sub-irrigation water system
- Weather resistant, low maintenance material
- 100% high-grade polyethylene planter with UV inhibitors
- Warranty: 15-Yr Residential Use / 5-Yr Commercial Use

## PRODUCT DIMENSIONS

**Outside Dimensions:** 15.6in L x 15.6in W x 32in H (39.6cm x 39.6cm x 81.3cm) **Inside Dimensions:** 10.3in L x 10.3in W x 14.5in D (26.3cm x 26.3cm x 36.8cm)

Soil Capacity: 10 Gallons (37.8 Liters)

Water Reservoir Capacity: 6.5 Gallons (24.6 Liters)

Wall Thickness: 0.15in (3.8mm)
Part Weight: 10.5ibs (4.8kg)
Material: Polyethylene