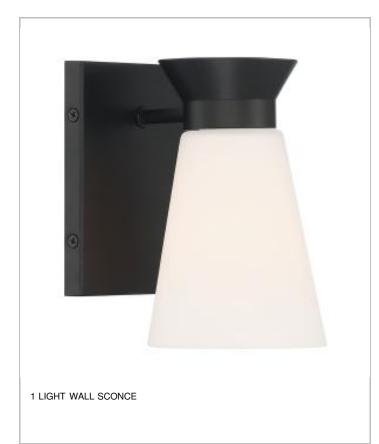

| General                           |              |
|-----------------------------------|--------------|
| Finish                            | Black        |
| Style                             | Traditional  |
| Number of Lamps                   | 1            |
| Height (in.)                      | 7.13         |
| Width (in.)                       | 4.75         |
| Extension (in.)                   | 5.75         |
| Indoor or Outdoor Fixture         | Indoor       |
| Specifications                    |              |
| Base                              | Medium       |
| Bulb Type                         | Incandescent |
| Max Wattage                       | 60           |
| Voltage                           | 120V         |
| Bulb Included                     | No           |
| Glass Description                 | Frosted      |
| Fabric Description                | Frosted      |
| Weight (lb.)                      | 1.40         |
| Sloped Ceiling                    | Yes          |
| Fixture Type                      | Sconce       |
| Fixture Material                  | Steel        |
| Dimensions                        |              |
| Back Plate or Canopy Length (in.) | 5.88         |
| Back Plate or Canopy Width (in.)  | 4.75         |
| Back Plate or Canopy Height (in.) | 0.63         |
| Top to Outlet                     | 3            |
| Compliance                        |              |
| Safety Listing                    | cETLus       |
| Location Rating                   | Damp         |
| UL Application                    | Wall         |
| Energy Star                       | No           |