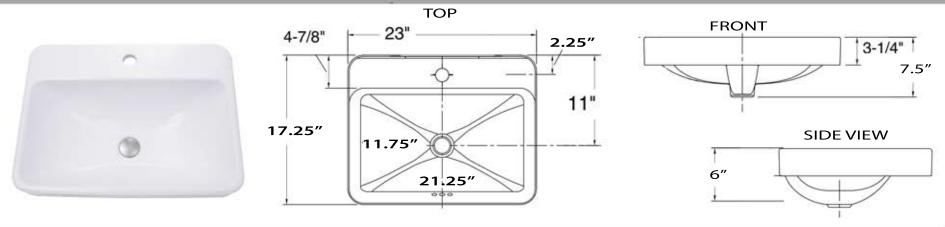

## MODEL:

DI-2317-R1

| Overall Dimensions | Interior Basin  | Overflow | Height, Depth | Drain Dimension |
|--------------------|-----------------|----------|---------------|-----------------|
| 23″ x 17.25″       | 21.25″ x 11.75″ | Yes      | 7.5", 6"      | 1.75″           |

## **FEATURES**

- Vitreous china, self rimming top mount sink
- 6" Bowl Depth
- Glazed Enamel Finish
- Limited Manufacturers Warranty
- Drain Opening is 1.75"
- Nominal Dimensions, actual may vary by up to .25"
- 1 Faucet hole (1.375" diameter)
- cUPC certified
- ASME: A112.19.2