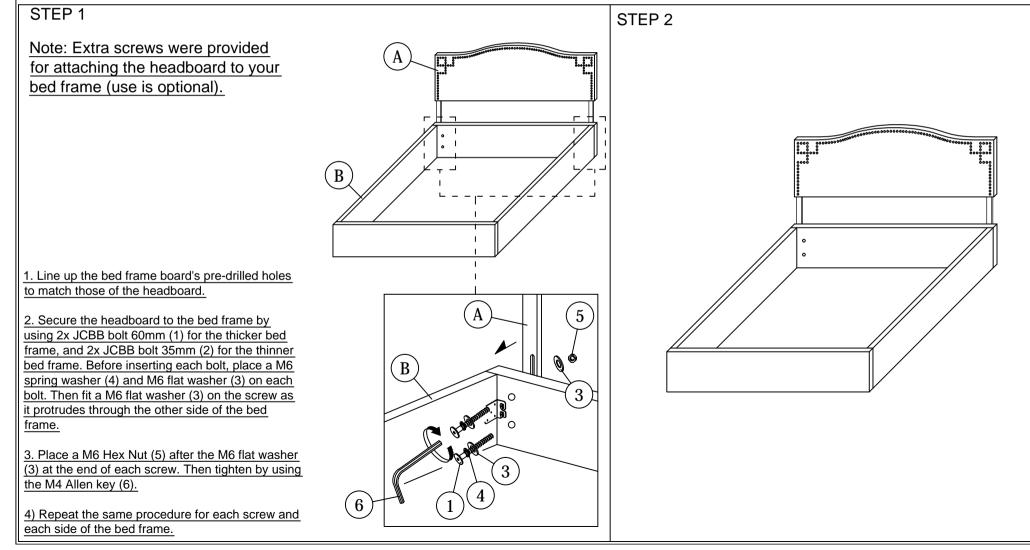

## ASSEMBLY INSTRUCTIONS (BED FRAME)

Read instructions carefully. See furniture and hardware part list on the right for guidance.

Have all parts ready before assembly. Place all wooden furniture

parts on a clean and flat soft surface to prevent scratching.

Before you start, here are some words of caution:

KING HB

Do not FULLY - TIGHTEN nuts and bolts until all nuts and bolts are partially tightened.
Do not FULLY - TIGHTEN nuts and bolts to avoid causing damage to the threading.
Keep all hardware parts out of reach of children.

NOTE : THE LIST AND QUANTITY SHOWN ARE FOR 1 UNIT ASSEMBLY.

| FURNITURE PART LIST |             |      | HARDWARE PART LIST |                           |       |
|---------------------|-------------|------|--------------------|---------------------------|-------|
| ITEM                | DESCRIPTION | QTY  | ITEM               | DESCRIPTION               | QTY   |
| Α                   | HEADBOARD   | 1 PC | 1                  | JCBB BOLT M6 x 60mm       | 4 PCS |
| В                   | BED FRAME   | 1 PC | 2                  | JCBB BOLT M6 x 35mm       | 4 PCS |
| _                   |             |      | 3                  | M6 FLAT WASHER 💿          | 8 PCS |
|                     |             |      | 4                  | M6 SPRING WASHER O        | 4 PCS |
|                     |             |      | 5                  | M6 HEX NUT                | 4 PCS |
|                     |             |      | 6                  | M4 ALLEN KEY (BALL SHAPE) | 1 PC  |