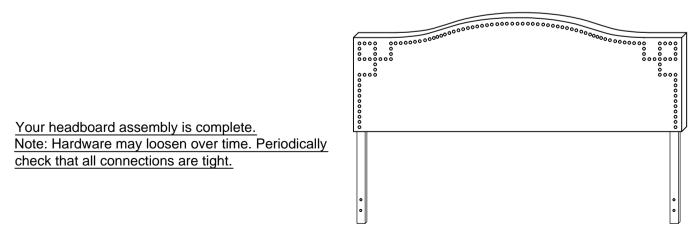

## ASSEMBLY INSTRUCTIONS

ITEM

А

В

Read instructions carefully. See furniture and hardware part list on the right for guidance.

Have all parts ready before assembly. Place all wooden furniture

parts on a clean and flat soft surface to prevent scratching.

Before you start, here are some words of caution:

Do not FULLY - TIGHTEN nuts and bolts until all nuts and bolts are partially tightened.
Do not FULLY - TIGHTEN nuts and bolts to avoid causing damage to the threading.
Keep all hardware parts out of reach of children.



STEP 3



## KING HB

FURNITURE PART LIST HARDWARE PART LIST OTY DESCRIPTION QTY ITEM DESCRIPTION 1 JCBB BOLT M8 x 60mm 4 PCS HEADBOARD 1 PC 0 2 M8 FLAT WASHER 4 PCS 2 PCS SUPPORT BOARD M5 ALLEN KEY (BALL SHAPE) 3 1 PC

## ASSEMBLY INSTRUCTIONS (BED FRAME)

Read instructions carefully. See furniture and hardware part list on the right for guidance.

Have all parts ready before assembly. Place all wooden furniture

parts on a clean and flat soft surface to prevent scratching.

Before you start, here are some words of caution:

KING HB

Do not FULLY - TIGHTEN nuts and bolts until all nuts and bolts are partially tightened.
Do not FULLY - TIGHTEN nuts and bolts to avoid causing damage to the threading.
Keep all hardware parts out of reach of children.

NOTE : THE LIST AND QUANTITY SHOWN ARE FOR 1 UNI