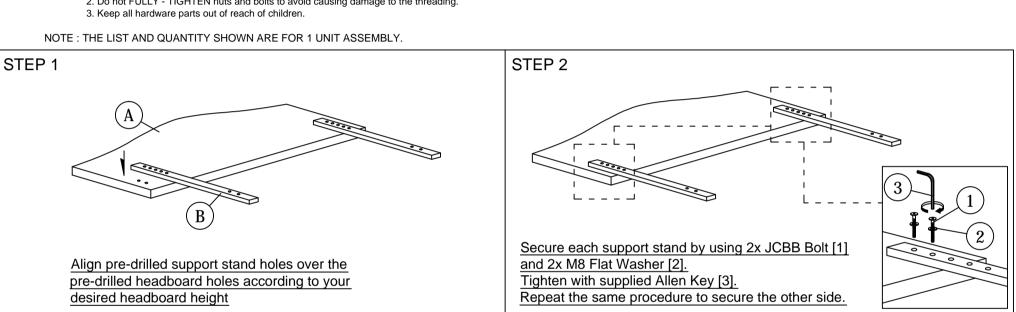

## ASSEMBLY INSTRUCTIONS

ITEM

А

В

Read instructions carefully. See furniture and hardware part list on the right for guidance.

Have all parts ready before assembly. Place all wooden furniture

parts on a clean and flat soft surface to prevent scratching.

Before you start, here are some words of caution:

Do not FULLY - TIGHTEN nuts and bolts until all nuts and bolts are partially tightened.
Do not FULLY - TIGHTEN nuts and bolts to avoid causing damage to the threading.
Keep all hardware parts out of reach of children.

## KING HB

FURNITURE PART LIST HARDWARE PART LIST OTY DESCRIPTION QTY ITEM DESCRIPTION 1 JCBB BOLT M8 x 60mm 4 PCS HEADBOARD 1 PC 0 2 M8 FLAT WASHER 4 PCS 2 PCS SUPPORT BOARD M5 ALLEN KEY (BALL SHAPE) 3 1 PC