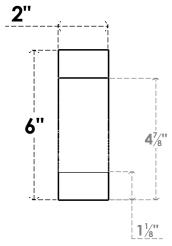

## ITEM NUMBER: RFTURS020X06000X28000X006NEW00RCPR

2"W X 6"H X 28"L TIMBERTHANE ROUGH CEDAR NEWPORT FAUX WOOD SOLID RAFTER TAIL, 6"L END, PRIMED TAN

## SIDE PROFILE