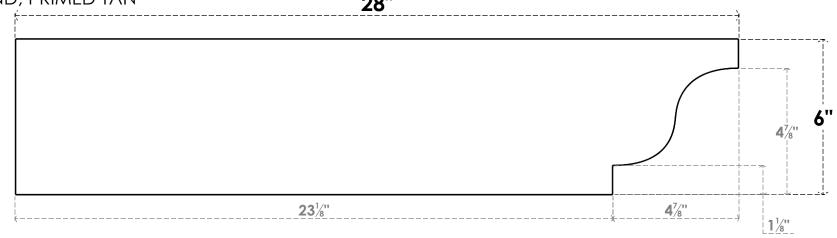

## ITEM NUMBER: RFTURS020X06000X28000X006NEW00RCPR

2"W X 6"H X 28"L TIMBERTHANE ROUGH CEDAR NEWPORT FAUX WOOD SOLID RAFTER TAIL, 6"L END, PRIMED TAN

## **FRONT PROFILE**