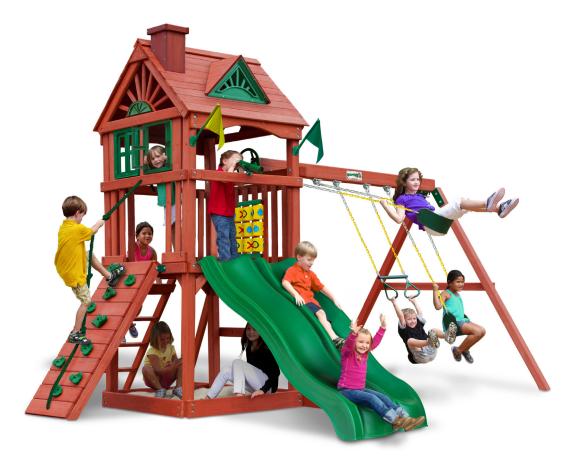

## Double Down™

## PLAYSET FEATURES

- Two Alpine Wave Slides™
- Play Deck featuring Two Windows with Real Working Shutters
- Rock Wall with Climbing Rope
- Safe Entry Ladder
- Belt Swings 2
- Trapeze Swing
- Built-In Sandbox Area
- Tic-Tac-Toe Panel
- Steering Wheel
- Play Telescope

SKU: 01-0036 UPC: 870780002675

- Tongue & Groove Wood Roof featuring Sunbursts, Dormers and a Chimney
- 4x4 Solid Cedar
   Wood Framing
- 4x6 3-Position Swing Beam
- Patented A-Frame Bracket
- Grab Handles
- Flag Kit
- Available in Cedar with a beautiful Redwood Finish