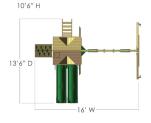

## DIMENSIONS

DIMENSIONS

 ASSEMBLED:
 DIMS:
 16'W x 13'6"D x 10'6"H

 DECK DIMS:
 4' x 4'
 HEIGHT:
 4'

 SWING SET WEIGHT:
 535 LBS.