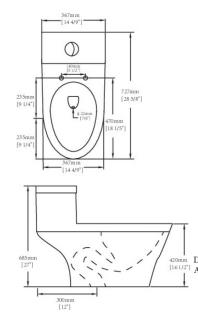

## Technical Information

CUBIC: 6.7cubic feet Gross WEIGHT: 53 lbs

Dimension is without the toilet seat An additional 3/4" is with the seat These dimensions are nominal and are subject to change without prior notice. Fixture performance and specifications meet or exceed, ANSI/ASME A112.19.2-2008/CSA B45.1-2008 Certification Standard