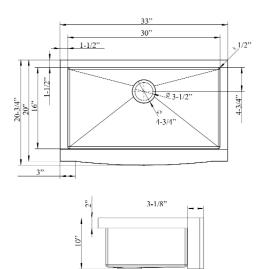

## 33" BREMEN SINGLE BOWL FARMER SINK

Cat. No FSSSB2036-SS

| W: | 33"   |
|----|-------|
| D: | 20-¾" |
| H: | 10"   |

Features:

- ► Solid 16 gauge, 304 grade metalconstruction
- ► Tight radius corners
- ► Easy maintenance with matte finish
- Mounting clips included
- ► Template is included
- Insulated for sound reduction
- ▶ Rim width is 1-1/2"
- ▶ Drain is 3-1/2"
- Wire grid available to purchase separately, FSSSB2036-Wire

\*Please do NOT cut hole without template or actual product.

## **Interior Dimensions:**

Basin Interior:  $30^{\circ}W \times 16^{\circ}D$ Basin Depth:  $9^{-1/2}$ 

Dimensions of fixture are nominal and may vary within the range of tolerances established by ANSI Standard A112.19.2. Dimensions and specifications subject to change without notice.