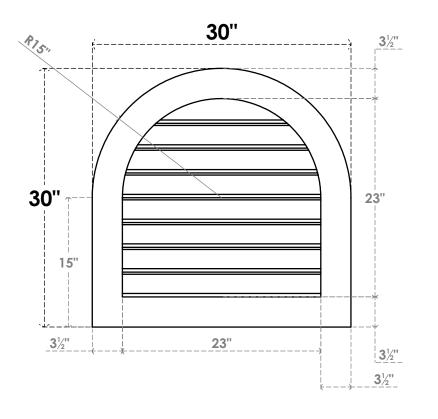

## GVPRT30X3001SF

30"W X 30"H ROUND TOP SURFACE MOUNT PVC GABLE VENT: FUNCTIONAL, W/ 3-1/2"W X 1"P STANDARD FRAME

**VENTING AREA: 37.83 SQ IN** 

LOUVER HEIGHT: 2 7/8"

LOUVER QTY: 8

**FRONT** 

SIDE

1. INSTALLATION TO BE COMPLETED IN ACCORDANCE WITH MANUFACTURER'S SPECIFICATIONS. 2. DRAWING MAY NOT BE TO SCALE