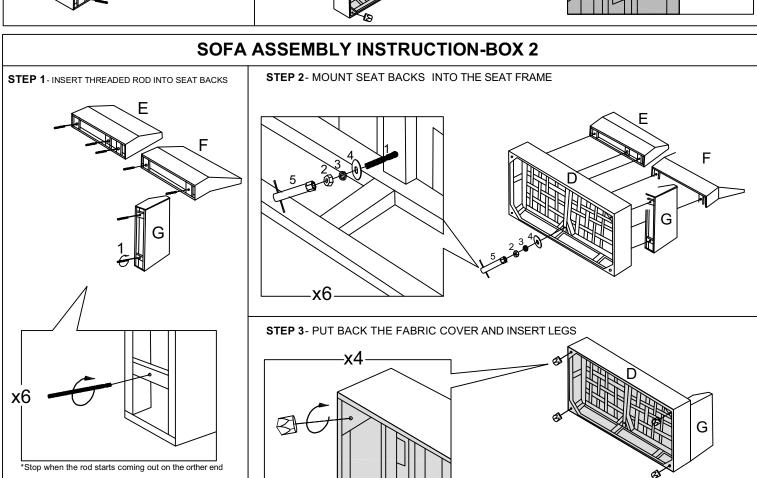

## **BOBKONA®**

US PATENT# 7,922,253;8,322,792;8,322,793

### **NOTICE BEFORE ASSEMBLY**

# Please choose the CHAISE to be on the LEFT or RIGHT hand side

Assembly Instruction I:CHAISE ON THE LEFT ITEM NO.:F6973,F6974,F6975





### **BEFORE ASSEMBLY**



Open up the Velcro of Non-Woven Fabric cover on the bottom of the seat frame to remove seat cushions, back cushions and pillow.

\*\*\*PLEASE REMOVE ALL PARTS FROM SEAT FRAMES AND BACKS BEFORE ASSEMBLY\*\*\*







# **BOBKONA®**

US PATENT# 7,922,253;8,322,792;8,322,793

### **NOTICE BEFORE ASSEMBLY**

# Please choose the CHAISE to be on the LEFT or RIGHT hand side

Assembly Instruction II:CHAISE ON THE RIGHT ITEM NO.:F6973,F6974,F6975





### **BEFORE ASSEMBLY**



Open up the Velcro of Non-Woven Fabric cover on the bottom of the seat frame to remove seat cushions, back cushions and pillow.

\*\*\*PLEASE REMOVE ALL PARTS FROM SEAT FRAMES AND BACKS BEFORE ASSEMBLY\*\*\*







# Assembly Instructions

ITEM NO.:F6973,F6974,F6975



# INSERT THE "n" SHAPE HANGER INTO THE SEAT FRAME TO ATTACH THE SECTIONAL TOGETHER.