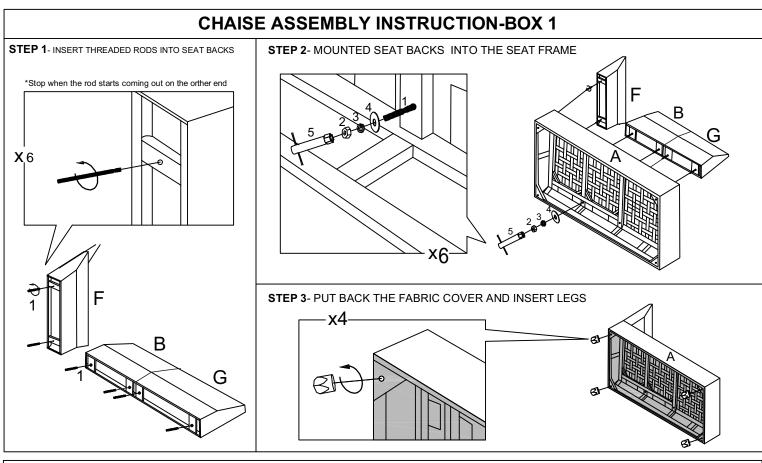

# Please choose the CHAISE to be on the LEFT or RIGHT hand side

Assembly Instruction II:CHAISE ON THE RIGHT ITEM NO.:F6973,F6974,F6975

# Assembly Instructions

ITEM NO.:F6973,F6974,F6975

# INSERT THE "n" SHAPE HANGER INTO THE SEAT FRAME TO ATTACH THE SECTIONAL TOGETHER.