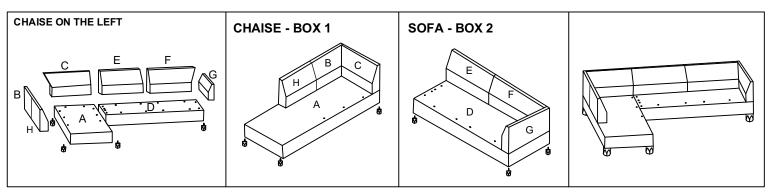

# Please choose the CHAISE to be on the LEFT or RIGHT hand side

Assembly Instruction I:CHAISE ON THE LEFT ITEM NO.:F6973,F6974,F6975

# Please choose the CHAISE to be on the LEFT or RIGHT hand side

Assembly Instruction II:CHAISE ON THE RIGHT ITEM NO.:F6973,F6974,F6975