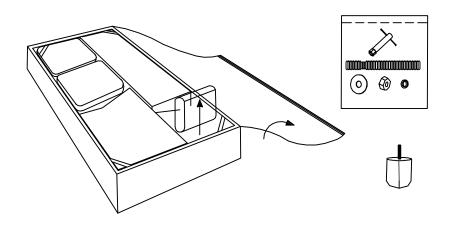

### **BEFORE ASSEMBLY**

Open up the Velcro of Non-Woven Fabric cover on the bottom of the seat frame to remove seat cushions, back cushions and pillow.

\*\*\*PLEASE REMOVE ALL PARTS FROM SEAT FRAMES AND BACKS BEFORE ASSEMBLY\*\*\*