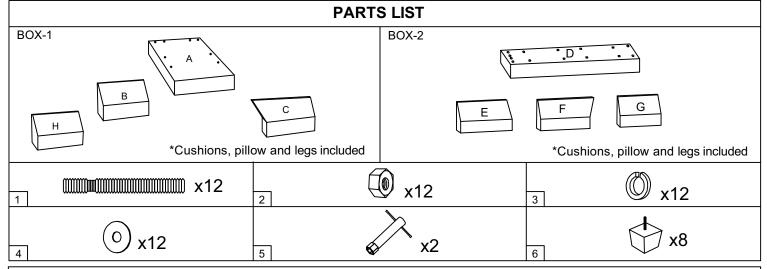

## **BOBKONA®**

US PATENT# 7,922,253;8,322,792;8,322,793

### **NOTICE BEFORE ASSEMBLY**

# Please choose the CHAISE to be on the LEFT or RIGHT hand side

Assembly Instruction I:CHAISE ON THE LEFT ITEM NO.:F6973,F6974,F6975





### **BEFORE ASSEMBLY**



Open up the Velcro of Non-Woven Fabric cover on the bottom of the seat frame to remove seat cushions, back cushions and pillow.

\*\*\*PLEASE REMOVE ALL PARTS FROM SEAT FRAMES AND BACKS BEFORE ASSEMBLY\*\*\*







# **BOBKONA®**

US PATENT# 7,922,253;8,322,792;8,322,793

### **NOTICE BEFORE ASSEMBLY**

# Please choose the CHAISE to be on the LEFT or RIGHT hand side

Assembly Instruction II:CHAISE ON THE RIGHT ITEM NO.:F6973,F6974,F6975





### **BEFORE ASSEMBLY**



Open up the Velcro of Non-Woven Fabric cover on the bottom of the seat frame to remove seat cushions, back cushions and pillow.

\*\*\*PLEASE REMOVE ALL PARTS FROM SEAT FRAMES AND BACKS BEFORE ASSEMBLY\*\*\*







# Assembly Instructions

ITEM NO.:F6973,F6974,F6975



# INSERT THE "n" SHAPE HANGE