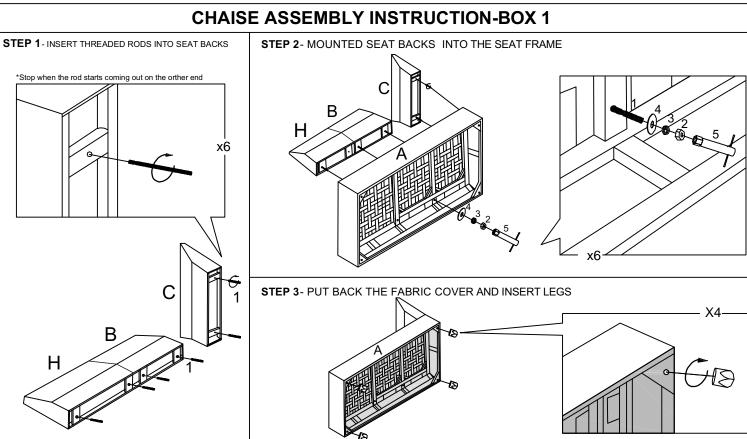

## **BOBKONA®**

US PATENT# 7,922,253;8,322,792;8,322,793

### **NOTICE BEFORE ASSEMBLY**

# Please choose the CHAISE to be on the LEFT or RIGHT hand side

Assembly Instruction I:CHAISE ON THE LEFT ITEM NO.:F6973,F6974,F6975





### **BEFORE ASSEMBLY**



Open up the Velcro of Non-Woven Fabric cover on the bottom of the seat frame to remove seat cushions, back cushions and pillow.

\*\*\*PLEASE REMOVE ALL PARTS FROM SEAT FRAMES AND BACKS BEFORE ASSEMBLY\*\*\*







# **BOBKONA®**

US PATENT# 7,922,253;8,322,792;8,322,793

### **NOTICE BEFORE ASSEMBLY**

# Please choose the CHAISE to be on the LEFT or RIGHT hand side

Assembly Instruction II:CHAISE ON THE RIGHT ITEM NO.:F6973,F6974,F6975





### **BEFORE ASSEMBLY**



Open up the Velcro of Non-Woven Fabric cover on the bottom of the seat frame to remove seat cushions, back cushions and pillow.

\*\*\*PLEASE REMOVE ALL PARTS FROM SEAT FRAMES AND BACKS BEFORE ASSEMBLY\*\*\*







# Assembly Instructions

ITEM NO.:F6973,F6974,F6975



# INSERT THE "n" SHAPE HANGER INTO THE SEAT FRAME TO ATTACH THE SECTIONAL TOGETHER.