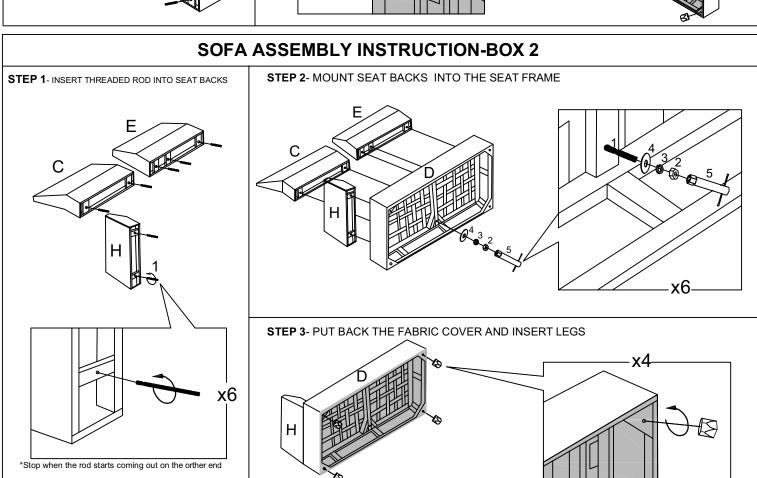

# Assembly Instructions

ITEM NO.:F6973,F6974,F6975

# INSERT THE "n" SHAPE HANGER INTO THE SEAT FRAME TO ATTACH THE SECTIONAL TOGETHER.