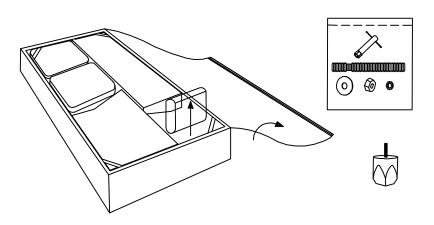

### **BEFORE ASSEMBLY**

Open up the Velcro of Non-Woven Fabric cover on the bottom of the seat frame to remove seat cushions, back cushions and pillow.

\*\*\*PLEASE REMOVE ALL PARTS FROM SEAT FRAMES AND BACKS BEFORE ASSEMBLY\*\*\*