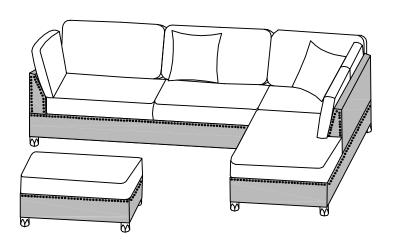

# Please choose the CHAISE to be on the LEFT or RIGHT hand side

Assembly Instruction I:CHAISE ON THE LEFT ITEM NO.:F6973,F6974,F6975

# Please choose the CHAISE to be on the LEFT or RIGHT hand side

Assembly Instruction II:CHAISE ON THE RIGHT ITEM NO.:F6973,F6974,F6975