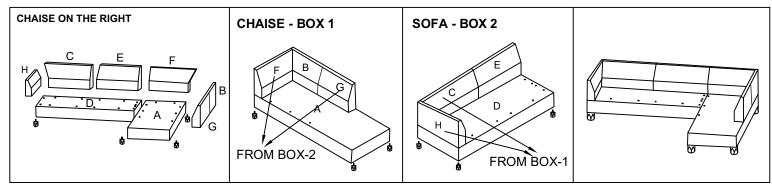

# Please choose the CHAISE to be on the LEFT or RIGHT hand side

Assembly Instruction II:CHAISE ON THE RIGHT ITEM NO.:F6973,F6974,F6975

# Assembly Instructions

ITEM NO.:F6973,F6974,F6975