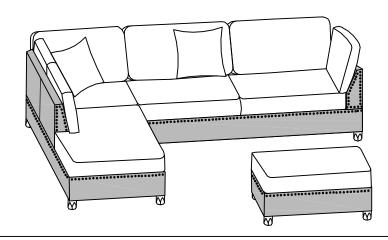

# Please choose the CHAISE to be on the LEFT or RIGHT hand side

Assembly Instruction I:CHAISE ON THE LEFT ITEM NO.:F6973,F6974,F6975