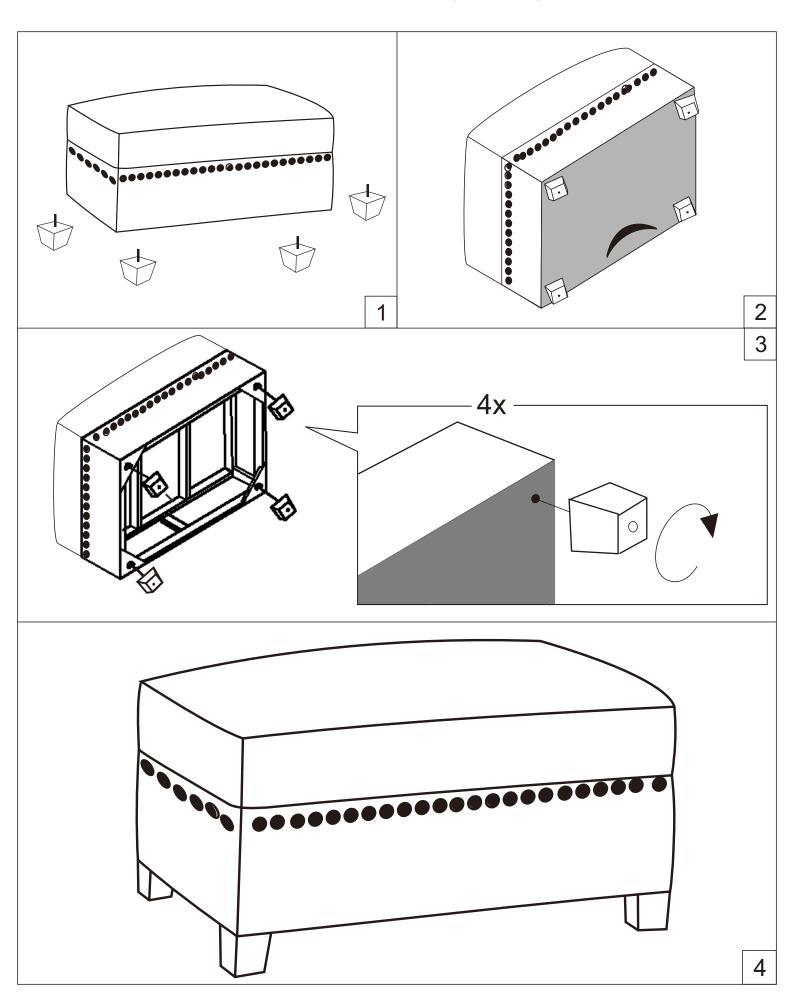

ITEM NO.:F6973,F6974,F6975





### **BEFORE ASSEMBLY**



Open up the Velcro of Non-Woven Fabric cover on the bottom of the seat frame to remove seat cushions, back cushions and pillow.

\*\*\*PLEASE REMOVE ALL PARTS FROM SEAT FRAMES AND BACKS BEFORE ASSEMBLY\*\*\*







# **BOBKONA®**

US PATENT# 7,922,253;8,322,792;8,322,793

### **NOTICE BEFORE ASSEMBLY**

# Please choose the CHAISE to be on the LEFT or RIGHT hand side

Assembly Instruction II:CHAISE ON THE RIGHT ITEM NO.:F6973,F6974,F6975





### **BEFORE ASSEMBLY**



Open up the Velcro of Non-Woven Fabric cover on the bottom of the seat frame to remove seat cushions, back cushions and pillow.

\*\*\*PLEASE REMOVE ALL PARTS FROM SEAT FRAMES AND BACKS BEFORE ASSEMBLY\*\*\*







# Assembly Instructions

ITEM NO.:F6973,F6974,F6975



# INSERT THE "n" SHAPE HANGER INTO THE SEAT FRAME TO ATTACH THE SECTIONAL TOGETHER.