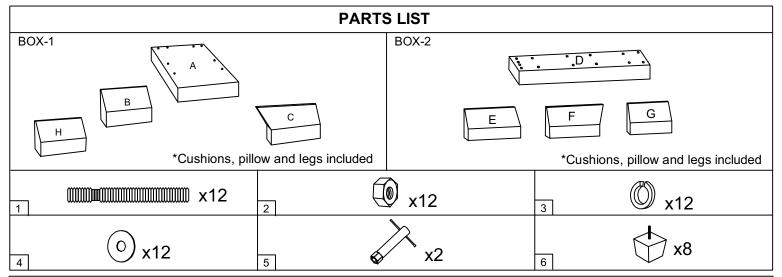

## **BOBKONA®**

US PATENT# 7,922,253;8,322,792;8,322,793

### **NOTICE BEFORE ASSEMBLY**

# Please choose the CHAISE to be on the LEFT or RIGHT hand side

Assembly Instruction I:CHAISE ON THE LEFT ITEM NO.:F6973,F6974,F6975





### **BEFORE ASSEMBLY**



Open up the Velcro of Non-Woven Fabric cover on the bottom of the seat frame to remove seat cushions, back cushions and pillow.

\*\*\*PLEASE REMOVE ALL PARTS FROM SEAT FRAMES AND BACKS BEFORE ASSEMBLY\*\*\*







# **BOBKONA®**

US PATENT# 7,922,253;8,322,792;8,322,793

### **NOTICE BEFORE ASSEMBLY**

# Please choose the CHAISE to be on the LEFT or RIGHT hand side

Assembly Instruction II:CHAISE ON THE RIGHT ITEM NO.:F6973,F6974,F6975





### **BEFORE ASSEMBLY**



Open up the Velcro of Non-Woven Fabric cover on the bottom of the seat frame to remove seat cushions, back cushions and pillow.

\*\*\*PLEASE REMOVE ALL PARTS FROM SEAT FRAMES AND BACKS BEFORE ASSEMBLY\*\*\*







# Assembly Instructions

ITEM NO.:F6973,F6974,F6975



# INSERT THE "n" SHAPE HANGER INTO THE SEAT FRAME TO ATTACH THE SECTIONAL TOGETHER.