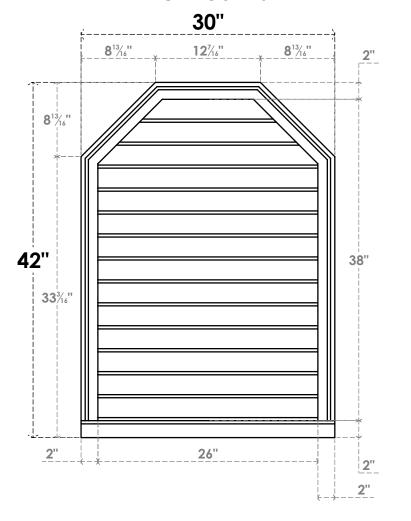

## GVPOT30X4203SN

30"W X 42"H OCTAGONAL TOP SURFACE MOUNT PVC GABLE VENT: NON-FUNCTIONAL, W/ 2"W X 2"P BRICKMOULD SILL FRAME

LOUVER HEIGHT: 2 3/4"

LOUVER QTY: 14

**FRONT** 

SIDE

**EKENA MILLWORK** 2300 WEST MAIN ST. CLARKSVILLE, TX 75426 TOLL FREE: 866-607-0453 WWW.EKENAMILLWORK.COM