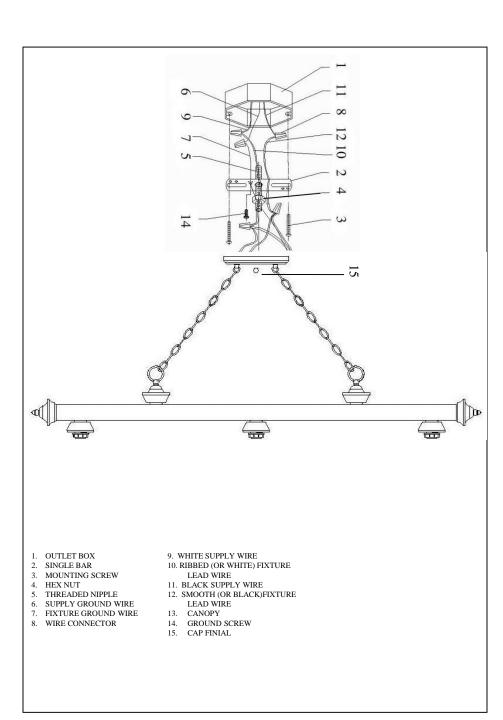

### ASSEMBLY AND INSTALLATION

- 1. Screw the THREADED NIPPLE(5) into the SINGLE BAR (2) and put the HEX NUTS (4) onto the THREADED NIPPLE (5), as shown. Secure the position of the THREADED NIPPLE (5) by tightening the HEX NUTS (4) against the SINGLE BAR (2).
- 2. Carefully pass the power supply (9&11) wires and the SUPPLY GROUND WIRE (6) by the SINGLE BAR (2). Secure the SINGLE BAR (2) to the OUTLET BOX (1) with MOUNTING SCREWS (3).
- 3. Attach the BLACK SUPPLY WIRE (11) to the SMOOTH (or BLACK) FIXTURE LEAD WIRE (12) by using the WIRE CONNECTOR (8). At the same manner, attach the WHITE SUPPLY WIRE (9) to the RIBBED (or WHITE) FIXTURE LEAD WIRE (10). Loop the FIXTURE GROUND WIRE (7) around the GROUND SCREW (14) of the SINGLE BAR (2). (Note: Be sure to provide an extra 3" length of the FIXTURE GROUND WIRE (7) for connection to the SUPPLY GROUND WIRE (6).) Tighten the GROUND SCREW (14). Connect the remaining FIXTURE GROUND WIRE (7) to the SUPPLY GROUND WIRE (6) using a WIRE CONNECTOR (8). Place wiring and connections inside the OUTLET BOX (1).
- Place the CANOPY (13) onto the THREADED NIPPLE (5), and secure it into place using the CAP FINIAL(15) provided.
- 5. Slide the GLASS SHADE over the SOCKET, secure with and SOCKET RING.
- 6. Screw light bulb into the socket and make sure it does not exceed the maximum wattage specified on the fixture's wattage rating label.