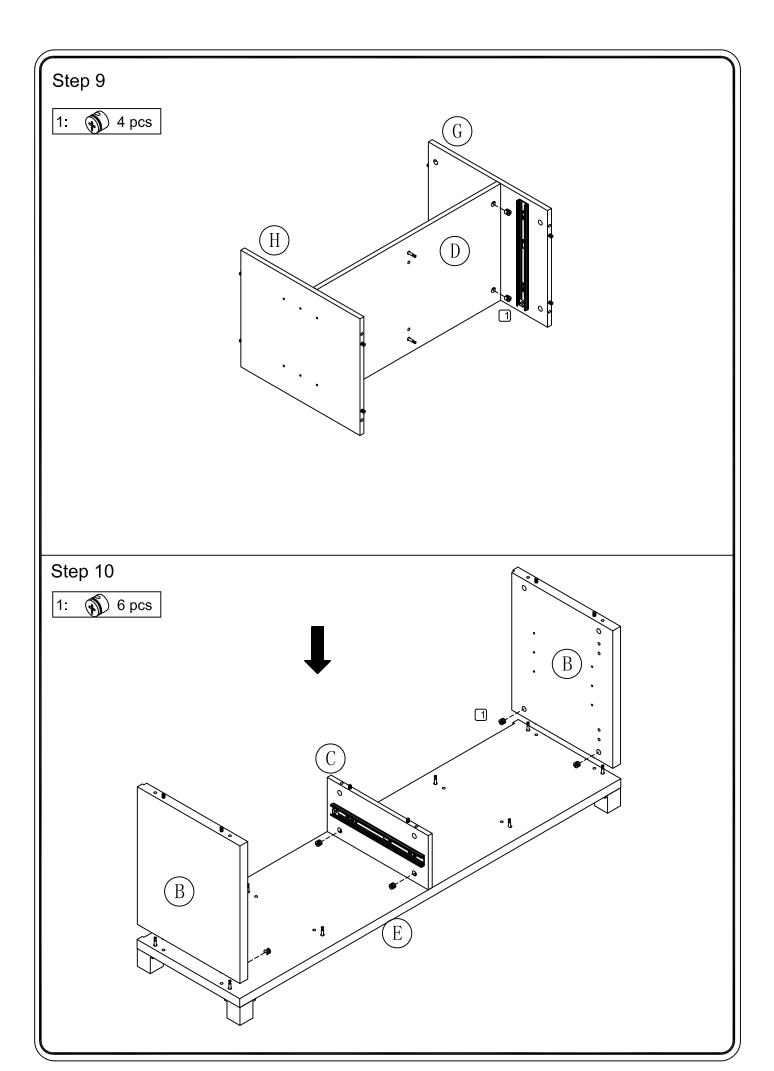

| PARTS LIST                |                        |                            |                              |  |  |
|---------------------------|------------------------|----------------------------|------------------------------|--|--|
| A Carton part list        |                        |                            |                              |  |  |
| A:Top panel 1 pc          | B:side panel 2 pc      | C:Partition 1 pc           | D: Fixed Shelf 1 pc          |  |  |
|                           |                        |                            |                              |  |  |
| E:Bottom panei 1 pc       | F: shelf 2 pc          | G:right mid panel 1 pc     | H:left mid panel 1 pc        |  |  |
|                           |                        |                            |                              |  |  |
| I:Mid leg 1 pcs           | J:Door 2 pcs           | K:Drawer front panel 2 pcs | L:Drawer letf side 2 pcs     |  |  |
|                           |                        |                            |                              |  |  |
| M:Drawer right side 2 pcs | N:Drawer back 2 pcs    | O:Drawer bottom 2 pcs      | P:Side Back panel 1 pc       |  |  |
|                           |                        |                            |                              |  |  |
| Q:Side Back panel 1 pc    | R: up Back panel 1 pcs | S: Lower Back panel 1 pcs  | HARDWARE PKG 1 pc<br>IA 1 pc |  |  |
|                           |                        |                            |                              |  |  |
|                           |                        |                            |                              |  |  |

|                                           | PARTS LIST                  |                             |                             |  |  |  |
|-------------------------------------------|-----------------------------|-----------------------------|-----------------------------|--|--|--|
| A Carton part list                        |                             |                             |                             |  |  |  |
| HARDWARE LIST                             |                             |                             |                             |  |  |  |
| 1:Cam lock 32 pcs                         | 2:Cam bolt 32 pcs           | 3:Wood plug 24 pcs          | 4:Wood screw 38pcs          |  |  |  |
| A. C. |                             |                             |                             |  |  |  |
| Ø15*11.5                                  | Ø6*35                       | Ø8*30                       | Ø3.0*12<br>8: Glue tube 3pc |  |  |  |
| 5.Sticker 24 pcs                          | 6.Touch-up marker 1pcs      | 7.Full dental screw 1pc     |                             |  |  |  |
|                                           |                             | M6*30                       |                             |  |  |  |
| 9:Pull knob 4 pcs                         | 10:Screw 4 pcs              | 11.Hinge 4pcs               | 12.Screw 24 pcs             |  |  |  |
| 6                                         | ( <del>}</del>              |                             |                             |  |  |  |
| Ø24*21                                    | Ø4x18                       | Ø26                         | Ø4x12                       |  |  |  |
| 13:Drawer screw 24 pcs                    | 14.Keyboard tray slider 4pc | 15.Keyboard tray slider 4pc | 16.Screw 8PC                |  |  |  |
|                                           |                             |                             | -amm ()                     |  |  |  |
| Ø3.0*12                                   | *                           |                             | Ø4x25                       |  |  |  |
| 17:Wood screw 16 pcs                      | 18.Shelf support pin 8pc    | 19.leg 4pc                  |                             |  |  |  |
|                                           |                             |                             |                             |  |  |  |
| Ø3.0*14                                   | Ø8x5x16                     |                             |                             |  |  |  |
|                                           |                             |                             |                             |  |  |  |
|                                           |                             |                             |                             |  |  |  |