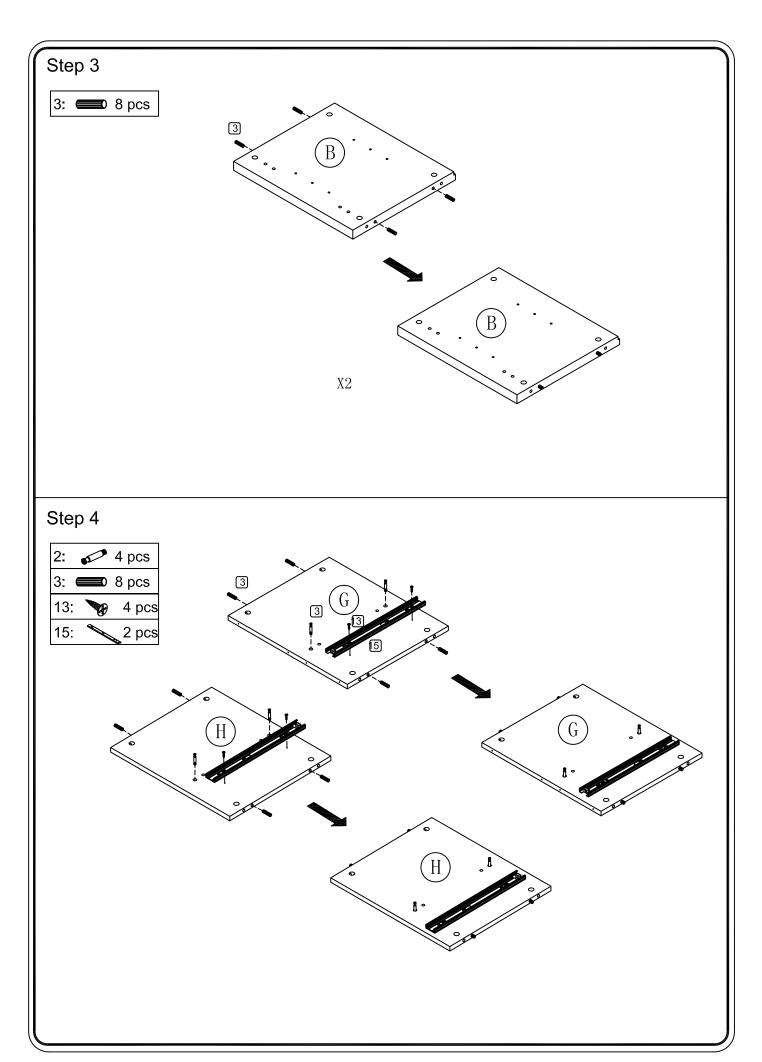

| PARTS LIST                |                        |                            |                              |  |  |
|---------------------------|------------------------|----------------------------|------------------------------|--|--|
| A Carton part list        |                        |                            |                              |  |  |
| A:Top panel 1 pc          | B:side panel 2 pc      | C:Partition 1 pc           | D: Fixed Shelf 1 pc          |  |  |
|                           |                        |                            |                              |  |  |
| E:Bottom panei 1 pc       | F: shelf 2 pc          | G:right mid panel 1 pc     | H:left mid panel 1 pc        |  |  |
|                           |                        |                            |                              |  |  |
| I:Mid leg 1 pcs           | J:Door 2 pcs           | K:Drawer front panel 2 pcs | L:Drawer letf side 2 pcs     |  |  |
|                           |                        |                            |                              |  |  |
| M:Drawer right side 2 pcs | N:Drawer back 2 pcs    | O:Drawer bottom 2 pcs      | P:Side Back panel 1 pc       |  |  |
|                           |                        |                            |                              |  |  |
| Q:Side Back panel 1 pc    | R: up Back panel 1 pcs | S: Lower Back panel 1 pcs  | HARDWARE PKG 1 pc<br>IA 1 pc |  |  |
|                           |                        |                            |                              |  |  |
|                           |                        |                            |                              |  |  |

|                                           | PARTS LIST                  |                             |                             |  |  |  |
|-------------------------------------------|-----------------------------|-----------------------------|-----------------------------|--|--|--|
| A Carton part list                        |                             |                             |                             |  |  |  |
| HARDWARE LIST                             |                             |                             |                             |  |  |  |
| 1:Cam lock 32 pcs                         | 2:Cam bolt 32 pcs           | 3:Wood plug 24 pcs          | 4:Wood screw 38pcs          |  |  |  |
| A. C. |                             |                             |                             |  |  |  |
| Ø15*11.5                                  | Ø6*35                       | Ø8*30                       | Ø3.0*12<br>8: Glue tube 3pc |  |  |  |
| 5.Sticker 24 pcs                          | 6.Touch-up marker 1pcs      | 7.Full dental screw 1pc     |                             |  |  |  |
|                                           |                             | M6*30                       |                             |  |  |  |
| 9:Pull knob 4 pcs                         | 10:Screw 4 pcs              | 11.Hinge 4pcs               | 12.Screw 24 pcs             |  |  |  |
| 6                                         | ( <del>}</del>              |                             |                             |  |  |  |
| Ø24*21                                    | Ø4x18                       | Ø26                         | Ø4x12                       |  |  |  |
| 13:Drawer screw 24 pcs                    | 14.Keyboard tray slider 4pc | 15.Keyboard tray slider 4pc | 16.Screw 8PC                |  |  |  |
|                                           |                             |                             | -amm ()                     |  |  |  |
| Ø3.0*12                                   | *                           |                             | Ø4x25                       |  |  |  |
| 17:Wood screw 16 pcs                      | 18.Shelf support pin 8pc    | 19.leg 4pc                  |                             |  |  |  |
|                                           |                             |                             |                             |  |  |  |
| Ø3.0*14                                   | Ø8x5x16                     |                             |                             |  |  |  |
|                                           |                             |                             |                             |  |  |  |
|                                           |                             |                             |                             |  |  |  |