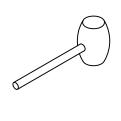

### WOODEN DOWEL INSTALLATION PROCEDURE

Gently tap dowel into hole with rubber mallet