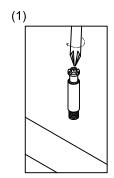

### WOODEN DOWEL INSTALLATION PROCEDURE

Gently tap dowel into hole with rubber mallet