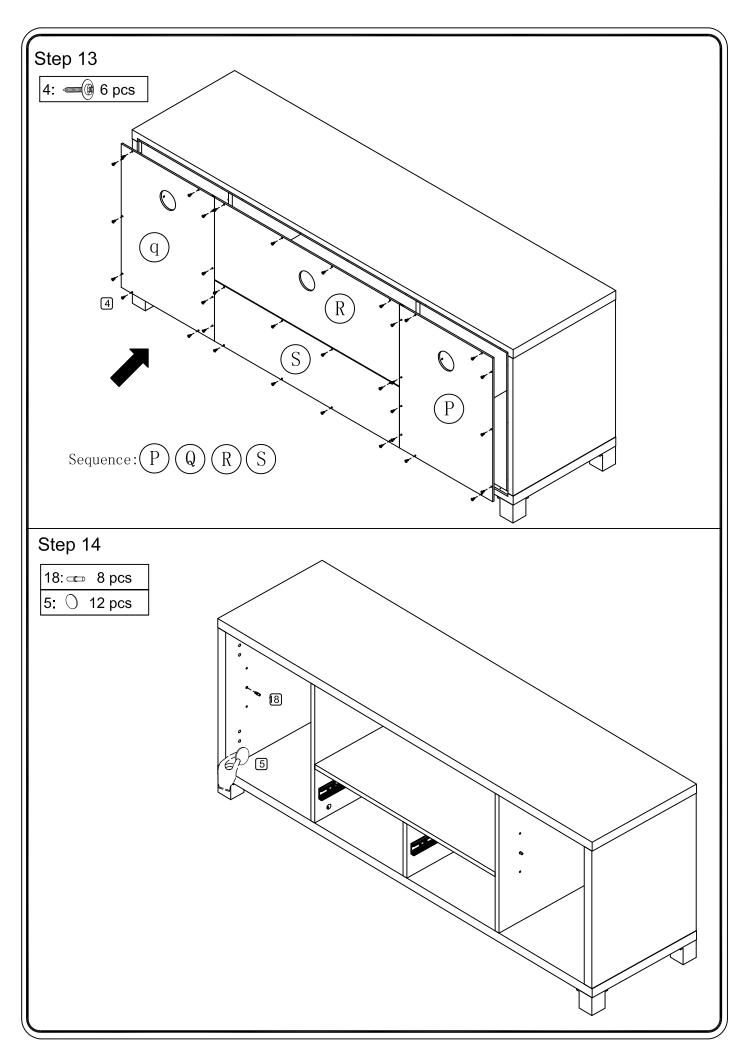

| PARTS LIST                |                        |                            |                              |  |  |
|---------------------------|------------------------|----------------------------|------------------------------|--|--|
| A Carton part list        |                        |                            |                              |  |  |
| A:Top panel 1 pc          | B:side panel 2 pc      | C:Partition 1 pc           | D: Fixed Shelf 1 pc          |  |  |
|                           |                        |                            |                              |  |  |
| E:Bottom panei 1 pc       | F: shelf 2 pc          | G:right mid panel 1 pc     | H:left mid panel 1 pc        |  |  |
|                           |                        |                            |                              |  |  |
| I:Mid leg 1 pcs           | J:Door 2 pcs           | K:Drawer front panel 2 pcs | L:Drawer letf side 2 pcs     |  |  |
|                           |                        |                            |                              |  |  |
| M:Drawer right side 2 pcs | N:Drawer back 2 pcs    | O:Drawer bottom 2 pcs      | P:Side Back panel 1 pc       |  |  |
|                           |                        |                            |                              |  |  |
| Q:Side Back panel 1 pc    | R: up Back panel 1 pcs | S: Lower Back panel 1 pcs  | HARDWARE PKG 1 pc<br>IA 1 pc |  |  |
|                           |                        |                            |                              |  |  |
|                           |                        |                            |                              |  |  |

|                                           | PARTS LIST                  |                             |                             |  |  |  |
|-------------------------------------------|-----------------------------|-----------------------------|-----------------------------|--|--|--|
| A Carton part list                        |                             |                             |                             |  |  |  |
| HARDWARE LIST                             |                             |                             |                             |  |  |  |
| 1:Cam lock 32 pcs                         | 2:Cam bolt 32 pcs           | 3:Wood plug 24 pcs          | 4:Wood screw 38pcs          |  |  |  |
| A. C. |                             |                             |                             |  |  |  |
| Ø15*11.5                                  | Ø6*35                       | Ø8*30                       | Ø3.0*12<br>8: Glue tube 3pc |  |  |  |
| 5.Sticker 24 pcs                          | 6.Touch-up marker 1pcs      | 7.Full dental screw 1pc     |                             |  |  |  |
|                                           |                             | M6*30                       |                             |  |  |  |
| 9:Pull knob 4 pcs                         | 10:Screw 4 pcs              | 11.Hinge 4pcs               | 12.Screw 24 pcs             |  |  |  |
| 6                                         | ( <del>}</del>              |                             |                             |  |  |  |
| Ø24*21                                    | Ø4x18                       | Ø26                         | Ø4x12                       |  |  |  |
| 13:Drawer screw 24 pcs                    | 14.Keyboard tray slider 4pc | 15.Keyboard tray slider 4pc | 16.Screw 8PC                |  |  |  |
|                                           |                             |                             | -amm ()                     |  |  |  |
| Ø3.0*12                                   | *                           |                             | Ø4x25                       |  |  |  |
| 17:Wood screw 16 pcs                      | 18.Shelf support pin 8pc    | 19.leg 4pc                  |                             |  |  |  |
|                                           |                             |                             |                             |  |  |  |
| Ø3.0*14                                   | Ø8x5x16                     |                             |                             |  |  |  |
|                                           |                             |                             |                             |  |  |  |
|                                           |                             |                             |                             |  |  |  |