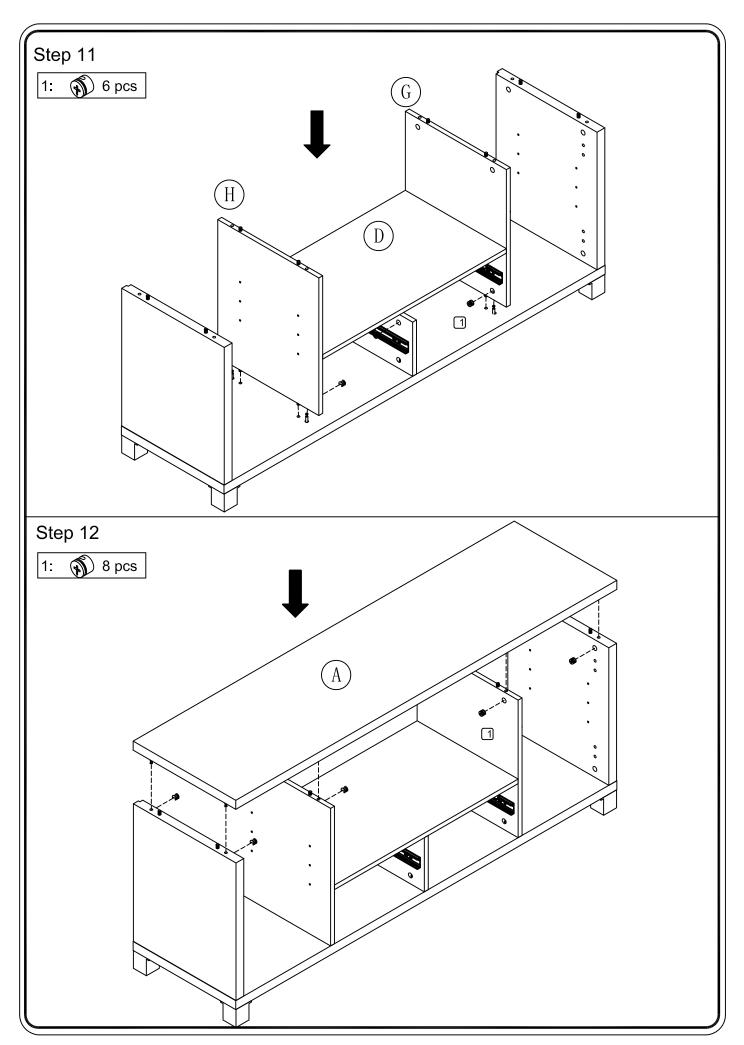

| PARTS LIST                |                        |                            |                              |  |  |
|---------------------------|------------------------|----------------------------|------------------------------|--|--|
| A Carton part list        |                        |                            |                              |  |  |
| A:Top panel 1 pc          | B:side panel 2 pc      | C:Partition 1 pc           | D: Fixed Shelf 1 pc          |  |  |
|                           |                        |                            |                              |  |  |
| E:Bottom panei 1 pc       | F: shelf 2 pc          | G:right mid panel 1 pc     | H:left mid panel 1 pc        |  |  |
|                           |                        |                            |                              |  |  |
| I:Mid leg 1 pcs           | J:Door 2 pcs           | K:Drawer front panel 2 pcs | L:Drawer letf side 2 pcs     |  |  |
|                           |                        |                            |                              |  |  |
| M:Drawer right side 2 pcs | N:Drawer back 2 pcs    | O:Drawer bottom 2 pcs      | P:Side Back panel 1 pc       |  |  |
|                           |                        |                            |                              |  |  |
| Q:Side Back panel 1 pc    | R: up Back panel 1 pcs | S: Lower Back panel 1 pcs  | HARDWARE PKG 1 pc<br>IA 1 pc |  |  |
|                           |                        |                            |                              |  |  |
|                           |                        |                            |                              |  |  |

|                                           | PARTS LIST                  |                             |                             |  |  |  |
|-------------------------------------------|-----------------------------|-----------------------------|-----------------------------|--|--|--|
| A Carton part list                        |                             |                             |                             |  |  |  |
| HARDWARE LIST                             |                             |                             |                             |  |  |  |
| 1:Cam lock 32 pcs                         | 2:Cam bolt 32 pcs           | 3:Wood plug 24 pcs          | 4:Wood screw 38pcs          |  |  |  |
| A. C. |                             |                             |                             |  |  |  |
| Ø15*11.5                                  | Ø6*35                       | Ø8*30                       | Ø3.0*12<br>8: Glue tube 3pc |  |  |  |
| 5.Sticker 24 pcs                          | 6.Touch-up marker 1pcs      | 7.Full dental screw 1pc     |                             |  |  |  |
|                                           |                             | M6*30                       |                             |  |  |  |
| 9:Pull knob 4 pcs                         | 10:Screw 4 pcs              | 11.Hinge 4pcs               | 12.Screw 24 pcs             |  |  |  |
| 6                                         | ( <del>}</del>              |                             |                             |  |  |  |
| Ø24*21                                    | Ø4x18                       | Ø26                         | Ø4x12                       |  |  |  |
| 13:Drawer screw 24 pcs                    | 14.Keyboard tray slider 4pc | 15.Keyboard tray slider 4pc | 16.Screw 8PC                |  |  |  |
|                                           |                             |                             | -amm ()                     |  |  |  |
| Ø3.0*12                                   | *                           |                             | Ø4x25                       |  |  |  |
| 17:Wood screw 16 pcs                      | 18.Shelf support pin 8pc    | 19.leg 4pc                  |                             |  |  |  |
|                                           |                             |                             |                             |  |  |  |
| Ø3.0*14                                   | Ø8x5x16                     |                             |                             |  |  |  |
|                                           |                             |                             |                             |  |  |  |
|                                           |                             |                             |                             |  |  |  |