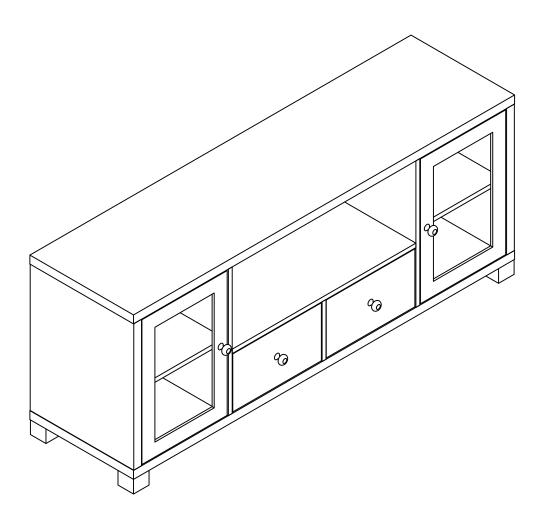

# ASSEMBLY INSTRUCTIONS TV Stand

| PARTS LIST                |                        |                            |                              |  |  |
|---------------------------|------------------------|----------------------------|------------------------------|--|--|
| A Carton part list        |                        |                            |                              |  |  |
| A:Top panel 1 pc          | B:side panel 2 pc      | C:Partition 1 pc           | D: Fixed Shelf 1 pc          |  |  |
|                           |                        |                            |                              |  |  |
| E:Bottom panei 1 pc       | F: shelf 2 pc          | G:right mid panel 1 pc     | H:left mid panel 1 pc        |  |  |
|                           |                        |                            |                              |  |  |
| I:Mid leg 1 pcs           | J:Door 2 pcs           | K:Drawer front panel 2 pcs | L:Drawer letf side 2 pcs     |  |  |
|                           |                        |                            |                              |  |  |
| M:Drawer right side 2 pcs | N:Drawer back 2 pcs    | O:Drawer bottom 2 pcs      | P:Side Back panel 1 pc       |  |  |
|                           |                        |                            |                              |  |  |
| Q:Side Back panel 1 pc    | R: up Back panel 1 pcs | S: Lower Back panel 1 pcs  | HARDWARE PKG 1 pc<br>IA 1 pc |  |  |
|                           |                        |                            |                              |  |  |
|                           |                        |                            |                              |  |  |

|                                           | PARTS LIST                  |                             |                             |  |  |  |
|-------------------------------------------|-----------------------------|-----------------------------|-----------------------------|--|--|--|
| A Carton part list                        |                             |                             |                             |  |  |  |
| HARDWARE LIST                             |                             |                             |                             |  |  |  |
| 1:Cam lock 32 pcs                         | 2:Cam bolt 32 pcs           | 3:Wood plug 24 pcs          | 4:Wood screw 38pcs          |  |  |  |
| A. C. |                             |                             |                             |  |  |  |
| Ø15*11.5                                  | Ø6*35                       | Ø8*30                       | Ø3.0*12<br>8: Glue tube 3pc |  |  |  |
| 5.Sticker 24 pcs                          | 6.Touch-up marker 1pcs      | 7.Full dental screw 1pc     |                             |  |  |  |
|                                           |                             | M6*30                       |                             |  |  |  |
| 9:Pull knob 4 pcs                         | 10:Screw 4 pcs              | 11.Hinge 4pcs               | 12.Screw 24 pcs             |  |  |  |
| 6                                         | ( <del>}</del>              |                             |                             |  |  |  |
| Ø24*21                                    | Ø4x18                       | Ø26                         | Ø4x12                       |  |  |  |
| 13:Drawer screw 24 pcs                    | 14.Keyboard tray slider 4pc | 15.Keyboard tray slider 4pc | 16.Screw 8PC                |  |  |  |
|                                           |                             |                             | -amm ()                     |  |  |  |
| Ø3.0*12                                   | *                           |                             | Ø4x25                       |  |  |  |
| 17:Wood screw 16 pcs                      | 18.Shelf support pin 8pc    | 19.leg 4pc                  |                             |  |  |  |
|                                           |                             |                             |                             |  |  |  |
| Ø3.0*14                                   | Ø8x5x16                     |                             |                             |  |  |  |
|                                           |                             |                             |                             |  |  |  |
|                                           |                             |                             |                             |  |  |  |