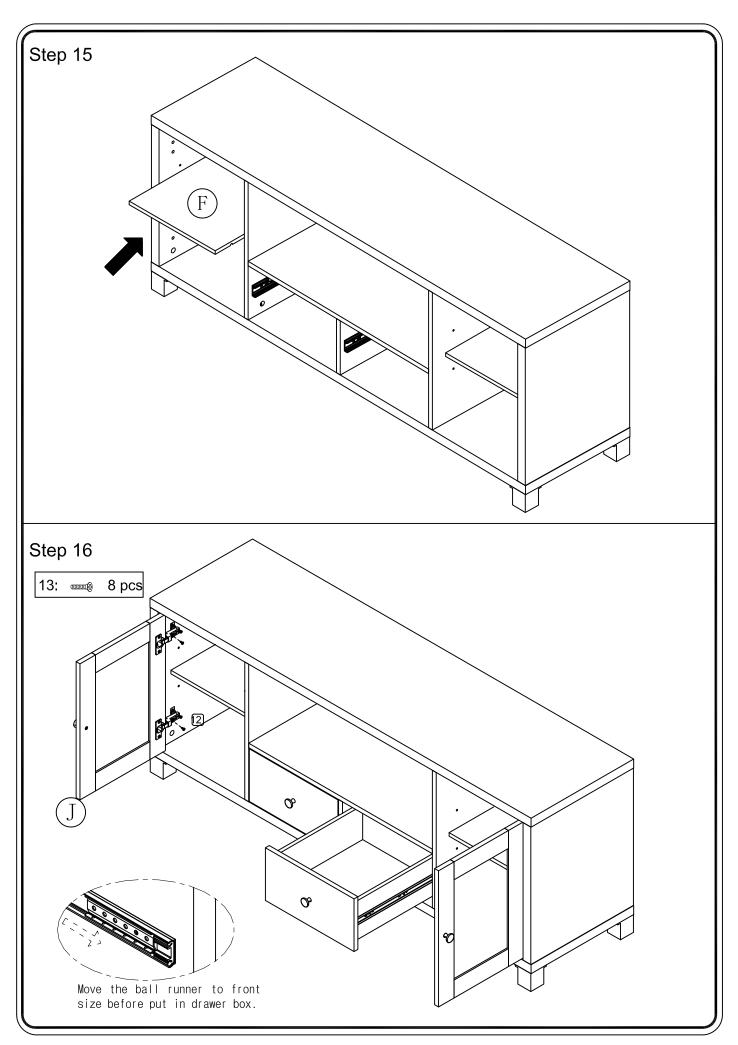

#### Disassemble the slide rail diagram

For disassemble drawer tray, by sliding the tray arm and the tray bracket out. Press and tick the small lever on the tray bracket and carefully pull the two piece apart.

| PARTS LIST                |                        |                            |                              |  |  |
|---------------------------|------------------------|----------------------------|------------------------------|--|--|
| A Carton part list        |                        |                            |                              |  |  |
| A:Top panel 1 pc          | B:side panel 2 pc      | C:Partition 1 pc           | D: Fixed Shelf 1 pc          |  |  |
|                           |                        |                            |                              |  |  |
| E:Bottom panei 1 pc       | F: shelf 2 pc          | G:right mid panel 1 pc     | H:left mid panel 1 pc        |  |  |
|                           |                        |                            |                              |  |  |
| I:Mid leg 1 pcs           | J:Door 2 pcs           | K:Drawer front panel 2 pcs | L:Drawer letf side 2 pcs     |  |  |
|                           |                        |                            |                              |  |  |
| M:Drawer right side 2 pcs | N:Drawer back 2 pcs    | O:Drawer bottom 2 pcs      | P:Side Back panel 1 pc       |  |  |
|                           |                        |                            |                              |  |  |
| Q:Side Back panel 1 pc    | R: up Back panel 1 pcs | S: Lower Back panel 1 pcs  | HARDWARE PKG 1 pc<br>IA 1 pc |  |  |
|                           |                        |                            |                              |  |  |
|                           |                        |                            |                              |  |  |

|                                           | PARTS LIST                  |                             |                             |  |  |  |
|-------------------------------------------|-----------------------------|-----------------------------|-----------------------------|--|--|--|
| A Carton part list                        |                             |                             |                             |  |  |  |
| HARDWARE LIST                             |                             |                             |                             |  |  |  |
| 1:Cam lock 32 pcs                         | 2:Cam bolt 32 pcs           | 3:Wood plug 24 pcs          | 4:Wood screw 38pcs          |  |  |  |
| A. C. |                             |                             |                             |  |  |  |
| Ø15*11.5                                  | Ø6*35                       | Ø8*30                       | Ø3.0*12<br>8: Glue tube 3pc |  |  |  |
| 5.Sticker 24 pcs                          | 6.Touch-up marker 1pcs      | 7.Full dental screw 1pc     |                             |  |  |  |
|                                           |                             | M6*30                       |                             |  |  |  |
| 9:Pull knob 4 pcs                         | 10:Screw 4 pcs              | 11.Hinge 4pcs               | 12.Screw 24 pcs             |  |  |  |
| 6                                         | ( <del>}</del>              |                             |                             |  |  |  |
| Ø24*21                                    | Ø4x18                       | Ø26                         | Ø4x12                       |  |  |  |
| 13:Drawer screw 24 pcs                    | 14.Keyboard tray slider 4pc | 15.Keyboard tray slider 4pc | 16.Screw 8PC                |  |  |  |
|                                           |                             |                             | -amm ()                     |  |  |  |
| Ø3.0*12                                   | *                           |                             | Ø4x25                       |  |  |  |
| 17:Wood screw 16 pcs                      | 18.Shelf support pin 8pc    | 19.leg 4pc                  |                             |  |  |  |
|                                           |                             |                             |                             |  |  |  |
| Ø3.0*14                                   | Ø8x5x16                     |                             |                             |  |  |  |
|                                           |                             |                             |                             |  |  |  |
|                                           |                             |                             |                             |  |  |  |