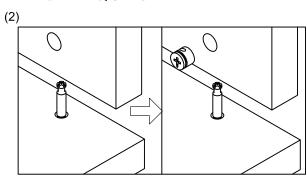

### WOODEN DOWEL INSTALLATION PROCEDURE

Gently tap dowel into hole with rubber mallet