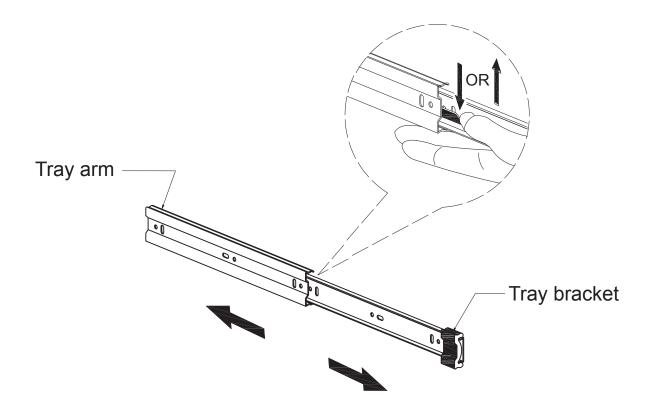

#### Disassemble the slide rail diagram

For disassemble drawer tray, by sliding the tray arm and the tray bracket out. Press and tick the small lever on the tray bracket and carefully pull the two piece apart.