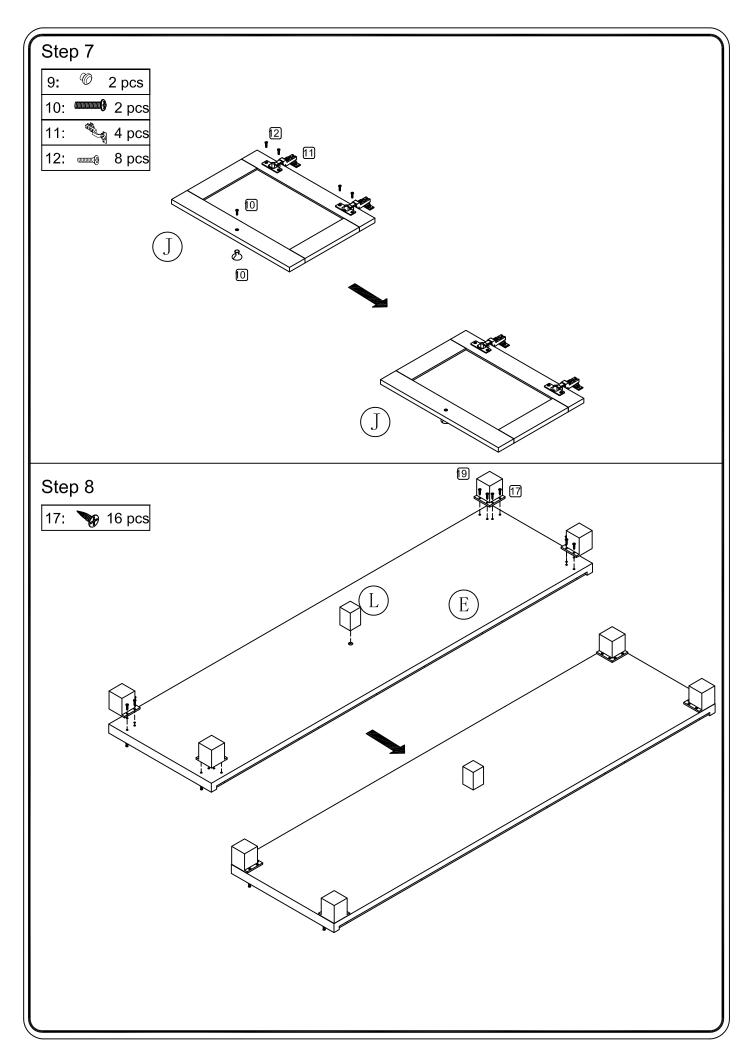

| PARTS LIST                |                        |                            |                              |  |  |
|---------------------------|------------------------|----------------------------|------------------------------|--|--|
| A Carton part list        |                        |                            |                              |  |  |
| A:Top panel 1 pc          | B:side panel 2 pc      | C:Partition 1 pc           | D: Fixed Shelf 1 pc          |  |  |
|                           |                        |                            |                              |  |  |
| E:Bottom panei 1 pc       | F: shelf 2 pc          | G:right mid panel 1 pc     | H:left mid panel 1 pc        |  |  |
|                           |                        |                            |                              |  |  |
| I:Mid leg 1 pcs           | J:Door 2 pcs           | K:Drawer front panel 2 pcs | L:Drawer letf side 2 pcs     |  |  |
|                           |                        |                            |                              |  |  |
| M:Drawer right side 2 pcs | N:Drawer back 2 pcs    | O:Drawer bottom 2 pcs      | P:Side Back panel 1 pc       |  |  |
|                           |                        |                            |                              |  |  |
| Q:Side Back panel 1 pc    | R: up Back panel 1 pcs | S: Lower Back panel 1 pcs  | HARDWARE PKG 1 pc<br>IA 1 pc |  |  |
|                           |                        |                            |                              |  |  |
|                           |                        |                            |                              |  |  |

|                                           | PARTS LIST                  |                             |                             |  |  |  |
|-------------------------------------------|-----------------------------|-----------------------------|-----------------------------|--|--|--|
| A Carton part list                        |                             |                             |                             |  |  |  |
| HARDWARE LIST                             |                             |                             |                             |  |  |  |
| 1:Cam lock 32 pcs                         | 2:Cam bolt 32 pcs           | 3:Wood plug 24 pcs          | 4:Wood screw 38pcs          |  |  |  |
| A. C. |                             |                             |                             |  |  |  |
| Ø15*11.5                                  | Ø6*35                       | Ø8*30                       | Ø3.0*12<br>8: Glue tube 3pc |  |  |  |
| 5.Sticker 24 pcs                          | 6.Touch-up marker 1pcs      | 7.Full dental screw 1pc     |                             |  |  |  |
|                                           |                             | M6*30                       |                             |  |  |  |
| 9:Pull knob 4 pcs                         | 10:Screw 4 pcs              | 11.Hinge 4pcs               | 12.Screw 24 pcs             |  |  |  |
| 6                                         | ( <del>}</del>              |                             |                             |  |  |  |
| Ø24*21                                    | Ø4x18                       | Ø26                         | Ø4x12                       |  |  |  |
| 13:Drawer screw 24 pcs                    | 14.Keyboard tray slider 4pc | 15.Keyboard tray slider 4pc | 16.Screw 8PC                |  |  |  |
|                                           |                             |                             | -amm ()                     |  |  |  |
| Ø3.0*12                                   | *                           |                             | Ø4x25                       |  |  |  |
| 17:Wood screw 16 pcs                      | 18.Shelf support pin 8pc    | 19.leg 4pc                  |                             |  |  |  |
|                                           |                             |                             |                             |  |  |  |
| Ø3.0*14                                   | Ø8x5x16                     |                             |                             |  |  |  |
|                                           |                             |                             |                             |  |  |  |
|                                           |                             |                             |                             |  |  |  |