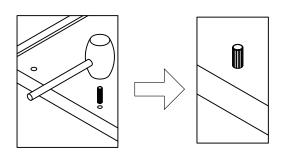

### WOODEN DOWEL INSTALLATION PROCEDURE

Gently tap dowel into hole with rubber mallet