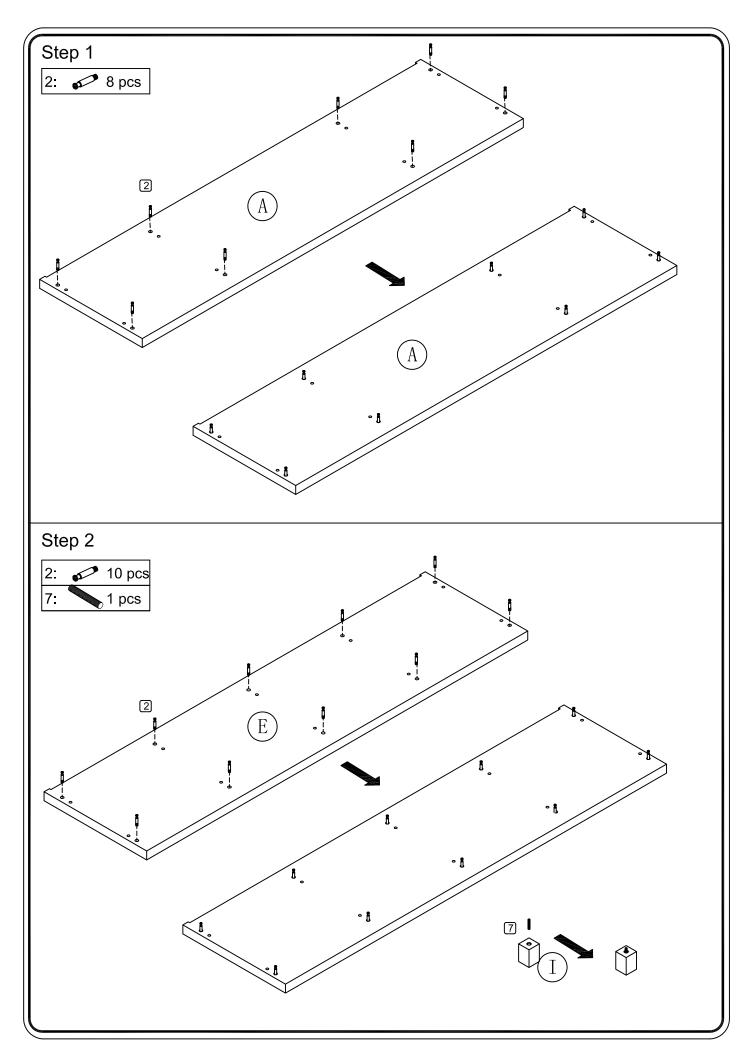

| PARTS LIST                |                        |                            |                              |  |  |
|---------------------------|------------------------|----------------------------|------------------------------|--|--|
| A Carton part list        |                        |                            |                              |  |  |
| A:Top panel 1 pc          | B:side panel 2 pc      | C:Partition 1 pc           | D: Fixed Shelf 1 pc          |  |  |
|                           |                        |                            |                              |  |  |
| E:Bottom panei 1 pc       | F: shelf 2 pc          | G:right mid panel 1 pc     | H:left mid panel 1 pc        |  |  |
|                           |                        |                            |                              |  |  |
| I:Mid leg 1 pcs           | J:Door 2 pcs           | K:Drawer front panel 2 pcs | L:Drawer letf side 2 pcs     |  |  |
|                           |                        |                            |                              |  |  |
| M:Drawer right side 2 pcs | N:Drawer back 2 pcs    | O:Drawer bottom 2 pcs      | P:Side Back panel 1 pc       |  |  |
|                           |                        |                            |                              |  |  |
| Q:Side Back panel 1 pc    | R: up Back panel 1 pcs | S: Lower Back panel 1 pcs  | HARDWARE PKG 1 pc<br>IA 1 pc |  |  |
|                           |                        |                            |                              |  |  |
|                           |                        |                            |                              |  |  |

|                                           | PARTS LIST                  |                             |                             |  |  |  |
|-------------------------------------------|-----------------------------|-----------------------------|-----------------------------|--|--|--|
| A Carton part list                        |                             |                             |                             |  |  |  |
| HARDWARE LIST                             |                             |                             |                             |  |  |  |
| 1:Cam lock 32 pcs                         | 2:Cam bolt 32 pcs           | 3:Wood plug 24 pcs          | 4:Wood screw 38pcs          |  |  |  |
| A. C. |                             |                             |                             |  |  |  |
| Ø15*11.5                                  | Ø6*35                       | Ø8*30                       | Ø3.0*12<br>8: Glue tube 3pc |  |  |  |
| 5.Sticker 24 pcs                          | 6.Touch-up marker 1pcs      | 7.Full dental screw 1pc     |                             |  |  |  |
|                                           |                             | M6*30                       |                             |  |  |  |
| 9:Pull knob 4 pcs                         | 10:Screw 4 pcs              | 11.Hinge 4pcs               | 12.Screw 24 pcs             |  |  |  |
| 6                                         | ( <del>}</del>              |                             |                             |  |  |  |
| Ø24*21                                    | Ø4x18                       | Ø26                         | Ø4x12                       |  |  |  |
| 13:Drawer screw 24 pcs                    | 14.Keyboard tray slider 4pc | 15.Keyboard tray slider 4pc | 16.Screw 8PC                |  |  |  |
|                                           |                             |                             | -amm ()                     |  |  |  |
| Ø3.0*12                                   | *                           |                             | Ø4x25                       |  |  |  |
| 17:Wood screw 16 pcs                      | 18.Shelf support pin 8pc    | 19.leg 4pc                  |                             |  |  |  |
|                                           |                             |                             |                             |  |  |  |
| Ø3.0*14                                   | Ø8x5x16                     |                             |                             |  |  |  |
|                                           |                             |                             |                             |  |  |  |
|                                           |                             |                             |                             |  |  |  |