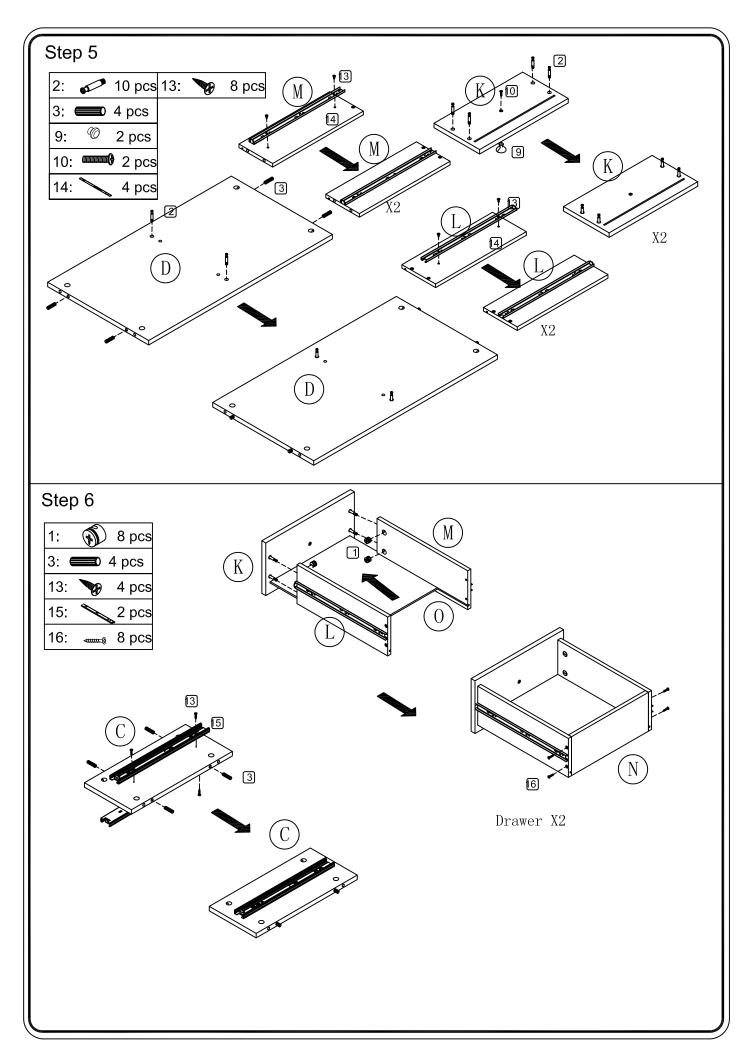

| PARTS LIST                |                        |                            |                              |  |  |
|---------------------------|------------------------|----------------------------|------------------------------|--|--|
| A Carton part list        |                        |                            |                              |  |  |
| A:Top panel 1 pc          | B:side panel 2 pc      | C:Partition 1 pc           | D: Fixed Shelf 1 pc          |  |  |
|                           |                        |                            |                              |  |  |
| E:Bottom panei 1 pc       | F: shelf 2 pc          | G:right mid panel 1 pc     | H:left mid panel 1 pc        |  |  |
|                           |                        |                            |                              |  |  |
| I:Mid leg 1 pcs           | J:Door 2 pcs           | K:Drawer front panel 2 pcs | L:Drawer letf side 2 pcs     |  |  |
|                           |                        |                            |                              |  |  |
| M:Drawer right side 2 pcs | N:Drawer back 2 pcs    | O:Drawer bottom 2 pcs      | P:Side Back panel 1 pc       |  |  |
|                           |                        |                            |                              |  |  |
| Q:Side Back panel 1 pc    | R: up Back panel 1 pcs | S: Lower Back panel 1 pcs  | HARDWARE PKG 1 pc<br>IA 1 pc |  |  |
|                           |                        |                            |                              |  |  |
|                           |                        |                            |                              |  |  |

|                                           | PARTS LIST                  |                             |                             |  |  |  |
|-------------------------------------------|-----------------------------|-----------------------------|-----------------------------|--|--|--|
| A Carton part list                        |                             |                             |                             |  |  |  |
| HARDWARE LIST                             |                             |                             |                             |  |  |  |
| 1:Cam lock 32 pcs                         | 2:Cam bolt 32 pcs           | 3:Wood plug 24 pcs          | 4:Wood screw 38pcs          |  |  |  |
| A. C. |                             |                             |                             |  |  |  |
| Ø15*11.5                                  | Ø6*35                       | Ø8*30                       | Ø3.0*12<br>8: Glue tube 3pc |  |  |  |
| 5.Sticker 24 pcs                          | 6.Touch-up marker 1pcs      | 7.Full dental screw 1pc     |                             |  |  |  |
|                                           |                             | M6*30                       |                             |  |  |  |
| 9:Pull knob 4 pcs                         | 10:Screw 4 pcs              | 11.Hinge 4pcs               | 12.Screw 24 pcs             |  |  |  |
| 6                                         | ( <del>}</del>              |                             |                             |  |  |  |
| Ø24*21                                    | Ø4x18                       | Ø26                         | Ø4x12                       |  |  |  |
| 13:Drawer screw 24 pcs                    | 14.Keyboard tray slider 4pc | 15.Keyboard tray slider 4pc | 16.Screw 8PC                |  |  |  |
|                                           |                             |                             | -amm ()                     |  |  |  |
| Ø3.0*12                                   | *                           |                             | Ø4x25                       |  |  |  |
| 17:Wood screw 16 pcs                      | 18.Shelf support pin 8pc    | 19.leg 4pc                  |                             |  |  |  |
|                                           |                             |                             |                             |  |  |  |
| Ø3.0*14                                   | Ø8x5x16                     |                             |                             |  |  |  |
|                                           |                             |                             |                             |  |  |  |
|                                           |                             |                             |                             |  |  |  |