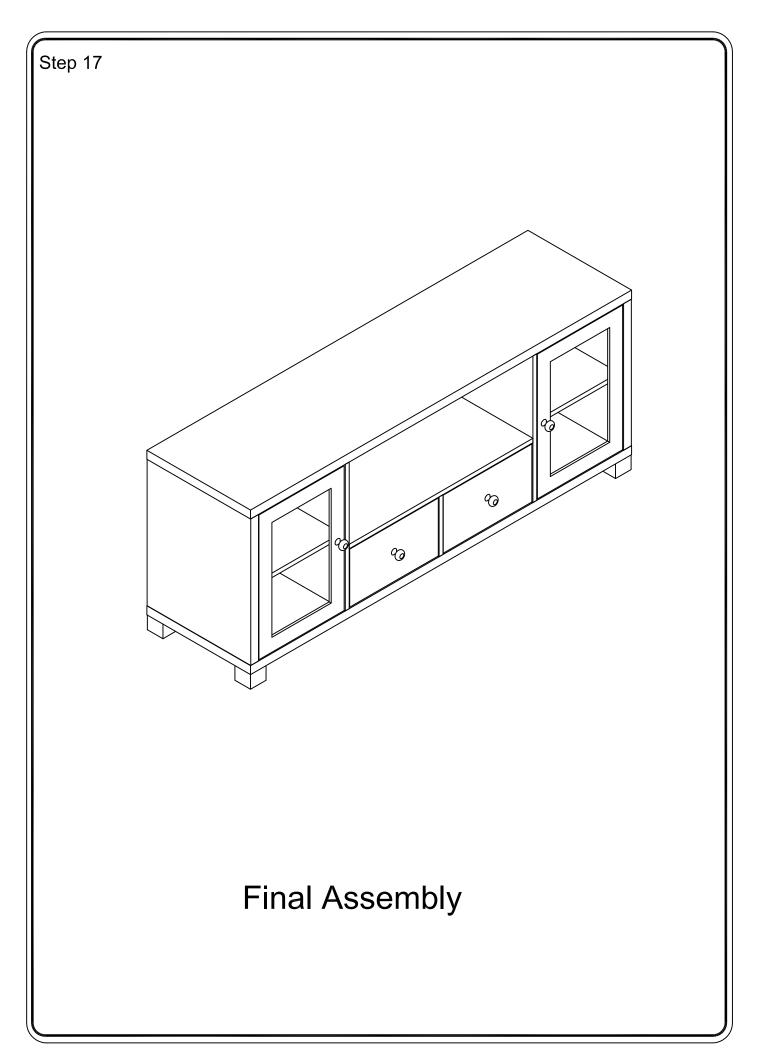

| Ø4x25                       |  |  |  |
| 17:Wood screw 16 pcs                      | 18.Shelf support pin 8pc    | 19.leg 4pc                  |                             |  |  |  |
|                                           |                             |                             |                             |  |  |  |
| Ø3.0*14                                   | Ø8x5x16                     |                             |                             |  |  |  |
|                                           |                             |                             |                             |  |  |  |
|                                           |                             |                             |                             |  |  |  |