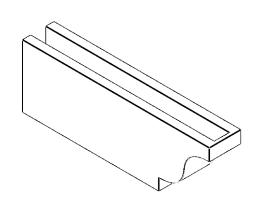

## ITEM NUMBER: RFTURO040X08000X24000X008NEW00RCPR

4"W X 8"H X 24"L TIMBERTHANE ROUGH CEDAR NEWPORT FAUX WOOD OPEN RAFTER TAIL, 8"L 24" END, PRIMED TAN

## **ISOMETRIC**

GENERATED DATE: 03/02/2023

**EKENA MILLWORK** 2300 WEST MAIN ST. CLARKSVILLE, TX 75426 TOLL FREE: 866-607-0453 WWW.EKENAMILLWORK.COM

1. INSTALLATION TO BE COMPLETED IN ACCORDANCE WITH MANUFACTURER'S SPECIFICATIONS.
2. DRAWING MAY NOT BE TO SCALE
3. THIS DRAWING IS INTENDED FOR DESIGN AND PLANNING PURPOSES ONLY.
4. ALL INFORMATION CONTAINED HEREIN WAS CURRENT AT THE TIME OF DEVELOPMENT BUT MUST BE REVIEWED AND APPROVED BY THE PRODUCT MANUFACTURER TO BE CONSIDERED ACCURATE.