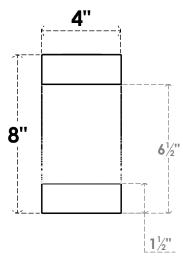

## ITEM NUMBER: RFTURO040X08000X24000X008NEW00RCPR

4"W X 8"H X 24"L TIMBERTHANE ROUGH CEDAR NEWPORT FAUX WOOD OPEN RAFTER TAIL, 8"L 24" END, PRIMED TAN

## **FRONT PROFILE**