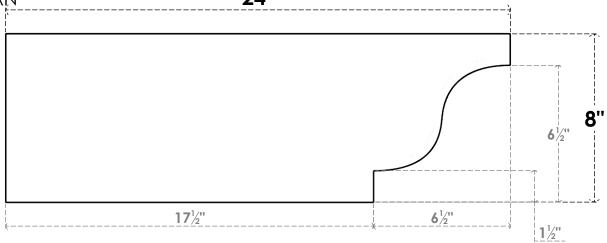

## ITEM NUMBER: RFTURO040X08000X24000X008NEW00RCPR

4"W X 8"H X 24"L TIMBERTHANE ROUGH CEDAR NEWPORT FAUX WOOD OPEN RAFTER TAIL, 8"L 24" END, PRIMED TAN

## **SIDE PROFILE**