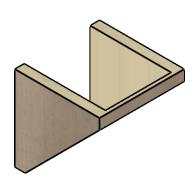

#### ITEM NUMBER: CORU09X09X09CONRCPR

9"W X 9"D X 9"H SERIES 1 WIDE CONCORD ROUGH CEDAR TIMBERTHANE FAUX WOOD CORBEL, PRIMED

## **ISOMETRIC**

**EKENA MILLWORK** 2300 WEST MAIN ST. CLARKSVILLE, TX 75426 TOLL FREE: 866-607-0453 WWW.EKENAMILLWORK.COM

GENERATED DATE: 01/27/2023

- 1. INSTALLATION TO BE COMPLETED IN ACCORDANCE WITH MANUFACTURER'S SPECIFICATIONS.