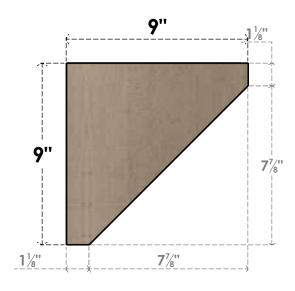

#### ITEM NUMBER: CORU09X09X09CONRCPR

9"W X 9"D X 9"H SERIES 1 WIDE CONCORD ROUGH CEDAR TIMBERTHANE FAUX WOOD CORBEL, PRIMED

### SIDE PROFILE