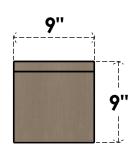

#### ITEM NUMBER: CORU09X09X09CONRCPR

9"W X 9"D X 9"H SERIES 1 WIDE CONCORD ROUGH CEDAR TIMBERTHANE FAUX WOOD CORBEL, PRIMED

# FRONT PROFILE