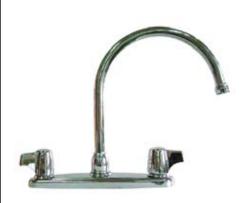

## MODEL#:**EB771** PRODUCT SPECIFICATION SHEET

**Note:** Photo above and Drawing below shows overall style of the product, handle styles may be different to the product model number this specification sheet is refering to

## **DESCRIPTION:**

Twin Brass Canopy Handles 8" Kitchen Faucet, No Spray