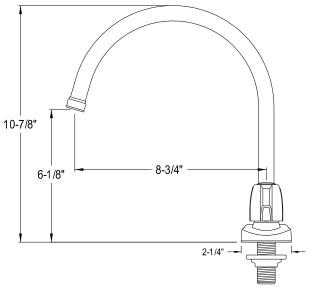

## MODEL#:**EB771** PRODUCT SPECIFICATION SHEET

**Note:** Photo above and Drawing below shows overall style of the product, handle styles may be different to the product model number this specification sheet is refering to