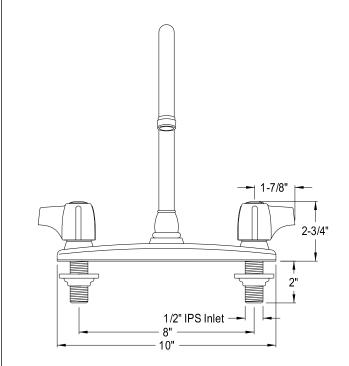

## MODEL#:**EB771** PRODUCT SPECIFICATION SHEET

**Note:** Photo above and Drawing below shows overall style of the product, handle styles may be different to the product model number this specification sheet is refering to