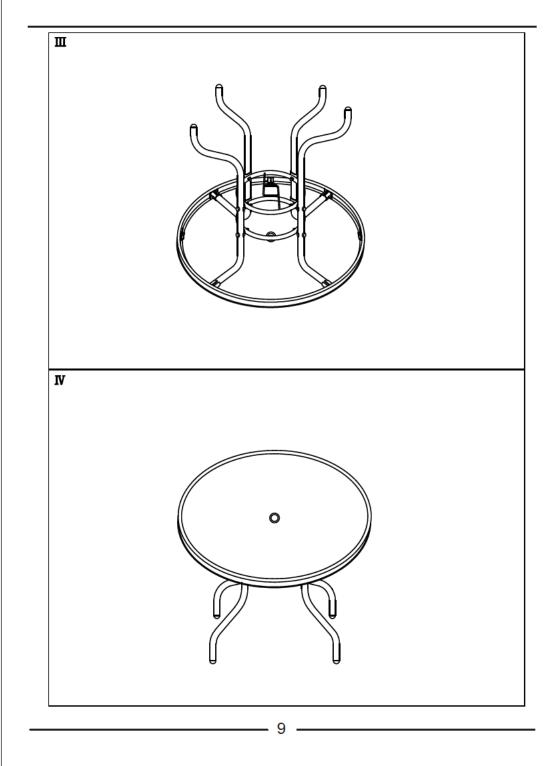

## **Before You Start**

- A Please read all instructions carefully.
- A Retain instructions for future reference.
- ⚠ Seperate and count all parts and hardware.
- We recommend that, where possible, all items are assembled near to the area in which they will be placed in use, to avoid moving the product unnecessarily once assembled.
- Always place the product on a flat, steady and stable surface.
- ▲ Keep all small parts and packaging materials for this product away from babies and children as they potentially pose a serious choking hazard.

### Vor dem Beginnen

- A Bitte lesen Sie alle Anweisungen sorgfältig durch.
- A Bewahren Sie die Anweisungen zum zukünftigen Verwendung auf.
- 🕂 Separieren und zählen Sie alle Teile und Hardware.
- ▲ Lesen Sie jeden Schritt sorgfältig durch und befolgen Sie die richtige Reihenfolge.
- Wir empfehlen, wenn möglich, alle Artikel in der Nähe des Einsatzortes zu montieren, um ein unnötiges Bewegung des Artikels zu vermeiden.
- A Stellen Sie den Artikel immer auf eine glatte, flache und stabile Oberfläche.
- A Halten Sie alle kleinen Teile und Verpackungsmaterialien dieses Artikels von Babys und Kindern fern, da sie zur ernsthaften Erstickungsgefahr führen können.

## **Avant de Commencer**

- ⚠ Veuillez lire attentivement toutes les instructions.
- A Conservez les instructions pour la référence future.
- ⚠️ Séparez et comptez toutes les pièces et les outils de matériel.
- ⚠ Lisez attentivement chaque étape et suivez le bon ordre.
- A Placez toujours le produit sur une surface plane, solide et stable.
- ▲ Gardez toutes les petites pièces et le matériel d'emballage de ce produit hors de portée des bébés et des enfants car ils pourraient provoquer un risque grave d'étouffement.

## Antes de Empezar

- 🕂 Por favor lea todas instrucciones con mucha atención.
- ⚠ Retenga instrucciones para referencias futuras.
- ⚠ Separe y cuente todas las piezas y accesorios.
- ⚠ Lea cada paso cuidadosamente y siga el orden correcto.
- Recomendamos que, cuando sea posible, todos los artículos se armen cerca del área en la que se utilizarán, para evitar mover innecesariamente el producto cuando emsamble.
- ⚠ Siempre coloque el producto sobre una superficie plana, estable y firme.
- Mantenga todas las piezas pequeñas y los materiales de embalaje de este producto lejos de los bebés y los niños, ya que representan un grave riesgo de asfixia potencialmente.

# Prima di iniziare

- ⚠ Si prega di leggere attentamente tutte le istruzioni.
- ⚠ Conservare le istruzioni per riferimento futuro.
- ⚠ Separare e contare tutte le parti e l'hardware.
- \Lambda Leggere attentamente ogni passaggio e segui l'ordine corretto.
- Raccomandiamo che, ove possibile, tutti gli articoli siano assemblati vicino all'area in cui saranno collocati, per evitare di spostare il prodotto inutilmente una volta assemblato.
- A Posizionare sempre il prodotto su una superficie piana e stabile.
- Conservare tutte le parti di piccole dimensioni e i materiali di imballaggio per questo prodotto lontano da neonati e bambini poiché potrebbero causare un serio rischio di soffocamento.