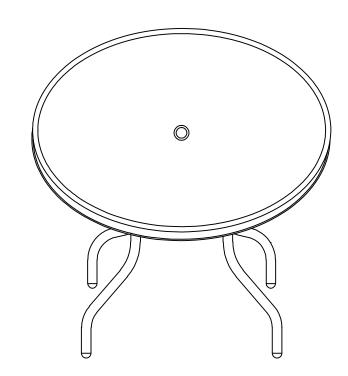

## **Before You Start**

- A Please read all instructions carefully.
- A Retain instructions for future reference.
- ⚠ Seperate and count all parts and hardware.
- We recommend that, where possible, all items are assembled near to the area in which they will be placed in use, to avoid moving the product unnecessarily once assembled.
- Always place the product on a flat, steady and stable surface.
- ▲ Keep all small parts and packaging materials for this product away from babies and children as they potentially pose a serious choking hazard.

### Vor dem Beginnen

- A Bitte lesen Sie alle Anweisungen sorgfältig durch.
- A Bewahren Sie die Anweisungen zum zukünftigen Verwendung auf.
- 🕂 Separieren und zählen Sie alle Teile und Hardware.
- ▲ Lesen Sie jeden Schritt sorgfältig durch und befolgen Sie die richtige Reihenfolge.
- Wir empfehlen, wenn möglich, alle Artikel in der Nähe des Einsatzortes zu montieren, um ein unnötiges Bewegung des Artikels zu vermeiden.
- A Stellen Sie den Artikel immer auf eine glatte, flache und stabile Oberfläche.
- A Halten Sie alle kleinen Teile und Verpackungsmaterialien dieses Artikels von Babys und Kindern fern, da sie zur ernsthaften Erstickungsgefahr führen können.

## **Avant de Commencer**

- ⚠ Veuillez lire attentivement toutes les instructions.
- A Conservez les instructions pour la référence future.
- ⚠️ Séparez et comptez toutes les pièces et les outils de matériel.
- ⚠ Lisez attentivement chaque étape et suivez le bon ordre.
- A Placez toujours le produit sur une surface plane, solide et stable.
- ▲ Gardez toutes les petites pièces et le matériel d'emballage de ce produit hors de portée des bébés et des enfants car ils pourraient provoquer un risque grave d'étouffement.

## Antes de Empezar

- 🕂 Por favor lea todas instrucciones con mucha atención.
- ⚠ Retenga instrucciones para referencias futuras.
- ⚠ Separe y cuente todas las piezas y accesorios.
- ⚠ Lea cada paso cuidadosamente y siga el orden correcto.
- Recomendamos que, cuando sea posible, todos los artículos se armen cerca del área en la que se utilizarán, para evitar mover innecesariamente el producto cuando emsamble.
- ⚠ Siempre coloque el producto sobre una superficie plana, estable y firme.
- Mantenga todas las piezas pequeñas y los materiales de embalaje de este producto lejos de los bebés y los niños, ya que representan un grave riesgo de asfixia potencialmente.

# Prima di iniziare

- ⚠ Si prega di leggere attentamente tutte le istruzioni.
- ⚠ Conservare le istruzioni per riferimento futuro.
- ⚠ Separare e contare tutte le parti e l'hardware.
- \Lambda Leggere attentamente ogni passaggio e segui l'ordine corretto.
- Raccomandiamo che, ove possibile, tutti gli articoli siano assemblati vicino all'area in cui saranno collocati, per evitare di spostare il prodotto inutilmente una volta assemblato.
- A Posizionare sempre il prodotto su una superficie piana e stabile.
- Conservare tutte le parti di piccole dimensioni e i materiali di imballaggio per questo prodotto lontano da neonati e bambini poiché potrebbero causare un serio rischio di soffocamento.