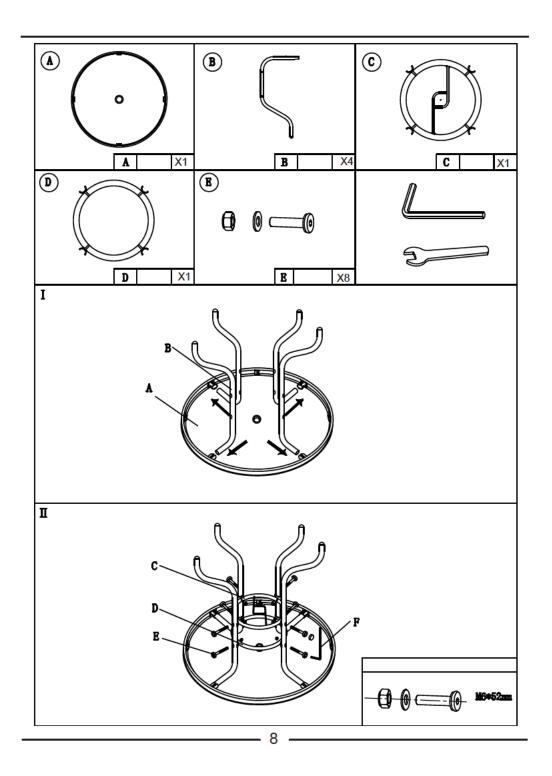

## **Before You Start**

- A Please read all instructions carefully.
- A Retain instructions for future reference.
- ⚠ Seperate and count all parts and hardware.
- We recommend that, where possible, all items are assembled near to the area in which they will be placed in use, to avoid moving the product unnecessarily once assembled.
- Always place the product on a flat, steady and stable surface.
- ▲ Keep all small parts and packaging materials for this product away from babies and children as they potentially pose a serious choking hazard.

### Vor dem Beginnen

- A Bitte lesen Sie alle Anweisungen sorgfältig durch.
- A Bewahren Sie die Anweisungen zum zukünftigen Verwendung auf.
- 🕂 Separieren und zählen Sie alle Teile und Hardware.
- ▲ Lesen Sie jeden Schritt sorgfältig durch und befolgen Sie die richtige Reihenfolge.
- Wir empfehlen, wenn möglich, alle Artikel in der Nähe des Einsatzortes zu montieren, um ein unnötiges Bewegung des Artikels zu vermeiden.
- A Stellen Sie den Artikel immer auf eine glatte, flache und stabile Oberfläche.
- A Halten Sie alle kleinen Teile und Verpackungsmaterialien dieses Artikels von Babys und Kindern fern, da sie zur ernsthaften Erstickungsgefahr führen können.

## **Avant de Commencer**

- ⚠ Veuillez lire attentivement toutes les instructions.
- A Conservez les instructions pour la référence future.
- ⚠️ Séparez et comptez toutes les pièces et les outils de matériel.
- ⚠ Lisez attentivement chaque étape et suivez le bon ordre.
- A Placez toujours le produit sur une surface plane, solide et stable.
- ▲ Gardez toutes les petites pièces et le matériel d'emballage de ce produit hors de portée des bébés et des enfants car ils pourraient provoquer un risque grave d'étouffement.

## Antes de Empezar

- 🕂 Por favor lea todas instrucciones con mucha atención.
- ⚠ Retenga instrucciones para referencias futuras.
- ⚠ Separe y cuente todas las piezas y accesorios.
- ⚠ Lea cada paso cuidadosamente y siga el orden correcto.
- Recomendamos que, cuando sea posible, todos los artículos se armen cerca del área en la que se utilizarán, para evitar mover innecesariamente el producto cuando emsamble.
- ⚠ Siempre coloque el producto sobre una superficie plana, estable y firme.
- Mantenga todas las piezas pequeñas y los materiales de embalaje de este producto lejos de los bebés y los niños, ya que representan un grave riesgo de asfixia potencialmente.

# Prima di iniziare

- ⚠ Si prega di leggere attentamente tutte le istruzioni.
- ⚠ Conservare le istruzioni per riferimento futuro.
- ⚠ Separare e contare tutte le parti e l'hardware.
- \Lambda Leggere attentamente ogni passaggio e segui l'ordine corretto.
- Raccomandiamo che, ove possibile, tutti gli articoli siano assemblati vicino all'area in cui saranno collocati, per evitare di spostare il prodotto inutilmente una volta assemblato.
- A Posizionare sempre il prodotto su una superficie piana e stabile.
- Conservare tutte le parti di piccole dimensioni e i materiali di imballaggio per questo prodotto lontano da neonati e bambini poiché potrebbero causare un serio rischio di soffocamento.