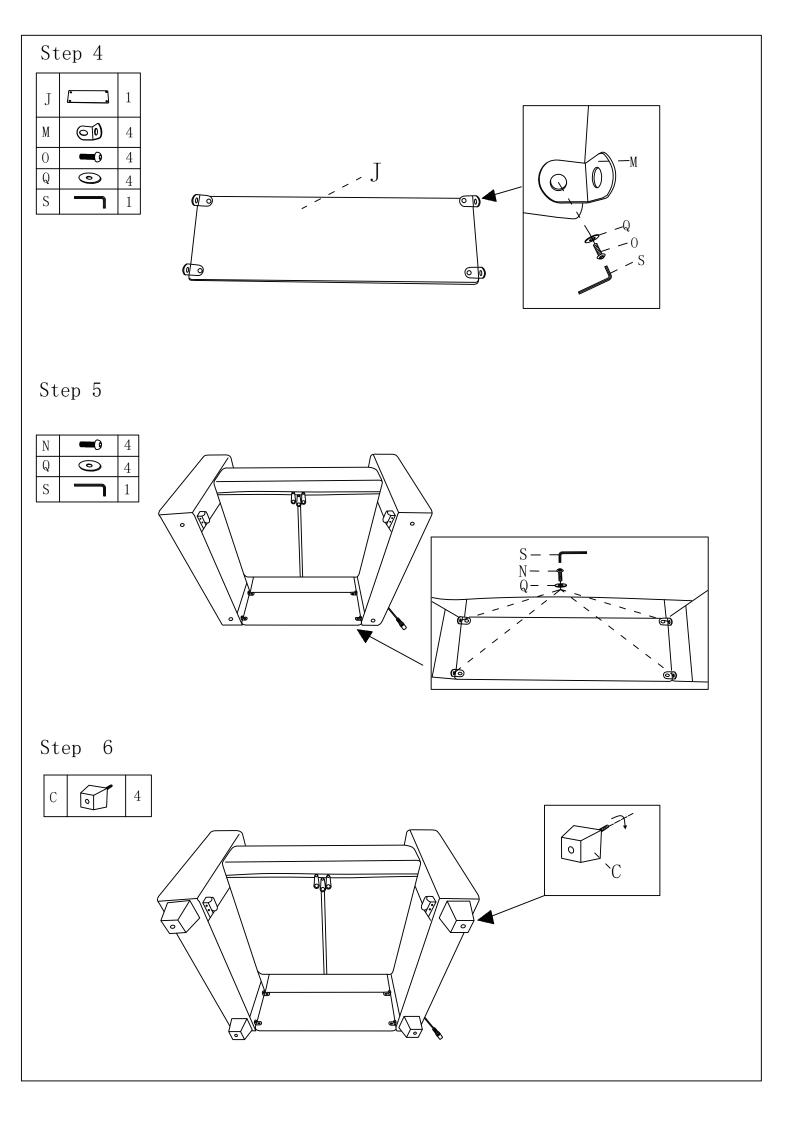

## Assembly instructions

Step 1 Please follow the accessories direction in the figure for installation. (The longest side is the side where screws need to be installed).

Step 2 Put the screws into the holes one by one. Please do not lock any one of the 3 screws before they are all aligned. After aligning them all and then tighten them with an electric screwdriver.