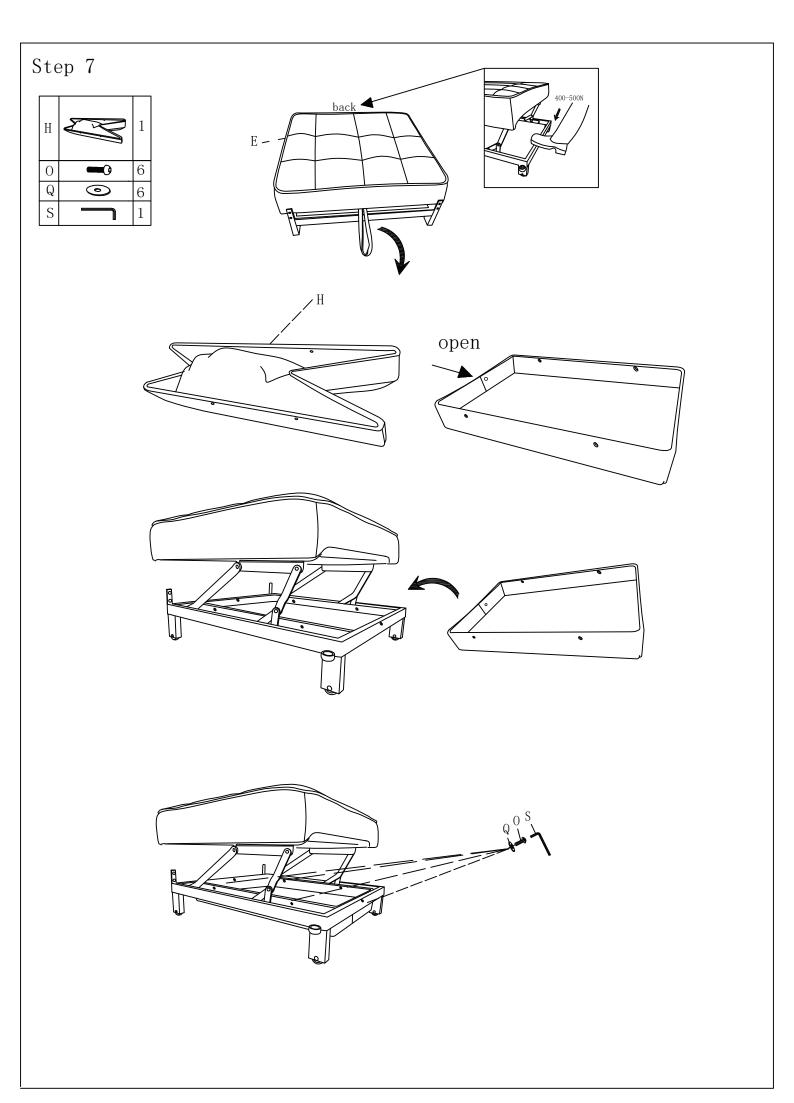

## Step 8 Step 9 0 K S Please pay attention to the part K installation direction, this part is not next to the bottom, but 3.9 " height from the ground. Step 10 K