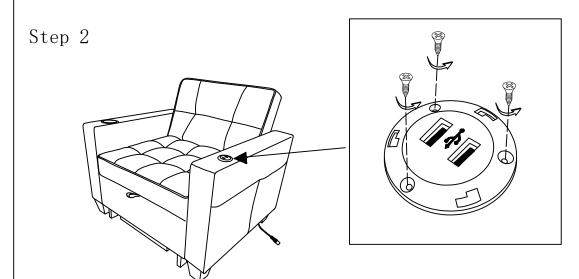

## Assembly instructions

Step 1 Please follow the accessories direction in the figure for installation. (The longest side is the side where screws need to be installed).

Step 2 Put the screws into the holes one by one. Please do not lock any one of the 3 screws before they are all aligned. After aligning them all and then tighten them with an electric screwdriver.