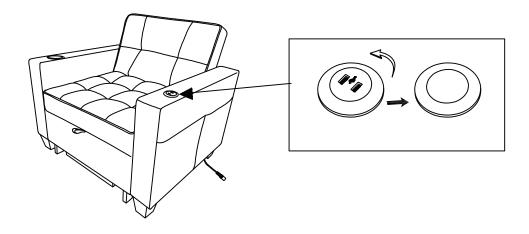

pport in 24 hours.
- 2.Item will come with 2 boxes, box A and box B. We suggest you install the whole item after receiving both boxes.
- 3. We recommend tighten all the bolts after you put all the bolts into the holes.

## Assembly instructions





Step 1 Please follow the accessories direction in the figure for installation. (The longest side is the side where screws need to be installed).



Step 2 Put the screws into the holes one by one. Please do not lock any one of the 3 screws before they are all aligned. After aligning them all and then tighten them with an electric screwdriver.







## Step 8 Step 9 0 K S Please pay attention to the part K installation direction, this part is not next to the bottom, but 3.9 " height from the ground. Step 10 K



## HOW TO REPLACE USB?

Step 1





Step 3





Step 7



Step 8



Step 9





## **GUARANTEE**

This sofa chair is backed by 12 MONTHS product warranty.