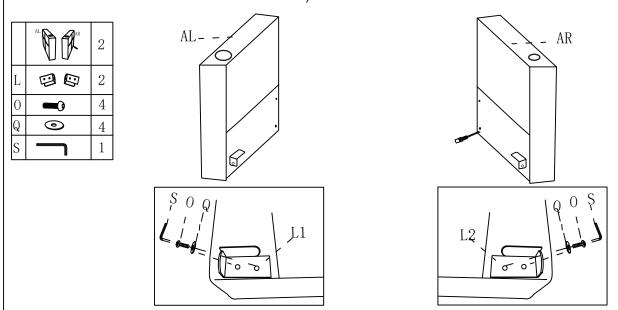

## Assembly instructions

Step 1 Please follow the accessories direction in the figure for installation. (The longest side is the side where screws need to be installed).

Step 2 Put the screws into the holes one by one. Please do not lock any one of the 3 screws before they are all aligned. After aligning them all and then tighten them with an electric screwdriver.