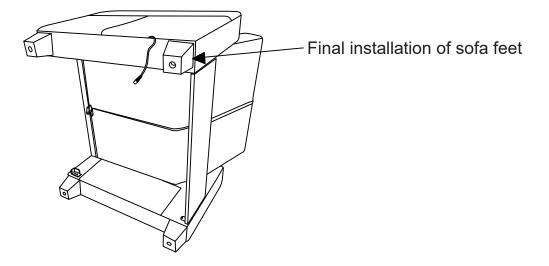

boxes, box A and box B. We suggest you install the whole item after receiving both boxes.
- 3. We recommend tighten all the bolts after you put all the bolts into the holes.

## Assembly instructions





Step 1 Please follow the accessories direction in the figure for installation. (The longest side is the side where screws need to be installed).



Step 2 Put the screws into the holes one by one. Please do not lock any one of the 3 screws before they are all aligned. After aligning them all and then tighten them with an electric screwdriver.







## Step 8 Step 9 0 K S Please pay attention to the part K installation direction, this part is not next to the bottom, but 3.9 " height from the ground. Step 10 K



## HOW TO REPLACE USB?

Step 1





Step 3





Step 7



Step 8



Step 9





## **GUARANTEE**

This sofa chair is backed by 12 MONTHS product warranty.