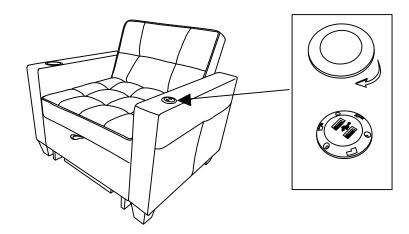

tem will come with 2 boxes, box A and box B. We suggest you install the whole item after receiving both boxes.
- 3. We recommend tighten all the bolts after you put all the bolts into the holes.

## Assembly instructions





Step 1 Please follow the accessories direction in the figure for installation. (The longest side is the side where screws need to be installed).



Step 2 Put the screws into the holes one by one. Please do not lock any one of the 3 screws before they are all aligned. After aligning them all and then tighten them with an electric screwdriver.







## Step 8 Step 9 0 K S Please pay attention to the part K installation direction, this part is not next to the bottom, but 3.9 " height from the ground. Step 10 K



## HOW TO REPLACE USB?

Step 1





Step 3





Step 7



Step 8



Step 9





## **GUARANTEE**

This sofa chair is backed by 12 MONTHS product warranty.