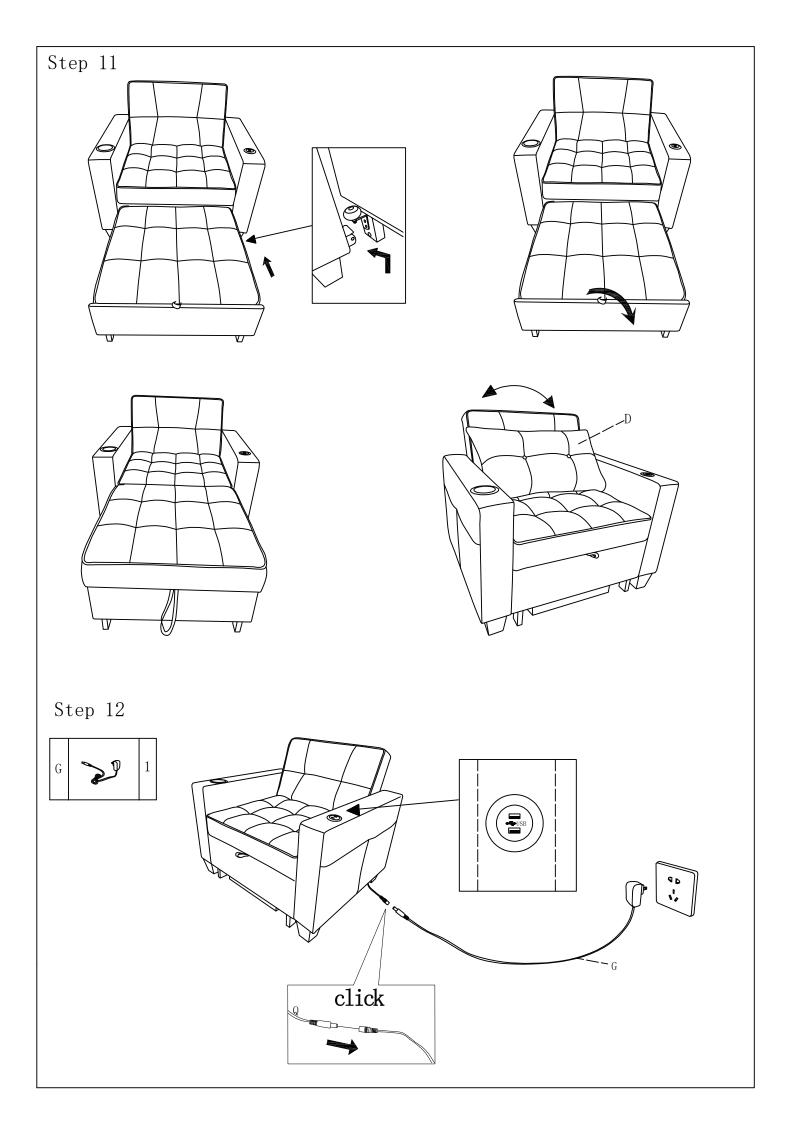

al advice or efficient customer support in 24 hours.
- 2.Item will come with 2 boxes, box A and box B. We suggest you install the whole item after receiving both boxes.
- 3. We recommend tighten all the bolts after you put all the bolts into the holes.

## Assembly instructions





Step 1 Please follow the accessories direction in the figure for installation. (The longest side is the side where screws need to be installed).



Step 2 Put the screws into the holes one by one. Please do not lock any one of the 3 screws before they are all aligned. After aligning them all and then tighten them with an electric screwdriver.







## Step 8 Step 9 0 K S Please pay attention to the part K installation direction, this part is not next to the bottom, but 3.9 " height from the ground. Step 10 K



## HOW TO REPLACE USB?

Step 1





Step 3





Step 7



Step 8



Step 9





## **GUARANTEE**

This sofa chair is backed by 12 MONTHS product warranty.