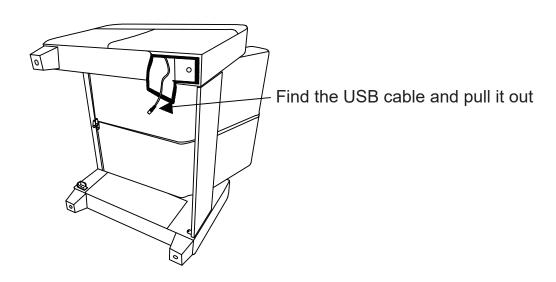

ome with 2 boxes, box A and box B. We suggest you install the whole item after receiving both boxes.
- 3. We recommend tighten all the bolts after you put all the bolts into the holes.

## Assembly instructions





Step 1 Please follow the accessories direction in the figure for installation. (The longest side is the side where screws need to be installed).



Step 2 Put the screws into the holes one by one. Please do not lock any one of the 3 screws before they are all aligned. After aligning them all and then tighten them with an electric screwdriver.







## Step 8 Step 9 0 K S Please pay attention to the part K installation direction, this part is not next to the bottom, but 3.9 " height from the ground. Step 10 K



## HOW TO REPLACE USB?

Step 1





Step 3





Step 7



Step 8



Step 9





## **GUARANTEE**

This sofa chair is backed by 12 MONTHS product warranty.