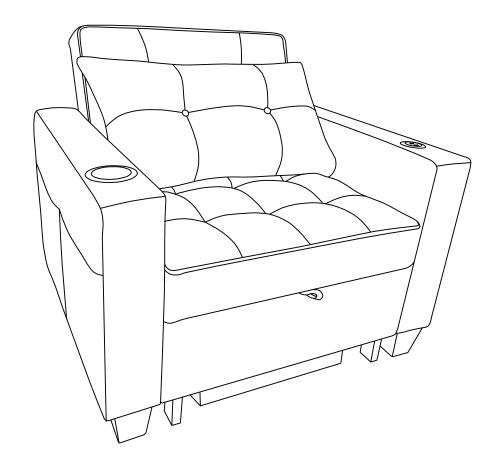

- 1. We highly value customer's user experience. Please contact us freely if there's any parts missing or damaged. We will provide professional advice or efficient customer support in 24 hours.
- 2.Item will come with 2 boxes, box A and box B. We suggest you install the whole item after receiving both boxes.
- 3. We recommend tighten all the bolts after you put all the bolts into the holes.