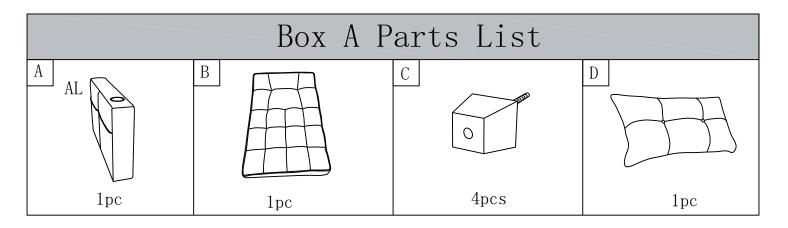

- 1. We highly value customer's user experience. Please contact us freely if there's any parts missing or damaged. We will provide professional advice or efficient customer support in 24 hours.
- 2.Item will come with 2 boxes, box A and box B. We suggest you install the whole item after receiving both boxes.
- 3. We recommend tighten all the bolts after you put all the bolts into the holes.