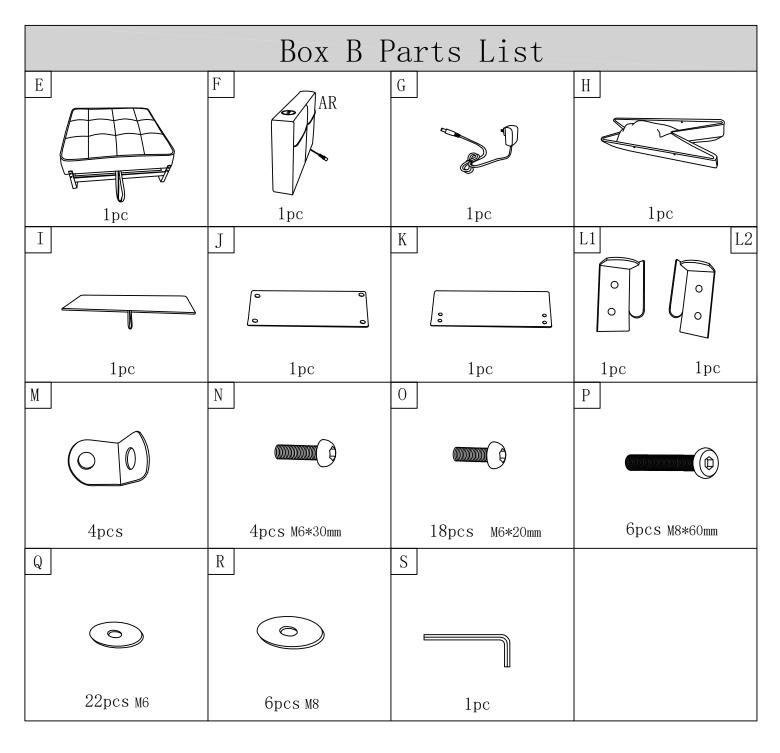

- 1. We highly value customer's user experience. Please contact us freely if there's any parts missing or damaged. We will provide professional advice or efficient customer support in 24 hours.
- 2.Item will come with 2 boxes, box A and box B. We suggest you install the whole item after receiving both boxes.
- 3. We recommend tighten all the bolts after you put all the bolts into the holes.