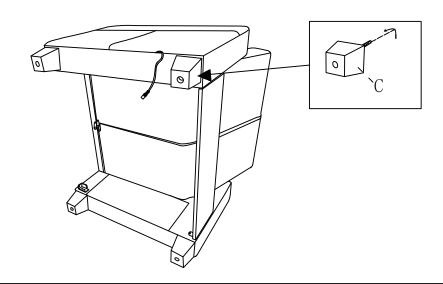

hours.
- 2.Item will come with 2 boxes, box A and box B. We suggest you install the whole item after receiving both boxes.
- 3. We recommend tighten all the bolts after you put all the bolts into the holes.

## Assembly instructions





Step 1 Please follow the accessories direction in the figure for installation. (The longest side is the side where screws need to be installed).



Step 2 Put the screws into the holes one by one. Please do not lock any one of the 3 screws before they are all aligned. After aligning them all and then tighten them with an electric screwdriver.







## Step 8 Step 9 0 K S Please pay attention to the part K installation direction, this part is not next to the bottom, but 3.9 " height from the ground. Step 10 K



## HOW TO REPLACE USB?

Step 1





Step 3





Step 7



Step 8



Step 9





## **GUARANTEE**

This sofa chair is backed by 12 MONTHS product warranty.