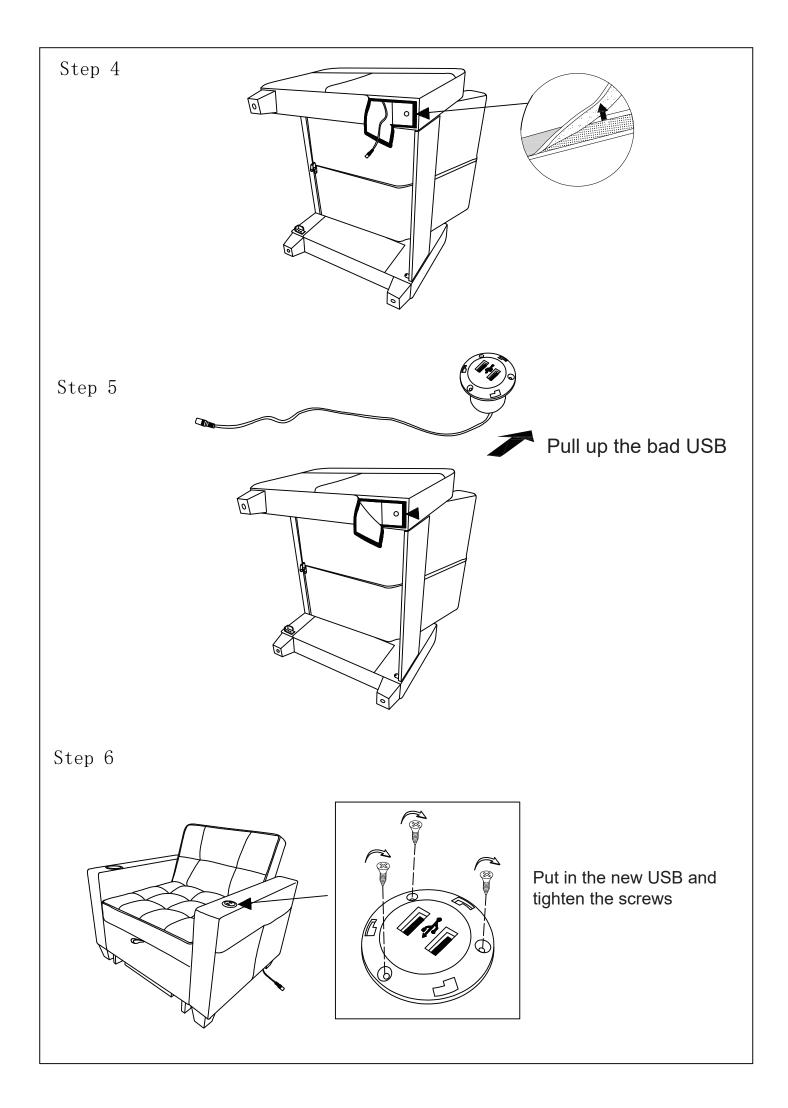

urs.
- 2.Item will come with 2 boxes, box A and box B. We suggest you install the whole item after receiving both boxes.
- 3. We recommend tighten all the bolts after you put all the bolts into the holes.

## Assembly instructions





Step 1 Please follow the accessories direction in the figure for installation. (The longest side is the side where screws need to be installed).



Step 2 Put the screws into the holes one by one. Please do not lock any one of the 3 screws before they are all aligned. After aligning them all and then tighten them with an electric screwdriver.







## Step 8 Step 9 0 K S Please pay attention to the part K installation direction, this part is not next to the bottom, but 3.9 " height from the ground. Step 10 K



## HOW TO REPLACE USB?

Step 1





Step 3





Step 7



Step 8



Step 9





## **GUARANTEE**

This sofa chair is backed by 12 MONTHS product warranty.