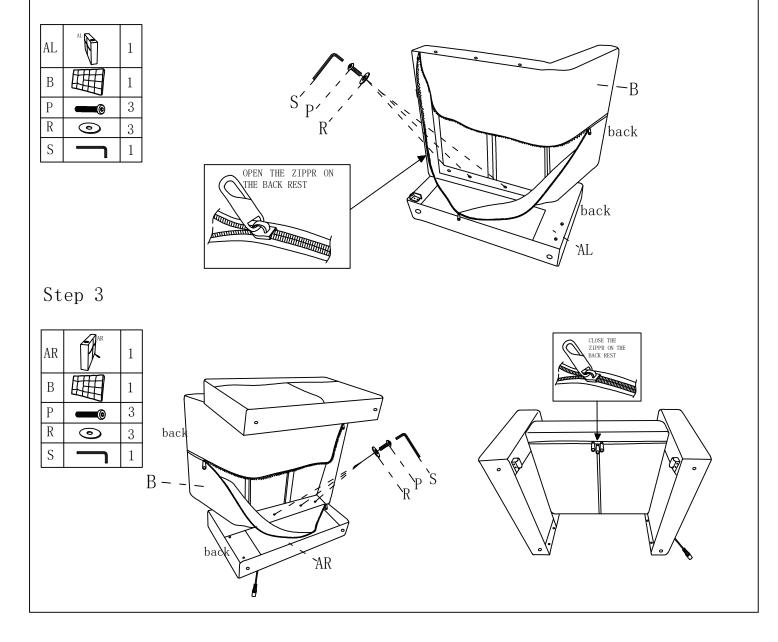

## Assembly instructions

Step 1 Please follow the accessories direction in the figure for installation. (The longest side is the side where screws need to be installed).

Step 2 Put the screws into the holes one by one. Please do not lock any one of the 3 screws before they are all aligned. After aligning them all and then tighten them with an electric screwdriver.