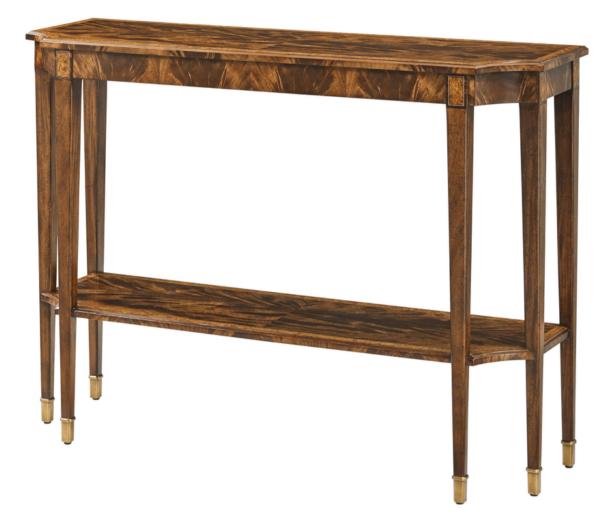

## SC53023

The Sloane Console Table takes a resplendent Federal-era form. At the surface, inwardly curved edges supply shape to a beautiful okoume crotch veneer. Beneath, tapered legs add a sense of refinement. Handcrafted from okoume crotch and khaya. Finished in Edwardian Brown.

Shown in Edwardian Brown Finish

W 48 x D 15 x H 34 inches

Material(s): Wood, Brass, Veneer Collection: Sloane Style: Classic / Formal Classic Type: Living Room / Console Tables Shapes: Rectangular

https://theodorealexander.com/product-detail/sloane-console-table-sc53023.html