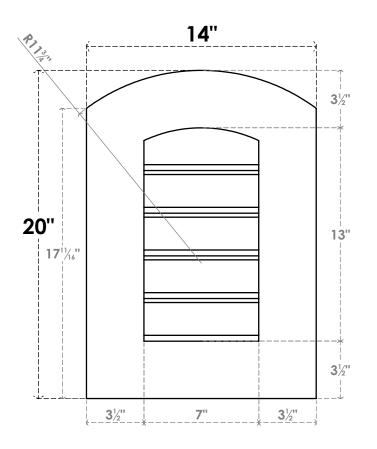

## GVPAR14X2001SF

14"W X 20"H ARCH TOP SURFACE MOUNT PVC GABLE VENT: FUNCTIONAL, W/ 3-1/2"W X 1"P STANDARD FRAME

**FRONT** 

SIDE

**VENTING AREA: 7 SQ IN** LOUVER HEIGHT: 2 5/8"

LOUVER QTY: 5

EKENA MILLWORK 2300 WEST MAIN ST. CLARKSVILLE, TX 75426 TOLL FREE: 866-607-0453 WWW.EKENAMILLWORK.COM