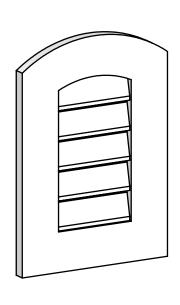

## GVPAR14X2001SF

14"W X 20"H ARCH TOP SURFACE MOUNT PVC GABLE VENT: FUNCTIONAL, W/ 3-1/2"W X 1"P STANDARD FRAME

**FRONT** 

SIDE

**VENTING AREA: 7 SQ IN** LOUVER HEIGHT: 2 5/8"

LOUVER QTY: 5

EKENA MILLWORK 2300 WEST MAIN ST. CLARKSVILLE, TX 75426 TOLL FREE: 866-607-0453 WWW.EKENAMILLWORK.COM