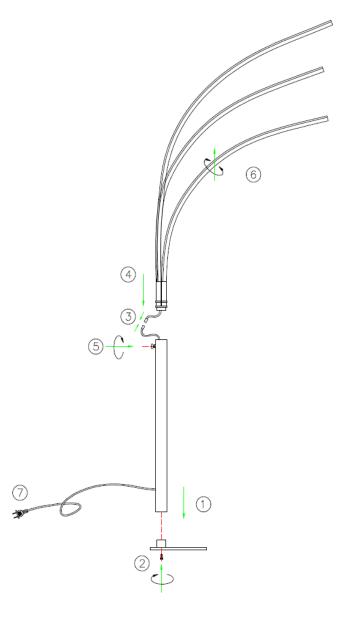

- 1. Remove the pre-installed screw from end of pole and insert the pole to the base
- **2.** Secure the screw at the bottom of the base and ensure the screw has tightened the base and pole firmly.
- 3. Connect the male and female connector
- **4.** Remove the pre-installed screw on the top of pole. Then insert the arms part to the pole and align the inner screw hole to the outer screw hole
- 5. Tighten the screw
- 6. Adjust these arms by the left and right or to desire position or as same as the right drawing
- 7. Connect the main power cord