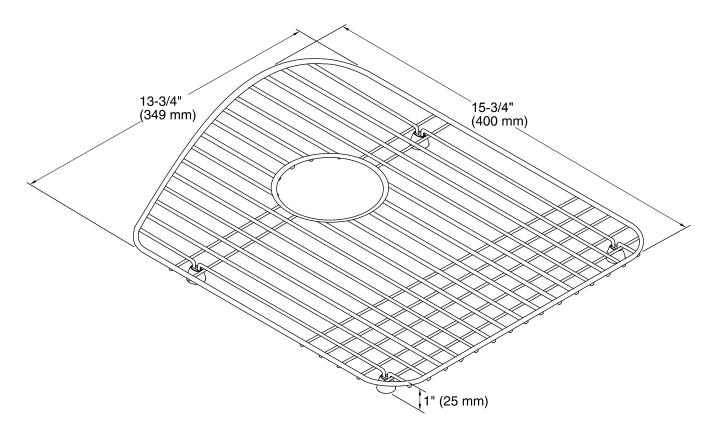

## **Woodfield®**

Sink Rack K-6022

#### **Features**

- Fits in the right bowl of the K-5839 Woodfield kitchen sink.
- Durable stainless-steel construction.
- Helps protect sink surface from daily wear.
- Dishwasher safe.
- Rubber feet provide added protection.



### Codes/Standards

None Applicable

# KOHLER® One-Year Limited Warranty

See website for detailed warranty information.

### **Available Color/Finishes**

Color tiles intended for reference only.

**Color Code Description** 

ST Stainless Steel







Sink Rack **K-6022** 



### **Technical Information**

All product dimensions are nominal.