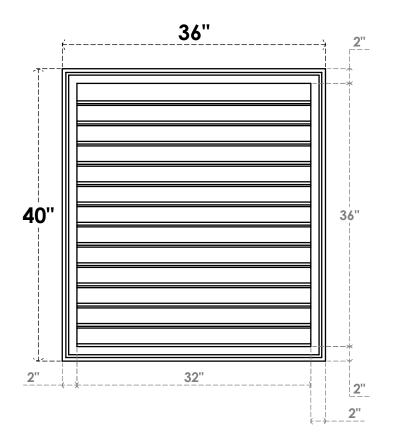

## GVPVE36X4002SF

36"W X 40"H RECTANGLE SURFACE MOUNT PVC GABLE VENT: FUNCTIONAL, W/ 2"W X 1-1/2"P **BRICKMOULD FRAME** 

**VENTING AREA: 96 SQ IN** LOUVER HEIGHT: 2 3/4"

LOUVER QTY: 13

**FRONT** 

SIDE

EKENA MILLWORK 2300 WEST MAIN ST. CLARKSVILLE, TX 75426 TOLL FREE: 866-607-0453 WWW.EKENAMILLWORK.COM