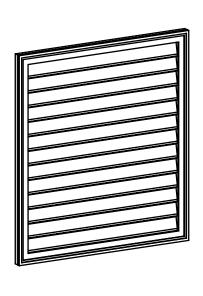

## GVPVE36X4002SF

36"W X 40"H RECTANGLE SURFACE MOUNT PVC GABLE VENT: FUNCTIONAL, W/ 2"W X 1-1/2"P **BRICKMOULD FRAME** 

**VENTING AREA: 96 SQ IN** LOUVER HEIGHT: 2 3/4"

LOUVER QTY: 13

**FRONT** 

SIDE

EKENA MILLWORK 2300 WEST MAIN ST. CLARKSVILLE, TX 75426 TOLL FREE: 866-607-0453 WWW.EKENAMILLWORK.COM