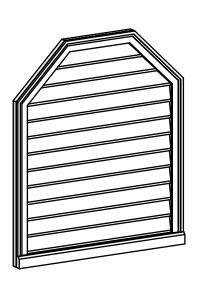

## GVPOT32X3803SN

32"W X 38"H OCTAGONAL TOP SURFACE MOUNT PVC GABLE VENT: NON-FUNCTIONAL, W/ 2"W X 2"P BRICKMOULD SILL FRAME

LOUVER HEIGHT: 2 7/8"

LOUVER QTY: 12

**FRONT** 

SIDE

EKENA MILLWORK 2300 WEST MAIN ST. CLARKSVILLE, TX 75426 TOLL FREE: 866-607-0453 WWW.EKENAMILLWORK.COM