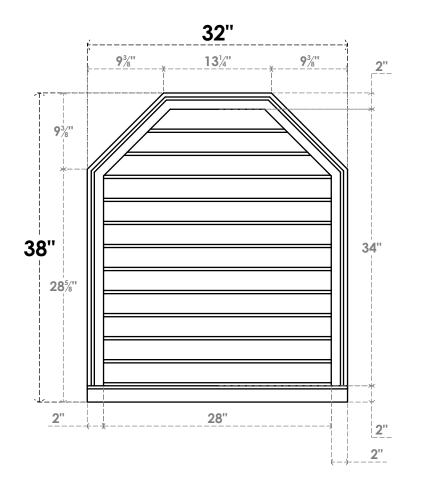

## GVPOT32X3803SN

32"W X 38"H OCTAGONAL TOP SURFACE MOUNT PVC GABLE VENT: NON-FUNCTIONAL, W/ 2"W X 2"P BRICKMOULD SILL FRAME

LOUVER HEIGHT: 2 7/8"

LOUVER QTY: 12

**FRONT** 

SIDE

EKENA MILLWORK 2300 WEST MAIN ST. CLARKSVILLE, TX 75426 TOLL FREE: 866-607-0453 WWW.EKENAMILLWORK.COM