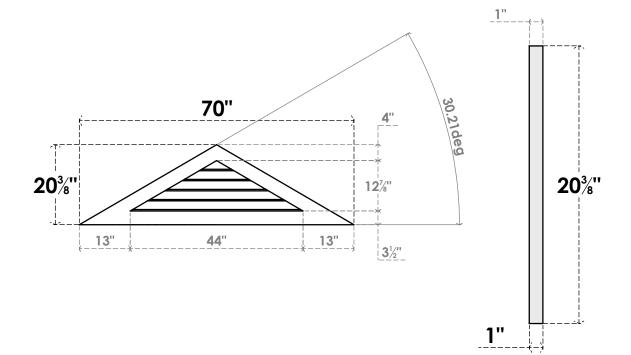

## GVPTR70X2001SN

70"W X 20-3/8"H TRIANGLE SURFACE MOUNT PVC GABLE VENT 7/12 PITCH: NON-FUNCTIONAL, W/ 3-1/2"W X 1"P STANDARD FRAME

**FRONT** 

SIDE

LOUVER HEIGHT: 2 5/8"

LOUVER QTY: 5

1. INSTALLATION TO BE COMPLETED IN ACCORDANCE WITH MANUFACTURER'S SPECIFICATIONS. 2. DRAWING MAY NOT BE TO SCALE