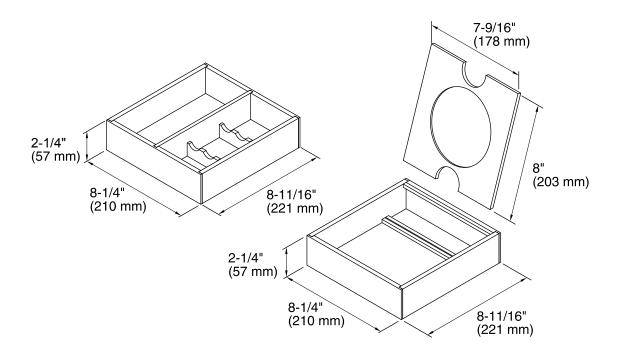

## **Features**

- For use with Jacquard<sup>™</sup>, Damask<sup>™</sup>, Poplin<sup>™</sup>, Marabou<sup>™</sup>, and Jute<sup>™</sup> vanities.
- Compartmentalizes vanity drawer to maximize storage space and organize items.
- Includes removable magnifying mirror.
- Compartments for holding makeup brushes and makeup items.
- Bamboo construction.
- Rubber feet allow you to set tray on the countertop during use.



## Codes/Standards

None Applicable

**KOHLER® One-Year Limited Warranty** See website for detailed warranty information.

## **Available Color/Finishes**

Color tiles intended for reference only.

Color Code Description

\_





## **Technical Information**

All product dimensions are nominal.