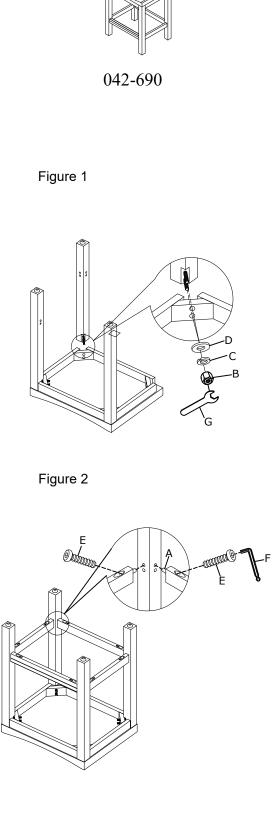

## **ASSEMBLY INSTRUCTIONS**

#### **TOOLS REQUIRED:** Allen Wrench (Provided, Part F)

#### **BEFORE YOU START:**

- 1. Check the parts against the parts list to make sure all items are present.
- 2. Assemble your furniture on a soft, flat surface to avoid scratching the finish.
- 3. CAUTION: Do not over tighten screws, nuts or bolts during assembly.
- 4. Your furniture may require occasional tightening.

### **INSTRUCTIONS:**

| No. |         | Hardware List           | Q'ty |
|-----|---------|-------------------------|------|
| Α   |         | Dowel Ø8*30mmL          | 8pcs |
| В   | 9       | Hex nut Ø5/16"          | 8pcs |
| С   | P       | Lock Washer Ø5/16"      | 8pcs |
| D   | 0       | Flat Washer Ø5/16"*16mm | 8pcs |
| E   | 0000000 | Bolt Ø1/4 "x1-3/4 "     | 8pcs |
| F   |         | Allen Wrench 4MM        | 1pc  |
| G   | ľ       | Open Wrench Ø5/16"      | 1pc  |