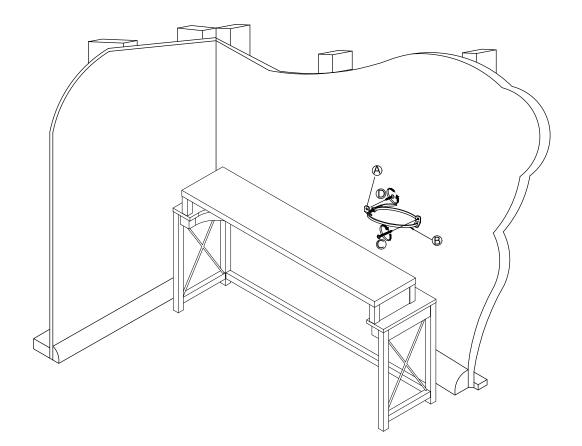

# ASSEMBLY INSTRUCTIONS

042-585

<u>NOTE:</u> ANTI-TIPPING KIT INSTRUCTIONS: REFER TO KIT'S BAG

| No. | Hardware List |                  | Q'ty |
|-----|---------------|------------------|------|
| Α   | 9             | Mounting Bracket | 2pcs |
| В   | 0             | Nylon Restraint  | 1pc  |
| С   | 6             | Long screw       | 1pc  |
| D   | 0             | Short screw      | 1pc  |