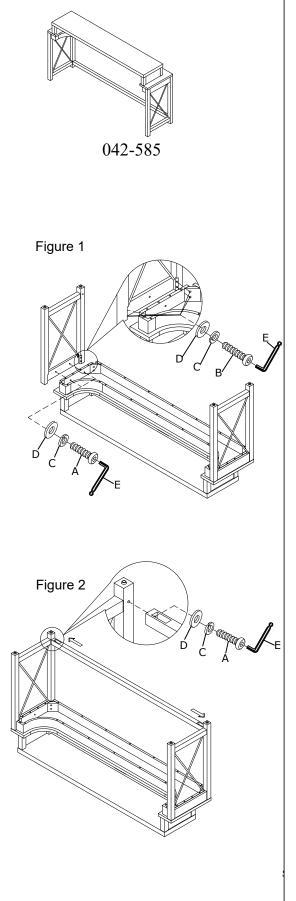

## ASSEMBLY INSTRUCTIONS

TOOLS REQUIRED: Allen Wrench (Provided, Part E)

#### **BEFORE YOU START:**

- 1. Check the parts against the parts list to make sure all items are present.
- 2. Assemble your furniture on a soft, flat surface to avoid scratching the finish.
- 3. CAUTION: Do not over tighten screws, nuts or bolts during assembly.
- 4. Your furniture may require occasional tightening.

### **INSTRUCTIONS:**

| No. | Hardware List            |                        | Q'ty  |
|-----|--------------------------|------------------------|-------|
| А   | ()<br>)<br>)<br>)))))))) | Bolt Ø1/4 "x1-3/8 "    | 6pcs  |
| В   | 0)0000000                | Bolt Ø1/4 "x2 "        | 8pcs  |
| С   | P                        | Lock Washer Ø1/4"      | 14pcs |
| D   | $\odot$                  | Flat Washer Ø1/4"*16mm | 14pcs |
| Е   |                          | Allen Wrench 4MM       | 1pc   |