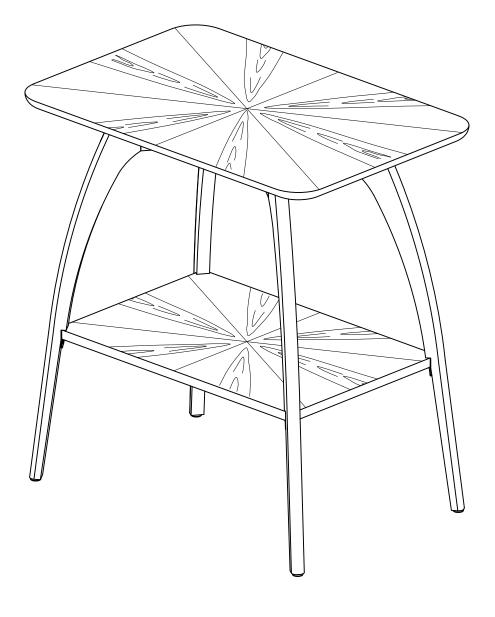

## **Assembly Instructions**

## 8110571 Rectangular Chairside Table-Nutmeg Brown

Product Issues? Please Call Us Before Contacting Your Retailer At 1-800-549-3300 Email customerservice@mshome.co, or visit www.mshome.co We can help with Assembly Issues, Part Requests, Damages, & All Other Product Related Questions



MSH-USA











A - Table Top

**B** - Leg x 4

C - Shelf

## **✓** Hardware Pack







5





## **Replacement Part Form**

Have an issue? Need a replacement part?

Please E-mail us before contacting your retailer, we will be happy to fix your issue.

This process will be hassle free! We will replace your part for free!

Please follow these easy steps below.

You will need to E-mail *Martin Svensson Home* Customer Service: <u>Customerservice@mshome.co</u> (Please note it is .CO not .com)

Please scan or take a picture of this form filled out.

|              | 1. Customer Name:                                                                            |
|--------------|----------------------------------------------------------------------------------------------|
|              | 2. SKU# with issue:                                                                          |
|