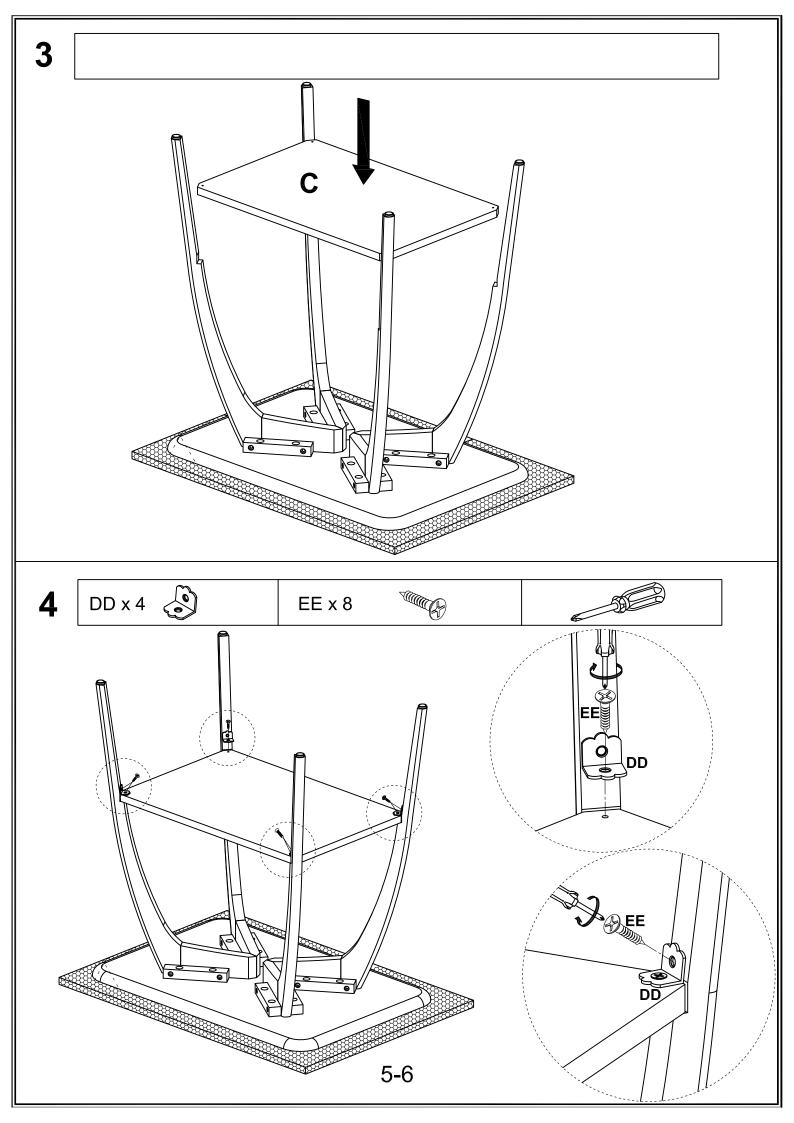

## **Assembly Instructions**

## 8110571 Rectangular Chairside Table-Nutmeg Brown

Product Issues? Please Call Us Before Contacting Your Retailer At 1-800-549-3300 Email customerservice@mshome.co, or visit www.mshome.co We can help with Assembly Issues, Part Requests, Damages, & All Other Product Related Questions



MSH-USA











A - Table Top

**B** - Leg x 4

C - Shelf

## **✓** Hardware Pack







5





## **Replacement Part Form**

Have an issue? Need a replacement part?

Please E-mail us before contacting your retailer, we will be happy to fix your issue.

This process will be hassle free! We will replace your part for free!

Please follow these easy steps below.

You will need to E-mail *Martin Svensson Home* Customer Service: <u>Customerservice@mshome.co</u> (Please note it is .CO not .com)

Please scan or take a picture of this form filled out.

|              | 1. Customer Name:                                                                            |
|--------------|----------------------------------------------------------------------------------------------|
|              | 2. SKU# with issue:                                                                          |