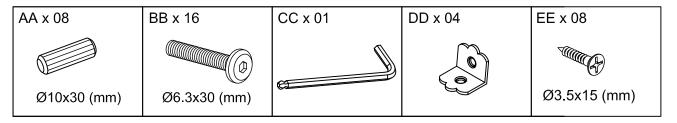

## **Assembly Instructions**

## 8110571 Rectangular Chairside Table-Nutmeg Brown

Product Issues? Please Call Us Before Contacting Your Retailer At 1-800-549-3300 Email customerservice@mshome.co, or visit www.mshome.co We can help with Assembly Issues, Part Requests, Damages, & All Other Product Related Questions



MSH-USA











A - Table Top

**B** - Leg x 4

C - Shelf

## **✓** Hardware Pack







5





## **Replacement Part Form**

Have an issue? Need a replacement part?

Please E-mail us before contacting your retailer, we will be happy to fix your issue.

This process will be hassle free! We will replace your part for free!

Please follow these easy steps below.

You will need to E-mail *Martin Svensson Home* Customer Service: <u>Customerservice@mshome.co</u> (Please note it is .CO not .com)

Please scan or take a picture of this form filled out.

|              | 1. Customer Name:                                                                            |
|--------------|----------------------------------------------------------------------------------------------|
|              | 2. SKU# with issue: