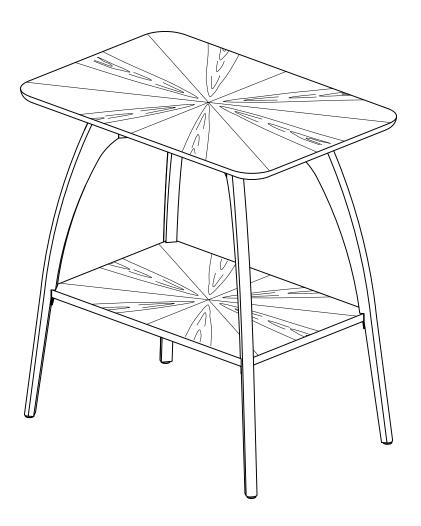

## **Assembly Instructions**

## 8110571 Rectangular Chairside Table-Nutmeg Brown

Product Issues? Please Call Us Before Contacting Your Retailer At 1-800-549-3300 Email customerservice@mshome.co, or visit www.mshome.co We can help with Assembly Issues, Part Requests, Damages, & All Other Product Related Questions



MSH-USA











A - Table Top

**B** - Leg x 4

C - Shelf

## **✓** Hardware Pack







5





## **Replacement Part Form**

Have an issue? Need a replacement part?

Please E-mail us before contacting your retailer, we will be happy to fix your issue.

This process will be hassle free! We will replace your part for free!

Please follow these easy steps below.

You will need to E-mail *Martin Svensson Home* Customer Service: <u>Customerservice@mshome.co</u> (Please note it is .CO not .com)

Please scan or take a picture of this form filled out.

|              | 1. Customer Name:                                                                            |
|--------------|----------------------------------------------------------------------------------------------|
|              | 2.