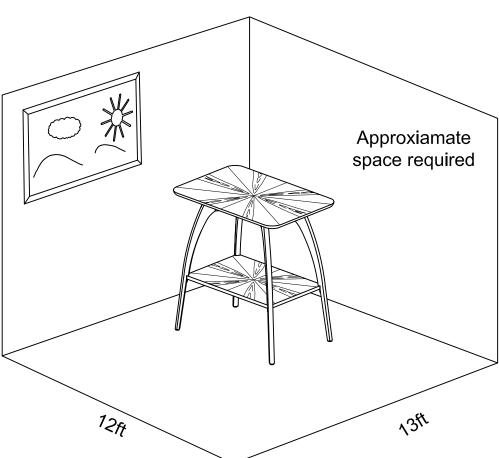

## **Assembly Instructions**

## 8110571 Rectangular Chairside Table-Nutmeg Brown

Product Issues? Please Call Us Before Contacting Your Retailer At 1-800-549-3300 Email customerservice@mshome.co, or visit www.mshome.co We can help with Assembly Issues, Part Requests, Damages, & All Other Product Related Questions



MSH-USA











A - Table Top

**B** - Leg x 4

C - Shelf

## **✓** Hardware Pack







5





## **Replacement Part Form**

Have an issue? Need a replacement part?

Please E-mail us before contacting your retailer, we will be happy to fix your issue.

This process will be hassle free! We will replace your part for free!

Please follow these easy steps below.

You will need to E-mail *Martin Svensson Home* Customer Service: <u>Customerservice@mshome.co</u> (Please note it is .CO not .com)

Please scan or take a picture of this form filled out.

|              | 1. Customer Name:                                                                            |
|--------------|----------------------------------------------------------------------------------------------|
|              | 2. SKU# with issu