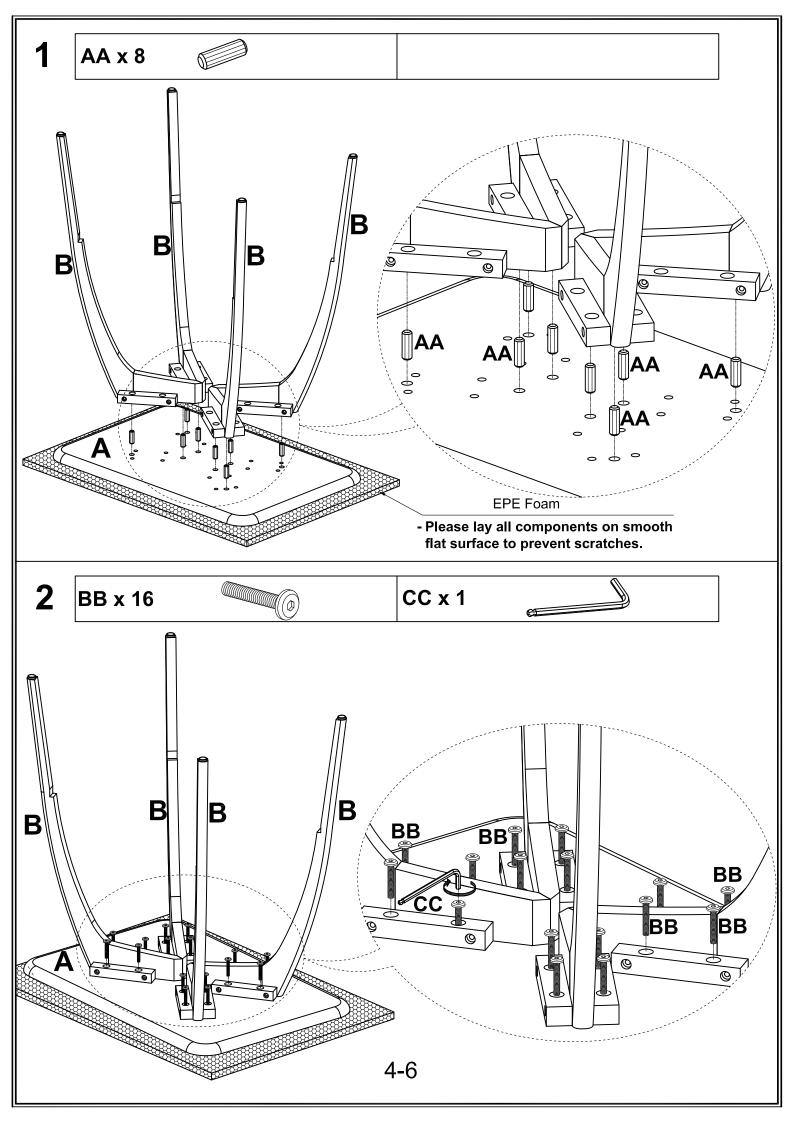

## **Assembly Instructions**

## 8110571 Rectangular Chairside Table-Nutmeg Brown

Product Issues? Please Call Us Before Contacting Your Retailer At 1-800-549-3300 Email customerservice@mshome.co, or visit www.mshome.co We can help with Assembly Issues, Part Requests, Damages, & All Other Product Related Questions



MSH-USA











A - Table Top

**B** - Leg x 4

C - Shelf

## **✓** Hardware Pack







5





## **Replacement Part Form**

Have an issue? Need a replacement part?

Please E-mail us before contacting your retailer, we will be happy to fix your issue.

This process will be hassle free! We will replace your part for free!

Please follow these easy steps below.

You will need to E-mail *Martin Svensson Home* Customer Service: <u>Customerservice@mshome.co</u> (Please note it is .CO not .com)

Please scan or take a picture of this form filled out.

|              | 1. Customer Name:                                                                            |
|--------------|----------------------------------------------------------------------------------------------|
|              | 2. SKU# with issue: