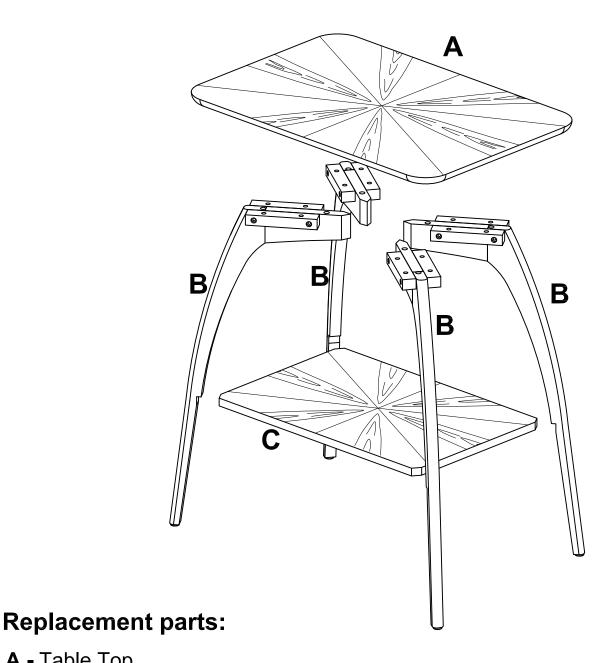

## **Assembly Instructions**

## 8110571 Rectangular Chairside Table-Nutmeg Brown

Product Issues? Please Call Us Before Contacting Your Retailer At 1-800-549-3300 Email customerservice@mshome.co, or visit www.mshome.co We can help with Assembly Issues, Part Requests, Damages, & All Other Product Related Questions



MSH-USA











A - Table Top

**B** - Leg x 4

C - Shelf

## **✓** Hardware Pack







5





## **Replacement Part Form**

Have an issue? Need a replacement part?

Please E-mail us before contacting your retailer, we will be happy to fix your issue.

This process will be hassle free! We will replace your part for free!

Please follow these easy steps below.

You will need to E-mail *Martin Svensson Home* Customer Service: <u>Customerservice@mshome.co</u> (Please note it is .CO not .com)

Please scan or take a picture of this form filled out.

|              | 1. Customer Name:                                                                            |
|--------------|----------------------------------------------------------------------------------------------|
|              | 2. SKU# with issue: