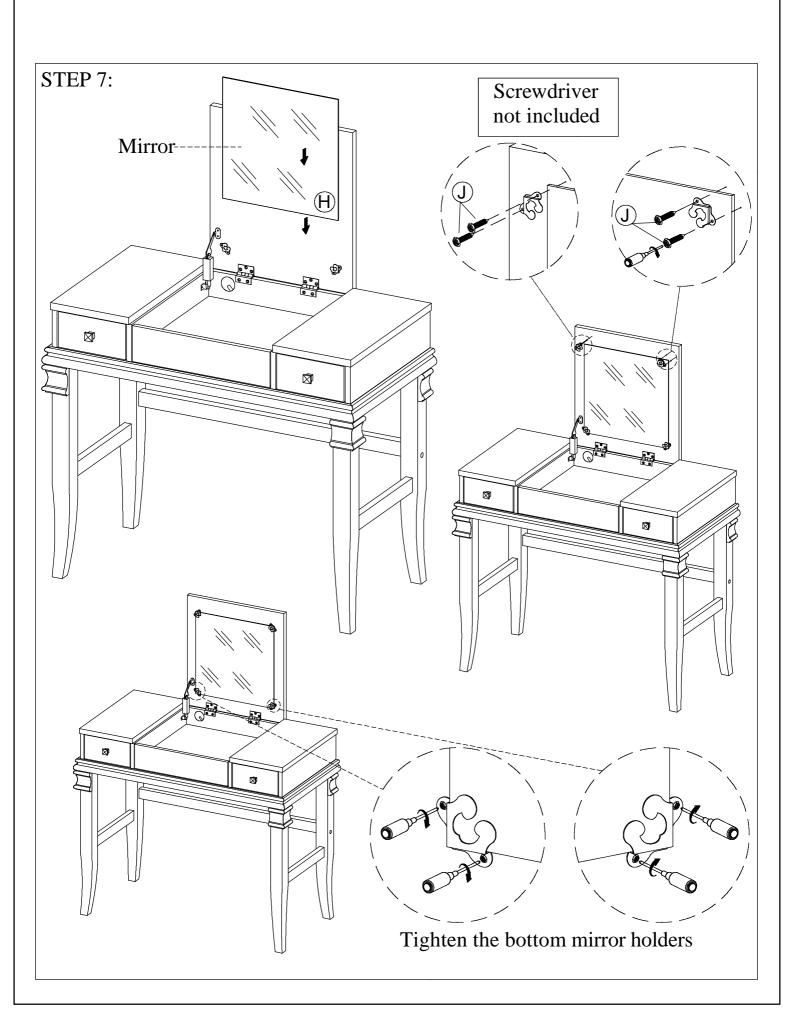

#### HARDWARE IDENTIFICATION

| SYMBOL | GRAPHICS                                        |                 | DESCRIPTION    | QTY |
|--------|-------------------------------------------------|-----------------|----------------|-----|
| A      |                                                 | Ø1/4"xL.2-3/16" | MIDIUM BOLT    | 8   |
| В      |                                                 | Ø1/4"xL.1-9/16" | SHORT BOLT     | 10  |
| C      | <b>(b)</b>                                      |                 | SPRING WASHER  | 8   |
| D      | 0                                               |                 | FLAT WASHER    | 8   |
| E      |                                                 |                 | ALLEN WRENCH   | 1   |
| F      | ( familianianianianianianianianianianianianiani | Ø4x26mm         | KNOB SCREW     | 2   |
| G      |                                                 |                 | METAL KNOB     | 2   |
| Н      | 11 11                                           |                 | MIRROR         | 1   |
| I      | Ø.                                              |                 | MIRROR HOLDER  | 2   |
| J      |                                                 | Ø4x12mm         | PAN HEAD SCREW | 4   |
| K      | 50                                              |                 | BARREL NUT     | 2   |
| L      |                                                 | Ø1/4"xL.2-9/16" | LONG BOLT      | 2   |
| M      | 0                                               |                 | WOOD PLUG      | 2   |