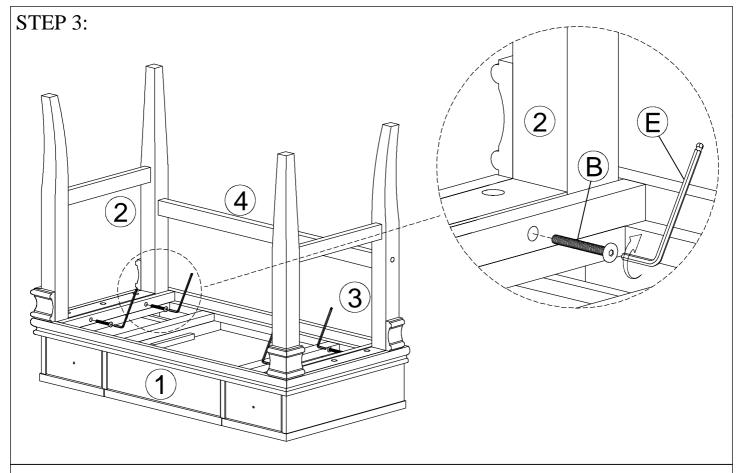

## PART IDENTIFICATION:

| PART NUMBER | DESCRIPTION           | QTY |
|-------------|-----------------------|-----|
| 1           | TABLE - TOP           | 01  |
| 2           | RIGHT LEG FRAME       | 01  |
| 3           | LEFT LEG FRAME        | 01  |
| 4           | BACK STRETCHER        | 01  |
| 5           | STOOL - CUSHION FRAME | 01  |
| 6           | STOOL - LEG           | 04  |