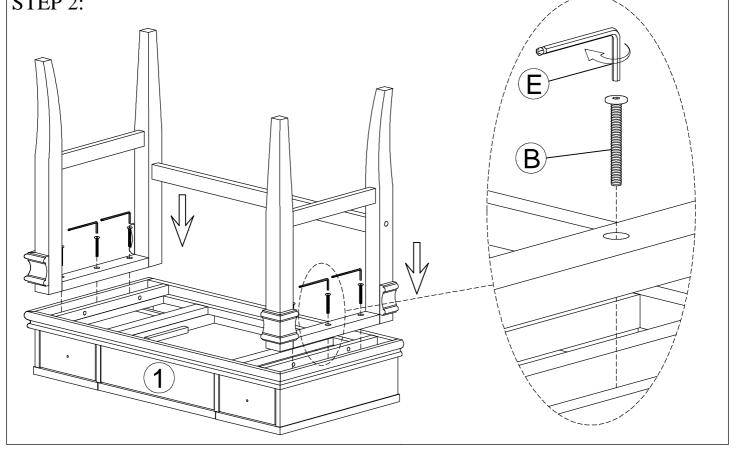

#### HARDWARE PACKAGE COUNT

OPEN HARDWARE PACKAGE ON A FLAT SURFACE COVERED WITH NEWSPAPER. COUNT EACH PIECE OF HARDWARE TO MATCH THE QUALITY NUMBER IN THE HARDWARE LIST COLUMN CALL CUSTOMER SERVICE IF ANY OF THE PARTS ARE MISSING. FOLLOW THE LETTER IDENTIFICATION WHEN READING THE ASSEMBLY DRAWING "A" THROUGH "M"

#### TOOLS REQUIRED

A STANDARD PHILIPS HEAD SCREWDRIVER ( NOT PROVIDED) AND AN ALLEN WRENCH "E" (PROVIDED) ARE REQUIRED TO ASSEMBLE THIS UNIT. USE A PLASTIC HEAD MALLET, NOT PROVIDED, TO TAP IN STRETCHERS OR OTHER COMPONENTS.