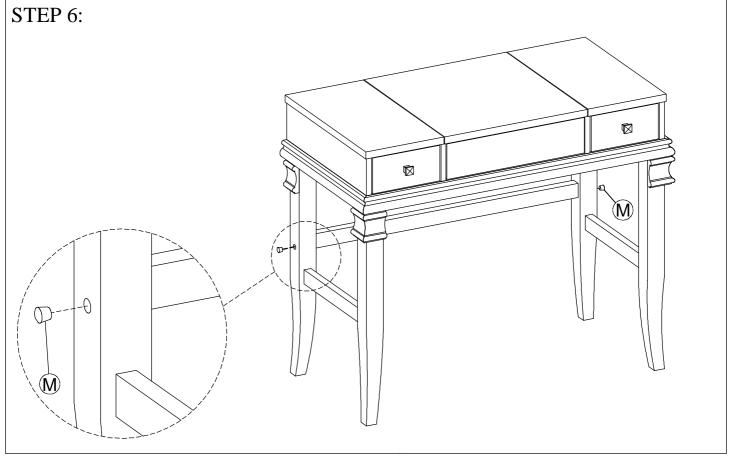

#### HARDWARE IDENTIFICATION

| SYMBOL | GRAPHICS                                        |                 | DESCRIPTION    | QTY |
|--------|-------------------------------------------------|-----------------|----------------|-----|
| A      |                                                 | Ø1/4"xL.2-3/16" | MIDIUM BOLT    | 8   |
| В      |                                                 | Ø1/4"xL.1-9/16" | SHORT BOLT     | 10  |
| C      | <b>(b)</b>                                      |                 | SPRING WASHER  | 8   |
| D      | 0                                               |                 | FLAT WASHER    | 8   |
| E      |                                                 |                 | ALLEN WRENCH   | 1   |
| F      | ( familianianianianianianianianianianianianiani | Ø4x26mm         | KNOB SCREW     | 2   |
| G      |                                                 |                 | METAL KNOB     | 2   |
| Н      | 11 11                                           |                 | MIRROR         | 1   |
| I      | Ø.                                              |                 | MIRROR HOLDER  | 2   |
| J      |                                                 | Ø4x12mm         | PAN HEAD SCREW | 4   |
| K      | 50                                              |                 | BARREL NUT     | 2   |
| L      |                                                 | Ø1/4"xL.2-9/16" | LONG BOLT      | 2   |
| M      | 0                                               |                 | WOOD PLUG      | 2   |