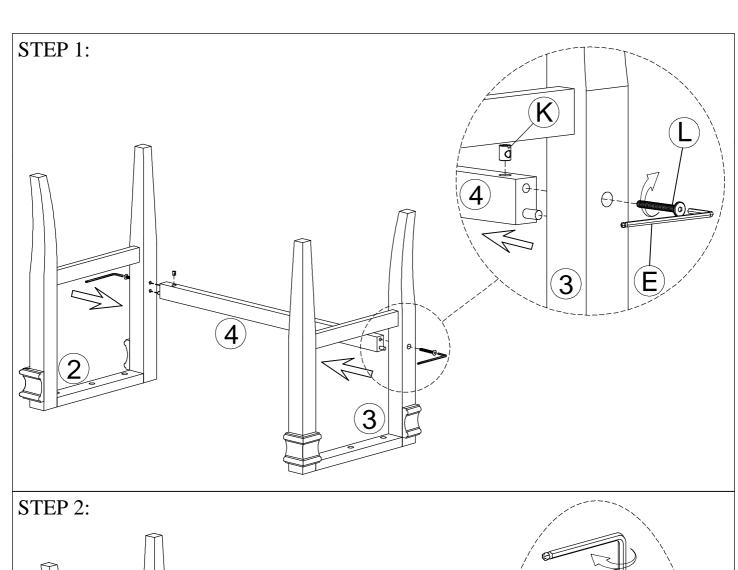

#### HARDWARE PACKAGE COUNT

OPEN HARDWARE PACKAGE ON A FLAT SURFACE COVERED WITH NEWSPAPER. COUNT EACH PIECE OF HARDWARE TO MATCH THE QUALITY NUMBER IN THE HARDWARE LIST COLUMN CALL CUSTOMER SERVICE IF ANY OF THE PARTS ARE MISSING. FOLLOW THE LETTER IDENTIFICATION WHEN READING THE ASSEMBLY DRAWING "A" THROUGH "M"

#### TOOLS REQUIRED

A STANDARD PHILIPS HEAD SCREWDRIVER ( NOT PROVIDED) AND AN ALLEN WRENCH "E" (PROVIDED) ARE REQUIRED TO ASSEMBLE THIS UNIT. USE A PLASTIC HEAD MALLET, NOT PROVIDED, TO TAP IN STRETCHERS OR OTHER COMPONENTS.