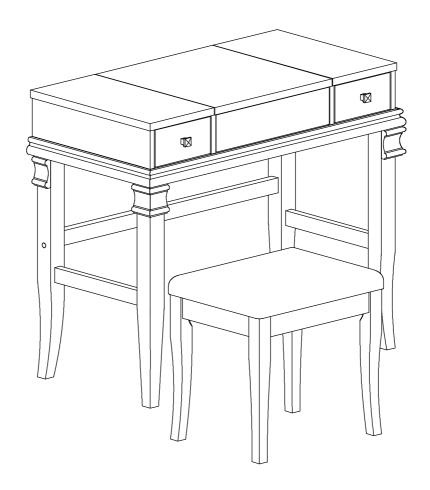

# ASSEMBLY INSTRUCTIONS VANITY SET WALNUT



#### WE ARE HERE TO HELP!

WE DO OUR BEST TO INSURE THAT YOUR FURNITURE ARRIVES IN EXCELLENT CONDITION IN THE EVENT THAT A PART IS DAMAGED OR MISSING, WE WILL BE HAPPY TO PROVIDE YOU WITH REPLACEMENT PARTS, AT NO CHARGE, WITHIN 30 DAYS OF PURCHASE, PROVIDING THE PARTS ARE AVAILABLE IN OUR WAREHOUSE AND THE ITEM PURCHASED IS PART OF OUR CURRENT INVENTORY. IN ORDER TO RECEIVE SPARE PARTS, AT NO CHARGE, YOU MUST PROVIDE PROOF OF PURCHASE WITHIN 30 DAYS.

IF YOU NEED ASSISTANCE WITH ASSEMBLY OR REPLACEMENT PARTS, PLEASE CALL CUSTOMER SERVICE, PRIOR TO RETURNING THE ITEM TO THE STORE.

#### HARDWARE PACKAGE COUNT

OPEN HARDWARE PACKAGE ON A FLAT SURFACE COVERED WITH NEWSPAPER. COUNT EACH PIECE OF HARDWARE TO MATCH THE QUALITY NUMBER IN THE HARDWARE LIST COLUMN CALL CUSTOMER SERVICE IF ANY OF