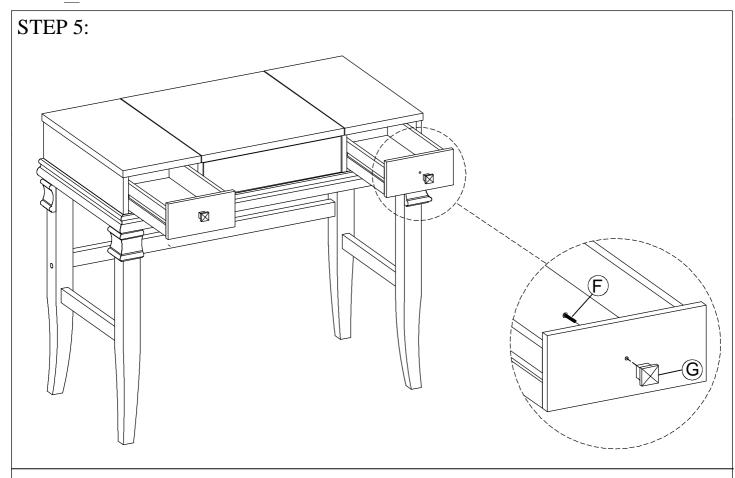

#### HARDWARE IDENTIFICATION

| SYMBOL | GRAPHICS                                        |                 | DESCRIPTION    | QTY |
|--------|-------------------------------------------------|-----------------|----------------|-----|
| A      |                                                 | Ø1/4"xL.2-3/16" | MIDIUM BOLT    | 8   |
| В      |                                                 | Ø1/4"xL.1-9/16" | SHORT BOLT     | 10  |
| C      | <b>(b)</b>                                      |                 | SPRING WASHER  | 8   |
| D      | 0                                               |                 | FLAT WASHER    | 8   |
| E      |                                                 |                 | ALLEN WRENCH   | 1   |
| F      | ( familianianianianianianianianianianianianiani | Ø4x26mm         | KNOB SCREW     | 2   |
| G      |                                                 |                 | METAL KNOB     | 2   |
| Н      | 11 11                                           |                 | MIRROR         | 1   |
| I      | Ø.                                              |                 | MIRROR HOLDER  | 2   |
| J      |                                                 | Ø4x12mm         | PAN HEAD SCREW | 4   |
| K      | 50                                              |                 | BARREL NUT     | 2   |
| L      |                                                 | Ø1/4"xL.2-9/16" | LONG BOLT      | 2   |
| M      | 0                                               |                 | WOOD PLUG      | 2   |