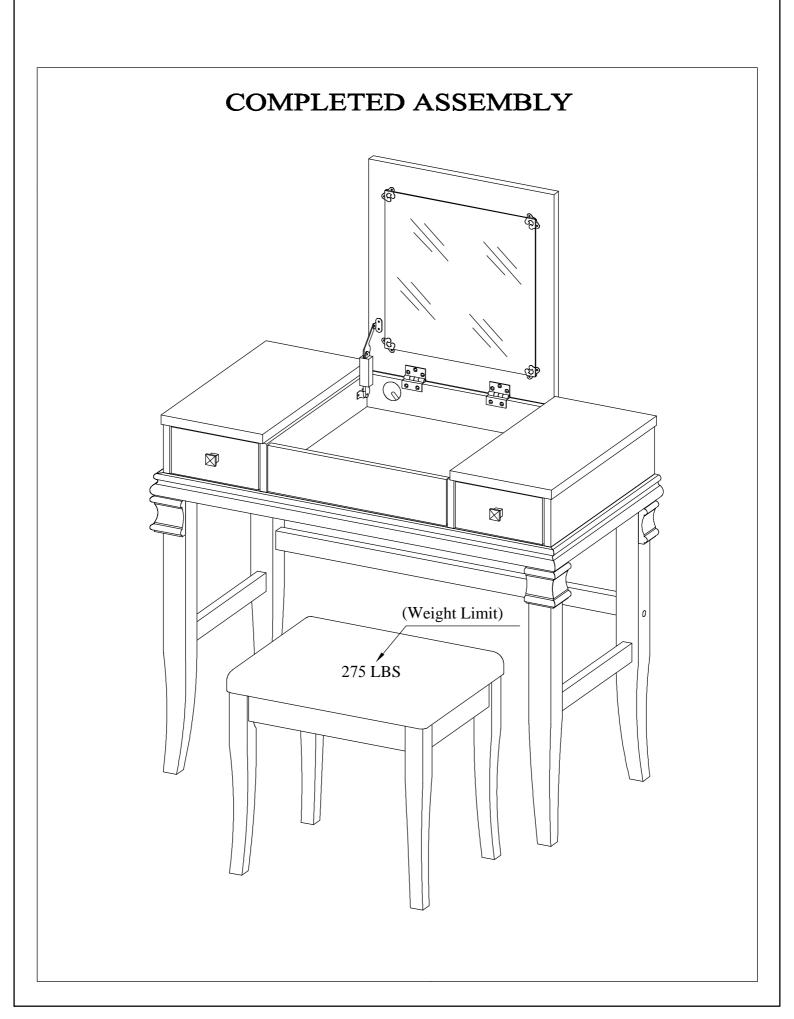

## PART IDENTIFICATION:

| PART NUMBER | DESCRIPTION           | QTY |
|-------------|-----------------------|-----|
| 1           | TABLE - TOP           | 01  |
| 2           | RIGHT LEG FRAME       | 01  |
| 3           | LEFT LEG FRAME        | 01  |
| 4           | BACK STRETCHER        | 01  |
| 5           | STOOL - CUSHION FRAME | 01  |
| 6           | STOOL - LEG           | 04  |