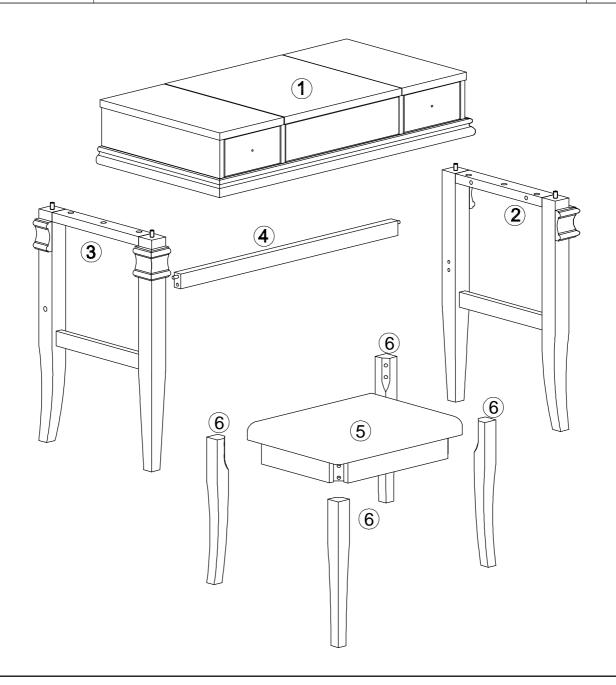

## PART IDENTIFICATION:

| PART NUMBER | DESCRIPTION           | QTY |
|-------------|-----------------------|-----|
| 1           | TABLE - TOP           | 01  |
| 2           | RIGHT LEG FRAME       | 01  |
| 3           | LEFT LEG FRAME        | 01  |
| 4           | BACK STRETCHER        | 01  |
| 5           | STOOL - CUSHION FRAME | 01  |
| 6           | STOOL - LEG           | 04  |