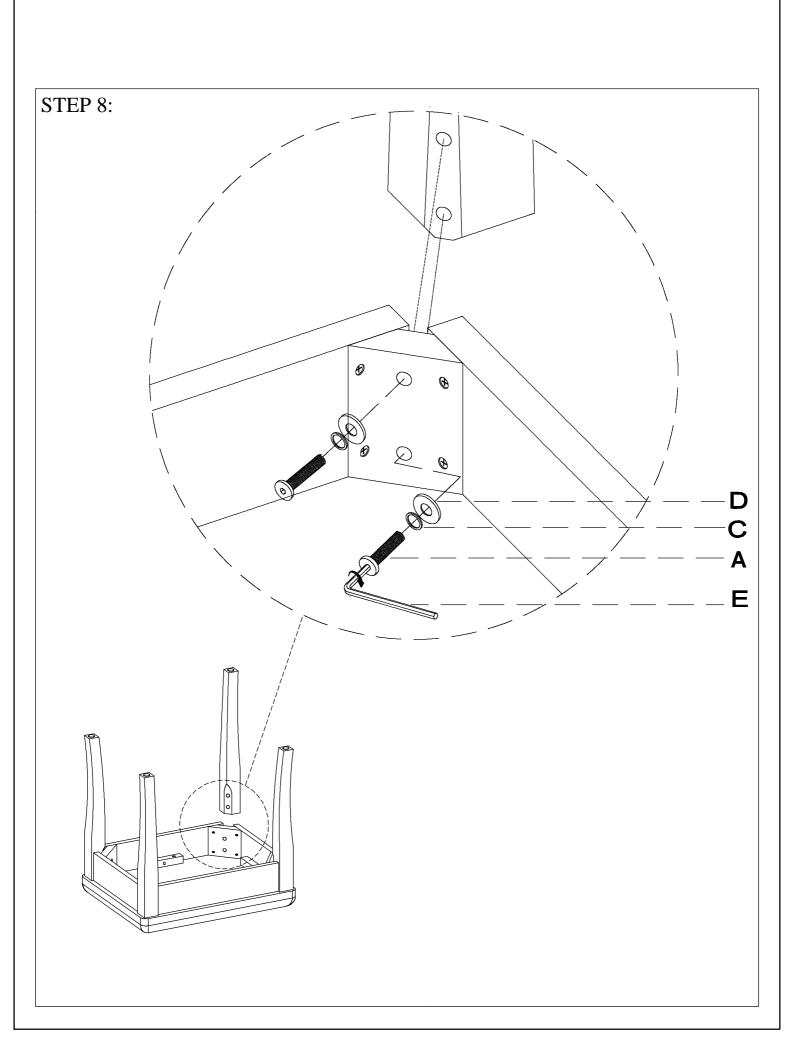

#### HARDWARE IDENTIFICATION

| SYMBOL | GRAPHICS                                        |                 | DESCRIPTION    | QTY |
|--------|-------------------------------------------------|-----------------|----------------|-----|
| A      |                                                 | Ø1/4"xL.2-3/16" | MIDIUM BOLT    | 8   |
| В      |                                                 | Ø1/4"xL.1-9/16" | SHORT BOLT     | 10  |
| C      | <b>(b)</b>                                      |                 | SPRING WASHER  | 8   |
| D      | 0                                               |                 | FLAT WASHER    | 8   |
| E      |                                                 |                 | ALLEN WRENCH   | 1   |
| F      | ( familianianianianianianianianianianianianiani | Ø4x26mm         | KNOB SCREW     | 2   |
| G      |                                                 |                 | METAL KNOB     | 2   |
| Н      | 11 11                                           |                 | MIRROR         | 1   |
| I      | Ø.                                              |                 | MIRROR HOLDER  | 2   |
| J      |                                                 | Ø4x12mm         | PAN HEAD SCREW | 4   |
| K      | 50                                              |                 | BARREL NUT     | 2   |
| L      |                                                 | Ø1/4"xL.2-9/16" | LONG BOLT      | 2   |
| M      | 0                                               |                 | WOOD PLUG      | 2   |

#### **IMPORTANT**

PLEASE USE ALL THE HARDWARE MENTIONED ABOVE THEY WILL ASSURE THE ITEM STABILITY AND SAFETY.

#### TOOLS REQUIRED

A STANDARD PHILIPS HEAD SCREWDRIVER ( NOT PROVIDED) AND AN ALLEN WRENCH "E" (PROVIDED) ARE REQUIRED TO ASSEMBLE THIS UNIT. USE A PLASTIC HEAD MALLET, NOT PROVIDED, TO TAP IN STRETCHERS OR OTHER COMPONENTS.