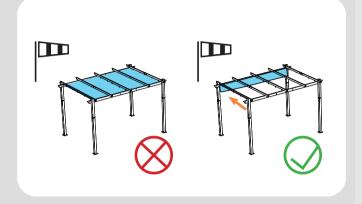

## **MOUTING BLUEPRINT**

IMPORTANT: make sure A1&A2 are at right positions as the canopy operates in picture shows.

### **USE RECOMMENDATIONS**