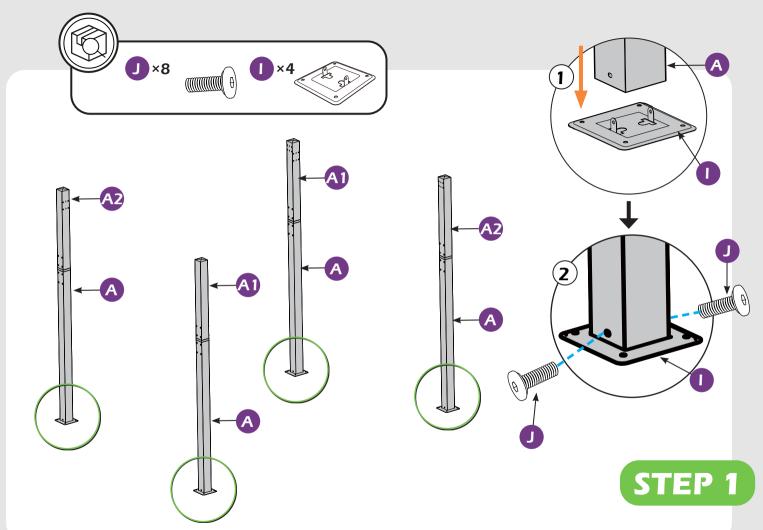

## **MOUTING BLUEPRINT**

IMPORTANT: make sure A1&A2 are at right positions as the canopy operates in picture shows.

## **QUICK START**