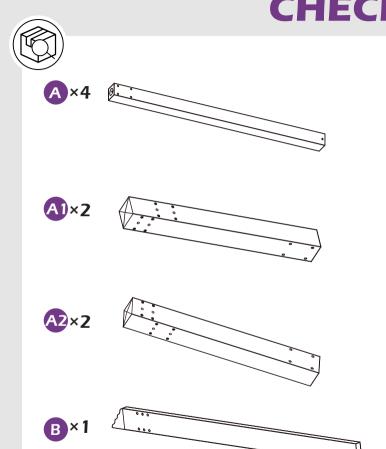

# **CHECK LIST**

L ×6+1 M6×85

M ×32+2 M6×15

N×10

0 ×4

P×1

0 × 1

R×2

**S** × 1

**1** ×1 </

U×16+2

**V** ×8

**V1** ×4

**V2** ×5

X ×4

Y×163+7