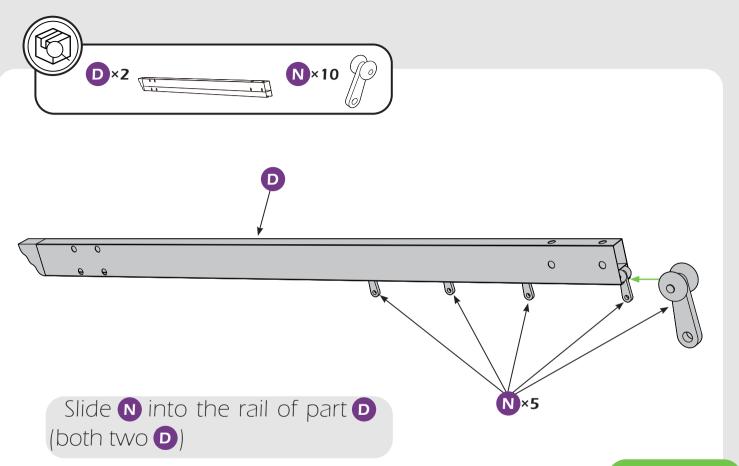

BE SWALLOWED BY CHILDREN. PLEASE KEEP IT AWAY FROM CHILDREN UNDER 3 YEARS OLD and PETS DURING INSTALLATION.



Use the hex keys in the box.



You may need 2 ladders.



You may need to use a drill for this step.



Do not tighten screws all the way for now.



Two or more people are required at this stage.



Use something soft(like carpet) as a surface for setting up the product to avoid damage.

## **MOUTING BLUEPRINT**











IMPORTANT: make sure A1&A2 are at right positions as the canopy operates in picture shows.

## **QUICK START**



# **CHECK LIST**







































L ×6+1 M6×85



M ×32+2 M6×15



N×10



0 ×4



P×1



0 × 1



R×2



**S** × 1



**1** ×1 </

U×16+2



**V** ×8



**V1** ×4



**V2** ×5



X ×4



Y×163+7































































### **USE RECOMMENDATIONS**









## **WARRANTY**

#### **Frames**

Frames constructions are warranted to be free from defects in material and workmanship for 1 year from item purchased. Damage to frame from negligence won't be covered by this warranty.

#### **Bolts & Nuts**

Bolts and nuts are warranted to be free from defects in material and workmanship for 1 year from item purchased. Damage from exposure to chemicals (including not only oils, spills, fluids) won't be covered by this warranty.

### **Curtains & Netting**

Curtains and netting are warranted to be free from defects in material and workmanship for 1 year from item purchased. Damage from exposure to chemicals (including but not only oils, spills, fluids) won't be covered by this warranty