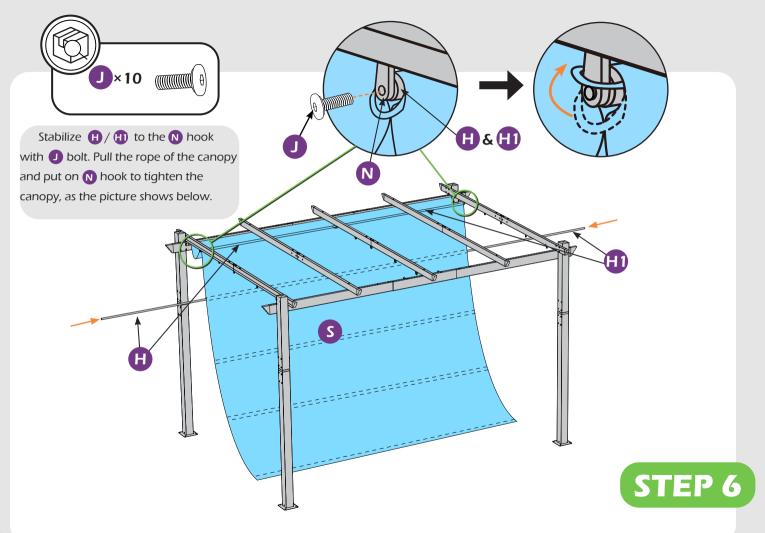

You may need to use a drill for this step.

Do not tighten screws all the way for now.

Two or more people are required at this stage.

Use something soft(like carpet) as a surface for setting up the product to avoid damage.