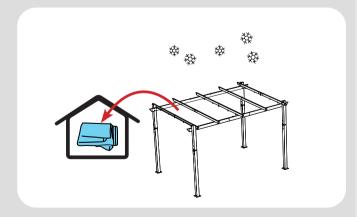

Wipe sliding marks on the aluminum poles with a damp cloth.

Winter Storage: Store In A Dry Place.

Purple Leaf Inc. 1820 E Locust St, Ontario CA, 91761, US pergola@purpleleafgarden.com ©Copyright 2016-2021 Purple Leaf Inc. All Rights Reserved