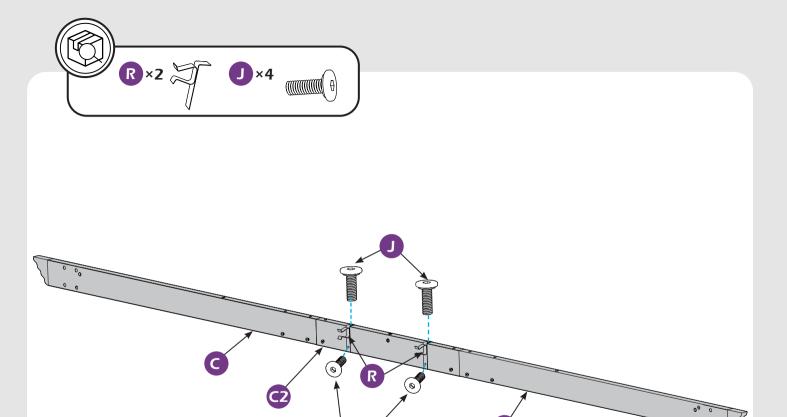

CAN BE SWALLOWED BY CHILDREN. PLEASE KEEP IT AWAY FROM CHILDREN UNDER 3 YEARS OLD and PETS DURING INSTALLATION.



Use the hex keys in the box.



You may need 2 ladders.



You may need to use a drill for this step.



Do not tighten screws all the way for now.



Two or more people are required at this stage.



Use something soft(like carpet) as a surface for setting up the product to avoid damage.

## **MOUTING BLUEPRINT**











IMPORTANT: make sure A1&A2 are at right positions as the canopy operates in picture shows.

## **QUICK START**



# **CHECK LIST**







































L ×6+1 M6×85



M ×32+2 M6×15



N×10



0 ×4



P×1



0 × 1



R×2



**S** × 1



**1** ×1 </

U×16+2



**V** ×8



**V1** ×4



**V2** ×5



X ×4



Y×163+7































































### **USE RECOMMENDATIONS**









## **WARRANTY**

#### **Frames**

Frames constructions are warranted to be free from defects in material and workmanship for 1 year from item purchased. Damage to frame from negligence won't be covered by this warranty.

#### **Bolts & Nuts**

Bolts and nuts are warranted to be free from defects in material and workmanship for 1 year from item purchased. Damage from exposure to chemicals (including not only oils, spills, fluids) won't be covered by this warranty.

### **Curtains & Netting**

Curtains and netting are warranted to be free from defects in material and workmanship for 1 year from item purchased. Damage from exposure to chemicals (including but not only oils, spills, fluids) won't be covered by this warr