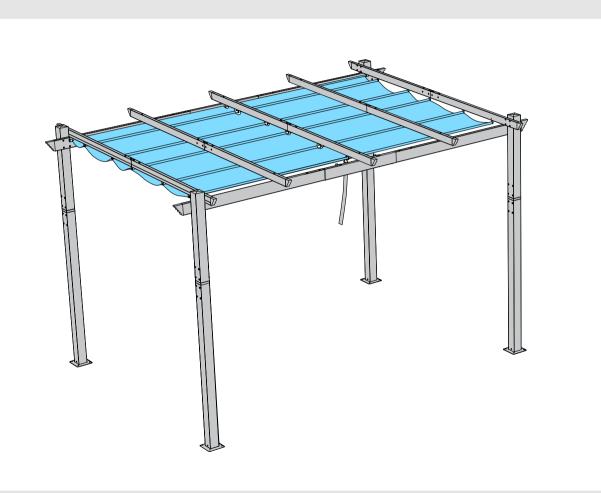

## **MOUTING BLUEPRINT**

IMPORTANT: make sure A1&A2 are at right positions as the canopy operates in picture shows.