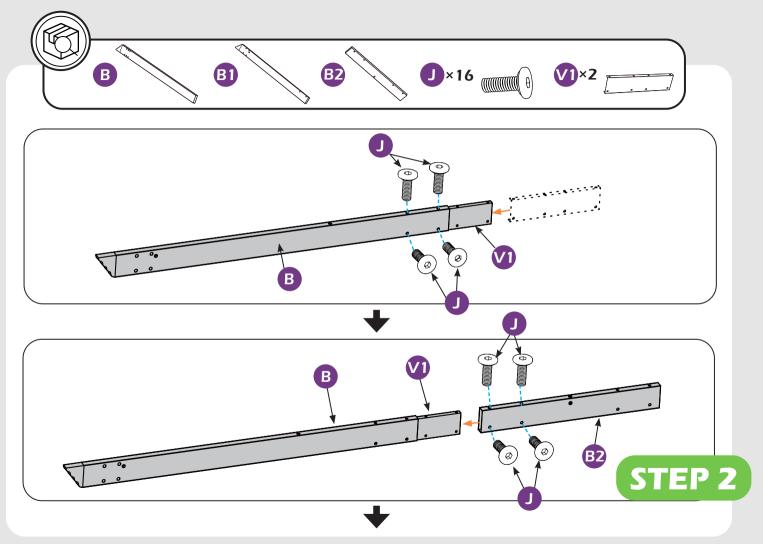

TS WHICH CAN BE SWALLOWED BY CHILDREN. PLEASE KEEP IT AWAY FROM CHILDREN UNDER 3 YEARS OLD and PETS DURING INSTALLATION.



Use the hex keys in the box.



You may need 2 ladders.



You may need to use a drill for this step.



Do not tighten screws all the way for now.



Two or more people are required at this stage.



Use something soft(like carpet) as a surface for setting up the product to avoid damage.

## **MOUTING BLUEPRINT**











IMPORTANT: make sure A1&A2 are at right positions as the canopy operates in picture shows.

## **QUICK START**



# **CHECK LIST**







































L ×6+1 M6×85



M ×32+2 M6×15



N×10



0 ×4



P×1



0 × 1



R×2



**S** × 1



**1** ×1 </

U×16+2



**V** ×8



**V1** ×4



**V2** ×5



X ×4



Y×163+7































































### **USE RECOMMENDATIONS**









## **WARRANTY**

#### **Frames**

Frames constructions are warranted to be free from defects in material and workmanship for 1 year from item purchased. Damage to frame from negligence won't be covered by this warranty.

#### **Bolts & Nuts**

Bolts and nuts are warranted to be free from defects in material and workmanship for 1 year from item purchased. Damage from exposure to chemicals (including not only oils, spills, fluids) won't be covered by this warranty.

### **Curtains & Netting**

Curtains and netting are warranted to be free from defects in material and workmanship for 1 year from item purchased. Damage from exposure to chemicals (including but not only oils, spills, fluids) won't be covered by t