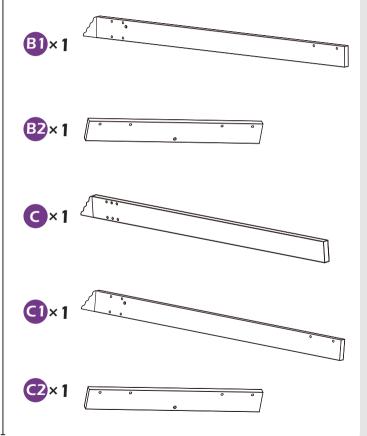

# **CHECK LIST**

L ×6+1 M6×85

M ×32+2 M6×15

N×10

0 ×4

P×1

0 × 1

R×2

**S** × 1

**1** ×1 </

U×16+2

**V** ×8

**V1** ×4

**V2** ×5

X ×4

Y×163+7