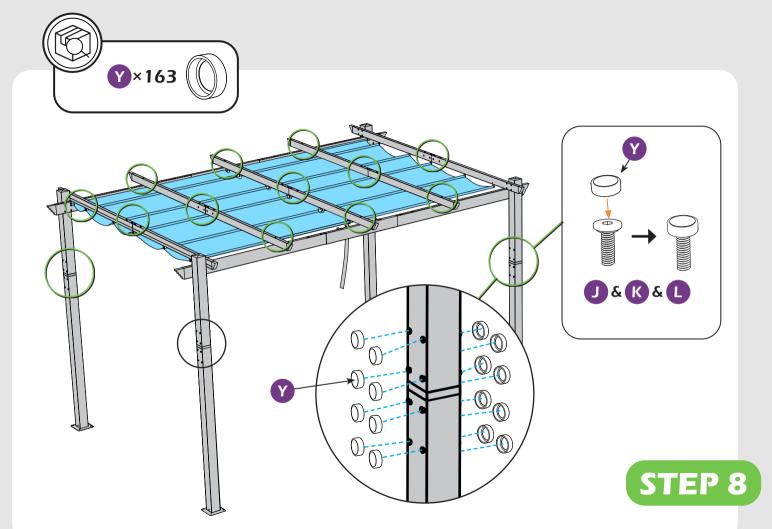

# **CHECK LIST**

L ×6+1 M6×85

M ×32+2 M6×15

N×10

0 ×4

P×1

0 × 1

R×2

**S** × 1

**1** ×1 </

U×16+2

**V** ×8

**V1** ×4

**V2** ×5

X ×4

Y×163+7