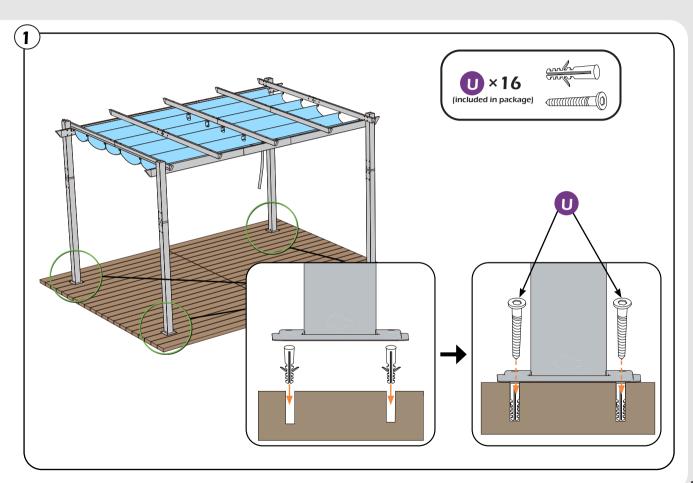

ome parts might have sharp edges/corners. Please follow basic safety precautions to reduce the risk of hurts.

It is essential to place the pergola on level ground and not less than 6 feet from any obstruction such as fences, garages, the house, overhanging branches, laundry lines, or electrical wires.

### **CHOKE HAZARD**

THIS ITEM CONTAINS SMALL PARTS WHICH CAN BE SWALLOWED BY CHILDREN. PLEASE KEEP IT AWAY FROM CHILDREN UNDER 3 YEARS OLD and PETS DURING INSTALLATION.



Use the hex keys in the box.



You may need 2 ladders.



You may need to use a drill for this step.



Do not tighten screws all the way for now.



Two or more people are required at this stage.



Use something soft(like carpet) as a surface for setting up the product to avoid damage.

## **MOUTING BLUEPRINT**











IMPORTANT: make sure A1&A2 are at right positions as the canopy operates in picture shows.

## **QUICK START**



# **CHECK LIST**







































L ×6+1 M6×85



M ×32+2 M6×15



N×10



0 ×4



P×1



0 × 1



R×2



**S** × 1



**1** ×1 </

U×16+2



**V** ×8



**V1** ×4



**V2** ×5



X ×4



Y×163+7































































### **USE RECOMMENDATIONS**









## **WARRANTY**

#### **Frames**

Frames constructions are warranted to be free from defects in material and workmanship for 1 year from item purchased. Damage to frame from negligence won't be covered by this warranty.

#### **Bolts & Nuts**

Bolts and nuts are warranted to be free from defects in material and workmanship for 1 year from item purchased. Damag