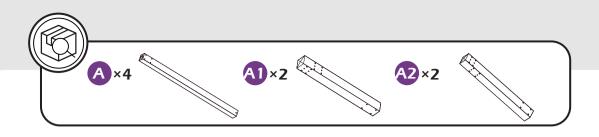

## **MOUTING BLUEPRINT**

IMPORTANT: make sure A1&A2 are at right positions as the canopy operates in picture shows.

# **CHECK LIST**

L ×6+1 M6×85

M ×32+2 M6×15

N×10

0 ×4

P×1

0 × 1

R×2

**S** × 1

**1** ×1 </

U×16+2

**V** ×8

**V1** ×4

**V2** ×5

X ×4

Y×163+7