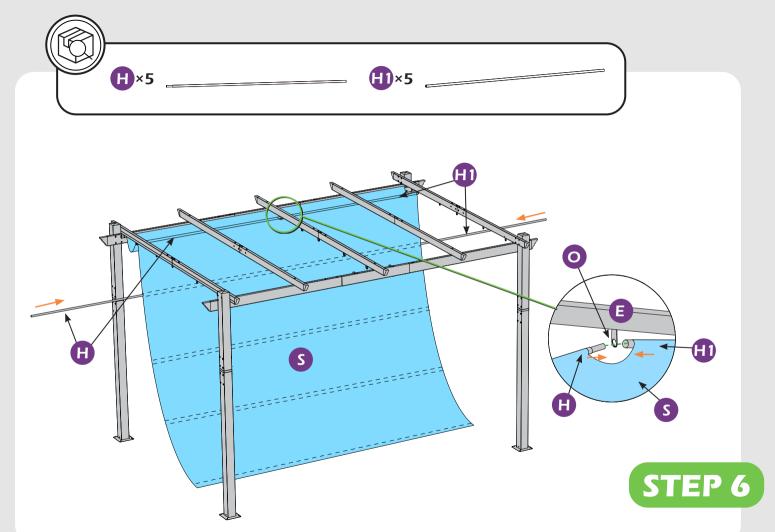

You may need to use a drill for this step.

Do not tighten screws all the way for now.

Two or more people are required at this stage.

Use something soft(like carpet) as a surface for setting up the product to avoid damage.