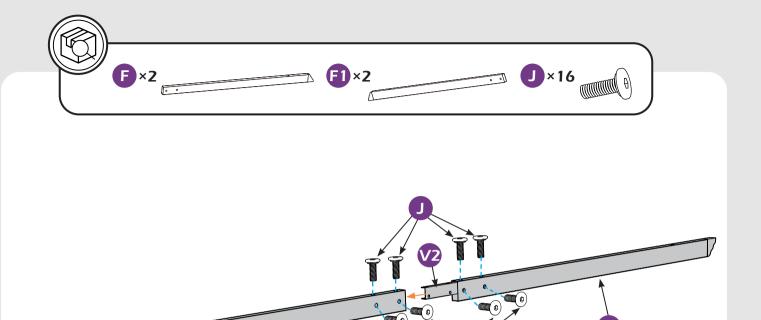

You may need to use a drill for this step.

Do not tighten screws all the way for now.

Two or more people are required at this stage.

Use something soft(like carpet) as a surface for setting up the product to avoid damage.