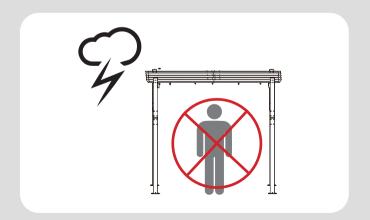

3 YEARS OLD and PETS DURING INSTALLATION.



Use the hex keys in the box.



You may need 2 ladders.



You may need to use a drill for this step.



Do not tighten screws all the way for now.



Two or more people are required at this stage.



Use something soft(like carpet) as a surface for setting up the product to avoid damage.

## **MOUTING BLUEPRINT**











IMPORTANT: make sure A1&A2 are at right positions as the canopy operates in picture shows.

## **QUICK START**



# **CHECK LIST**







































L ×6+1 M6×85



M ×32+2 M6×15



N×10



0 ×4



P×1



0 × 1



R×2



**S** × 1



**1** ×1 </

U×16+2



**V** ×8



**V1** ×4



**V2** ×5



X ×4



Y×163+7































































### **USE RECOMMENDATIONS**









## **WARRANTY**

#### **Frames**

Frames constructions are warranted to be free from defects in material and workmanship for 1 year from item purchased. Damage to frame from negligence won't be covered by this warranty.

#### **Bolts & Nuts**

Bolts and nuts are warranted to be free from defects in material and workmanship for 1 year from item purchased. Damage from exposure to chemicals (including not only oils, spills, fluids) won't be covered by this warranty.

### **Curtains & Netting**

Curtains and netting are warranted to be free from defects in material and workmanship for 1 year from item purchased. Damage from exposure to chemicals (including but not only oils, spills, fluids) won't be covered by this warranty.

### **Warranty Exclusion**

This warranty does not cover product