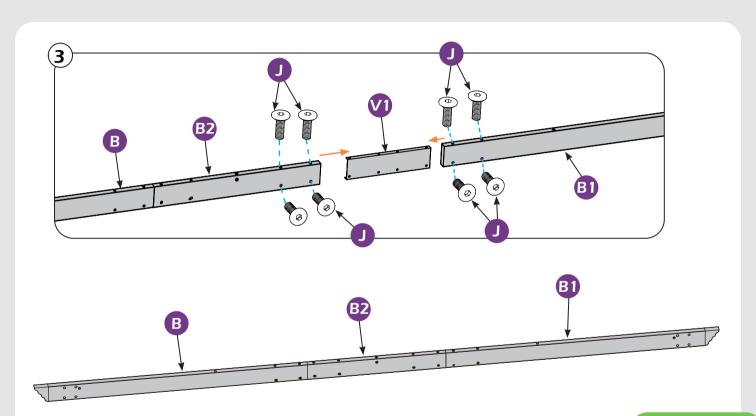

WHICH CAN BE SWALLOWED BY CHILDREN. PLEASE KEEP IT AWAY FROM CHILDREN UNDER 3 YEARS OLD and PETS DURING INSTALLATION.



Use the hex keys in the box.



You may need 2 ladders.



You may need to use a drill for this step.



Do not tighten screws all the way for now.



Two or more people are required at this stage.



Use something soft(like carpet) as a surface for setting up the product to avoid damage.

## **MOUTING BLUEPRINT**











IMPORTANT: make sure A1&A2 are at right positions as the canopy operates in picture shows.

## **QUICK START**



# **CHECK LIST**







































L ×6+1 M6×85



M ×32+2 M6×15



N×10



0 ×4



P×1



0 × 1



R×2



**S** × 1



**1** ×1 </

U×16+2



**V** ×8



**V1** ×4



**V2** ×5



X ×4



Y×163+7































































### **USE RECOMMENDATIONS**









## **WARRANTY**

#### **Frames**

Frames constructions are warranted to be free from defects in material and workmanship for 1 year from item purchased. Damage to frame from negligence won't be covered by this warranty.

#### **Bolts & Nuts**

Bolts and nuts are warranted to be free from defects in material and workmanship for 1 year from item purchased. Damage from exposure to chemicals (including not only oils, spills, fluids) won't be covered by this warranty.

### **Curtains & Netting**

Curtains and netting are warranted to be free from defects in material and workmanship for 1 year from item purchased. Damage from exposure to chemicals (including but not only oils, spills, fluids) won't be covered by thi