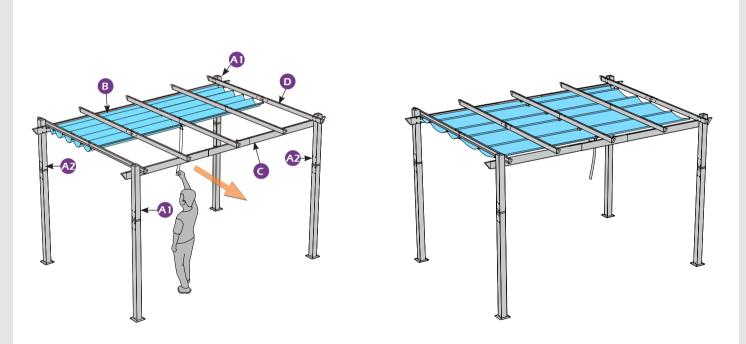

## **MOUTING BLUEPRINT**

IMPORTANT: make sure A1&A2 are at right positions as the canopy operates in picture shows.