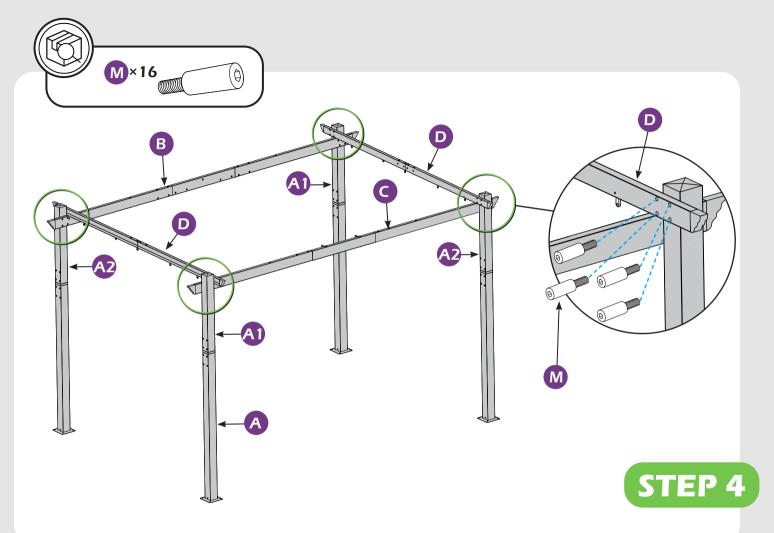

## **MOUTING BLUEPRINT**

IMPORTANT: make sure A1&A2 are at right positions as the canopy operates in picture shows.