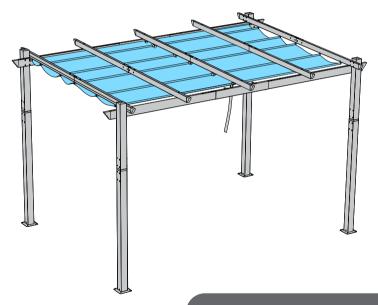

# PURPLE LEAF



## IO'×I2'/IO'×I3' PERGOLA



Assembly Manual

### **Warnings and Cautions**

Please retain this instruction for future usage and read carefully before assembly.

Make sure you have all the parts & hardware as item list shows.

**2** adults or more are recommended to install your pergola.

Do not discard any of the packaging until you have checked that you have all the parts and pack of fittings.

Check all bolts for tightness before use, and periodically check and tighten bolts ensure your pergola works properly.

Some parts might have sharp edges/corners. Please follow basic safety precautions to reduce the risk of hurts.

It is essential to place the pergola on level ground and not less than 6 feet from any obstruction such as fences, garages, the house, overhanging branches, laundry lines, or electrical wires.

#