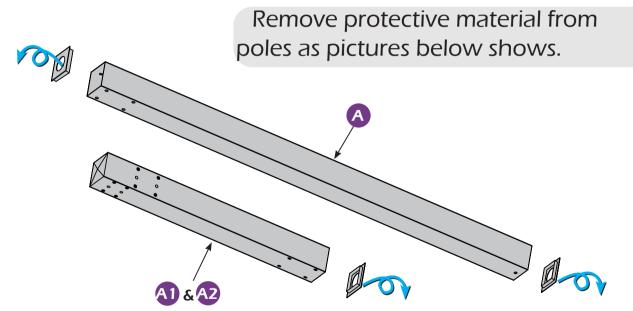

NS SMALL PARTS WHICH CAN BE SWALLOWED BY CHILDREN. PLEASE KEEP IT AWAY FROM CHILDREN UNDER 3 YEARS OLD and PETS DURING INSTALLATION.



Use the hex keys in the box.



You may need 2 ladders.



You may need to use a drill for this step.



Do not tighten screws all the way for now.



Two or more people are required at this stage.



Use something soft(like carpet) as a surface for setting up the product to avoid damage.

## **MOUTING BLUEPRINT**











IMPORTANT: make sure A1&A2 are at right positions as the canopy operates in picture shows.

## **QUICK START**



# **CHECK LIST**







































L ×6+1 M6×85



M ×32+2 M6×15



N×10



0 ×4



P×1



0 × 1



R×2



**S** × 1



**1** ×1 </

U×16+2



**V** ×8



**V1** ×4



**V2** ×5



X ×4



Y×163+7































































### **USE RECOMMENDATIONS**









## **WARRANTY**

#### **Frames**

Frames constructions are warranted to be free from defects in material and workmanship for 1 year from item purchased. Damage to frame from negligence won't be covered by this warranty.

#### **Bolts & Nuts**

Bolts and nuts are warranted to be free from defects in material and workmanship for 1 year from item purchased. Damage from exposure to chemicals (including not only oils, spills, fluids) won't be covered by this warranty.

### **Curtains & Netting**

Curtains and netting are warranted to be free from defects in material and workmanship for 1 year from item purchased. Damage from exposure to chemicals (including but not only oils, spills, fluids) won't be