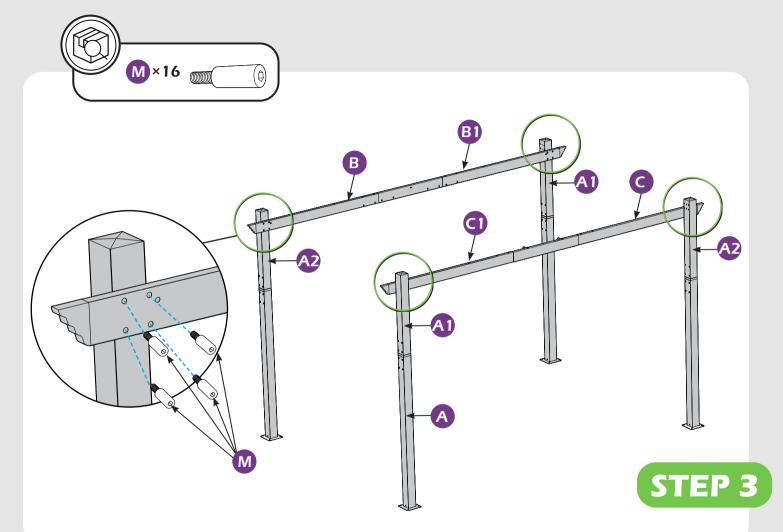

## **MOUTING BLUEPRINT**

IMPORTANT: make sure A1&A2 are at right positions as the canopy operates in picture shows.