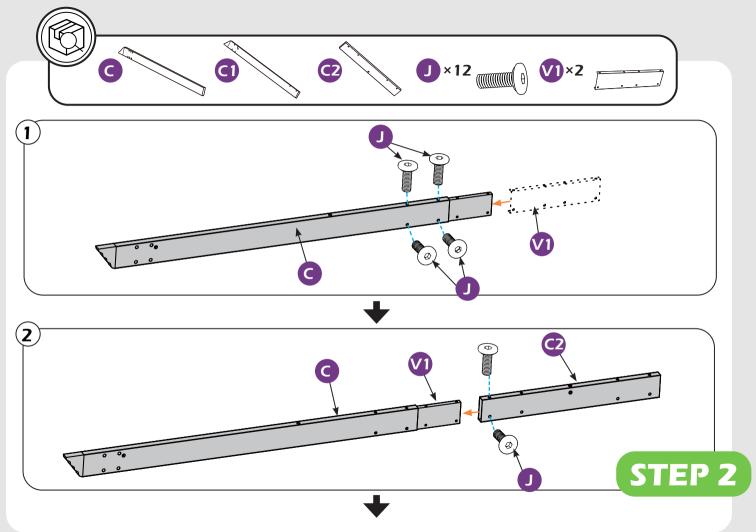

HICH CAN BE SWALLOWED BY CHILDREN. PLEASE KEEP IT AWAY FROM CHILDREN UNDER 3 YEARS OLD and PETS DURING INSTALLATION.



Use the hex keys in the box.



You may need 2 ladders.



You may need to use a drill for this step.



Do not tighten screws all the way for now.



Two or more people are required at this stage.



Use something soft(like carpet) as a surface for setting up the product to avoid damage.

## **MOUTING BLUEPRINT**











IMPORTANT: make sure A1&A2 are at right positions as the canopy operates in picture shows.

## **QUICK START**



# **CHECK LIST**







































L ×6+1 M6×85



M ×32+2 M6×15



N×10



0 ×4



P×1



0 × 1



R×2



**S** × 1



**1** ×1 </

U×16+2



**V** ×8



**V1** ×4



**V2** ×5



X ×4



Y×163+7































































### **USE RECOMMENDATIONS**









## **WARRANTY**

#### **Frames**

Frames constructions are warranted to be free from defects in material and workmanship for 1 year from item purchased. Damage to frame from negligence won't be covered by this warranty.

#### **Bolts & Nuts**

Bolts and nuts are warranted to be free from defects in material and workmanship for 1 year from item purchased. Damage from exposure to chemicals (including not only oils, spills, fluids) won't be covered by this warranty.

### **Curtains & Netting**

Curtains and netting are warranted to be free from defects in material and workmanship for 1 year from item purchased. Damage from exposure to chemicals (including but not only oils, spills, fluids) won't be covered by this