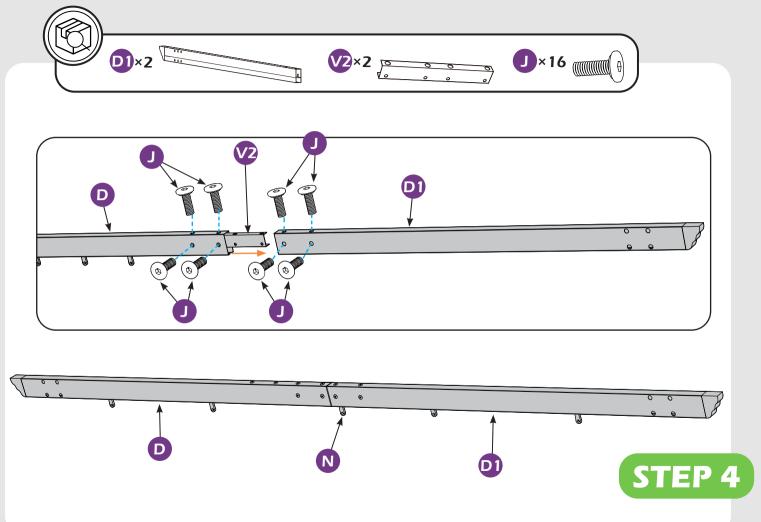

E SWALLOWED BY CHILDREN. PLEASE KEEP IT AWAY FROM CHILDREN UNDER 3 YEARS OLD and PETS DURING INSTALLATION.



Use the hex keys in the box.



You may need 2 ladders.



You may need to use a drill for this step.



Do not tighten screws all the way for now.



Two or more people are required at this stage.



Use something soft(like carpet) as a surface for setting up the product to avoid damage.

## **MOUTING BLUEPRINT**











IMPORTANT: make sure A1&A2 are at right positions as the canopy operates in picture shows.

## **QUICK START**



# **CHECK LIST**







































L ×6+1 M6×85



M ×32+2 M6×15



N×10



0 ×4



P×1



0 × 1



R×2



**S** × 1



**1** ×1 </

U×16+2



**V** ×8



**V1** ×4



**V2** ×5



X ×4



Y×163+7































































### **USE RECOMMENDATIONS**









## **WARRANTY**

#### **Frames**

Frames constructions are warranted to be free from defects in material and workmanship for 1 year from item purchased. Damage to frame from negligence won't be covered by this warranty.

#### **Bolts & Nuts**

Bolts and nuts are warranted to be free from defects in material and workmanship for 1 year from item purchased. Damage from exposure to chemicals (including not only oils, spills, fluids) won't be covered by this warranty.

### **Curtains & Netting**

Curtains and netting are warranted to be free from defects in material and workmanship for 1 year from item purchased. Damage from exposure to chemicals (including but not only oils, spills, fluids) won't be covered by this warranty.