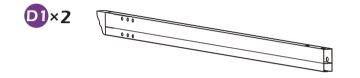

# **CHECK LIST**

L ×6+1 M6×85

M ×32+2 M6×15

N×10

0 ×4

P×1

0 × 1

R×2

**S** × 1

**1** ×1 </

U×16+2

**V** ×8

**V1** ×4

**V2** ×5

X ×4

Y×163+7