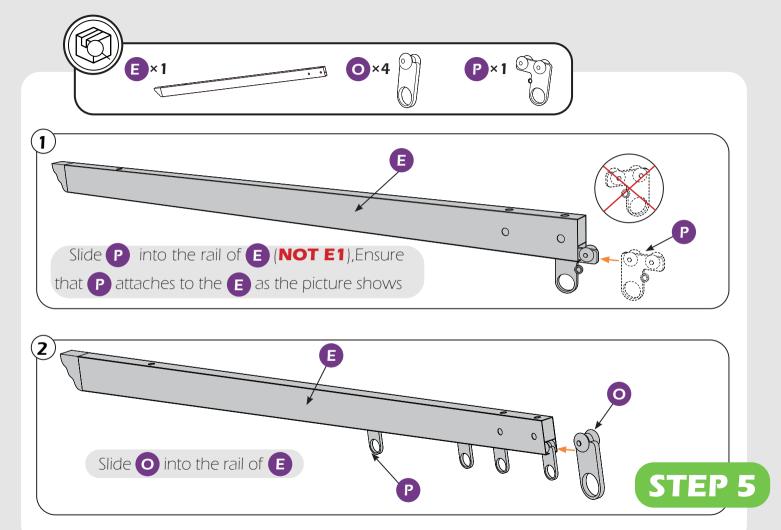

ALLOWED BY CHILDREN. PLEASE KEEP IT AWAY FROM CHILDREN UNDER 3 YEARS OLD and PETS DURING INSTALLATION.



Use the hex keys in the box.



You may need 2 ladders.



You may need to use a drill for this step.



Do not tighten screws all the way for now.



Two or more people are required at this stage.



Use something soft(like carpet) as a surface for setting up the product to avoid damage.

## **MOUTING BLUEPRINT**











IMPORTANT: make sure A1&A2 are at right positions as the canopy operates in picture shows.

## **QUICK START**



# **CHECK LIST**







































L ×6+1 M6×85



M ×32+2 M6×15



N×10



0 ×4



P×1



0 × 1



R×2



**S** × 1



**1** ×1 </

U×16+2



**V** ×8



**V1** ×4



**V2** ×5



X ×4



Y×163+7































































### **USE RECOMMENDATIONS**









## **WARRANTY**

#### **Frames**

Frames constructions are warranted to be free from defects in material and workmanship for 1 year from item purchased. Damage to frame from negligence won't be covered by this warranty.

#### **Bolts & Nuts**

Bolts and nuts are warranted to be free from defects in material and workmanship for 1 year from item purchased. Damage from exposure to chemicals (including not only oils, spills, fluids) won't be covered by this warranty.

### **Curtains & Netting**

Curtains and netting are warranted to be free from defects in material and workmanship for 1 year from item purchased. Damage from exposure to chemicals (including but not only oils, spills, fluids) won't be covered by this warranty.

###