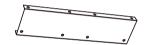

## **MOUTING BLUEPRINT**

IMPORTANT: make sure A1&A2 are at right positions as the canopy operates in picture shows.