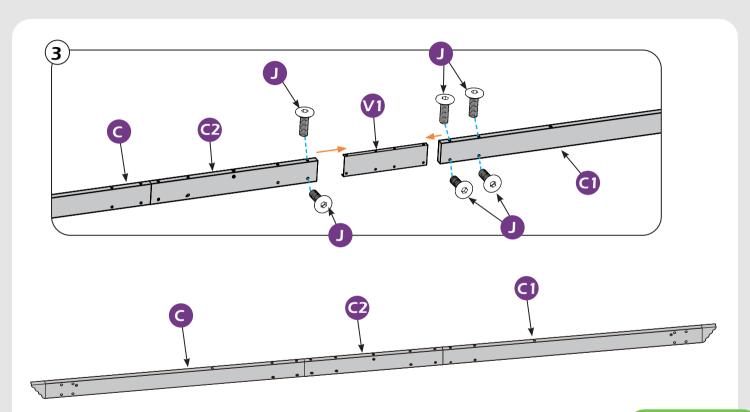

CH CAN BE SWALLOWED BY CHILDREN. PLEASE KEEP IT AWAY FROM CHILDREN UNDER 3 YEARS OLD and PETS DURING INSTALLATION.



Use the hex keys in the box.



You may need 2 ladders.



You may need to use a drill for this step.



Do not tighten screws all the way for now.



Two or more people are required at this stage.



Use something soft(like carpet) as a surface for setting up the product to avoid damage.

## **MOUTING BLUEPRINT**











IMPORTANT: make sure A1&A2 are at right positions as the canopy operates in picture shows.

## **QUICK START**



# **CHECK LIST**







































L ×6+1 M6×85



M ×32+2 M6×15



N×10



0 ×4



P×1



0 × 1



R×2



**S** × 1



**1** ×1 </

U×16+2



**V** ×8



**V1** ×4



**V2** ×5



X ×4



Y×163+7































































### **USE RECOMMENDATIONS**









## **WARRANTY**

#### **Frames**

Frames constructions are warranted to be free from defects in material and workmanship for 1 year from item purchased. Damage to frame from negligence won't be covered by this warranty.

#### **Bolts & Nuts**

Bolts and nuts are warranted to be free from defects in material and workmanship for 1 year from item purchased. Damage from exposure to chemicals (including not only oils, spills, fluids) won't be covered by this warranty.

### **Curtains & Netting**

Curtains and netting are warranted to be free from defects in material and workmanship for 1 year from item purchased. Damage from exposure to chemicals (including but not only oils, spills, fluids) won't be covered by this wa