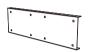

## **MOUTING BLUEPRINT**

IMPORTANT: make sure A1&A2 are at right positions as the canopy operates in picture shows.