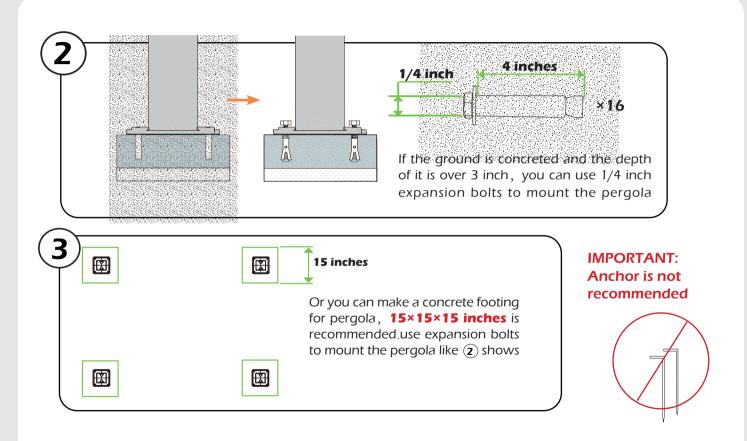

## **MOUTING BLUEPRINT**

IMPORTANT: make sure A1&A2 are at right positions as the canopy operates in picture shows.