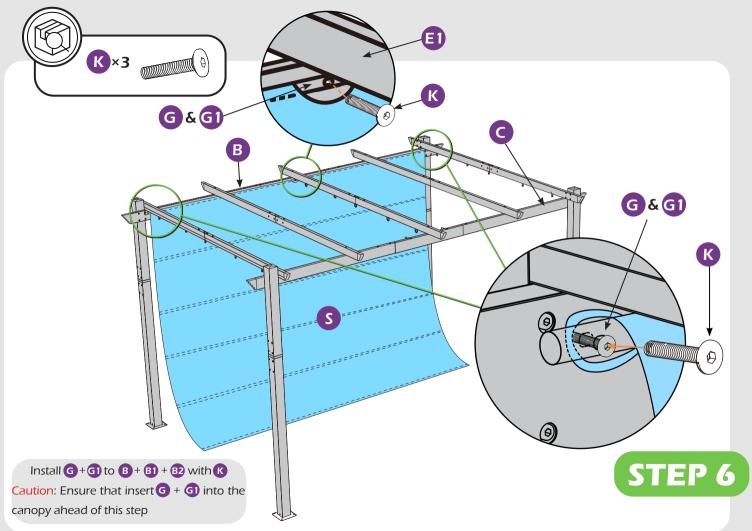

## **MOUTING BLUEPRINT**

IMPORTANT: make sure A1&A2 are at right positions as the canopy operates in picture shows.