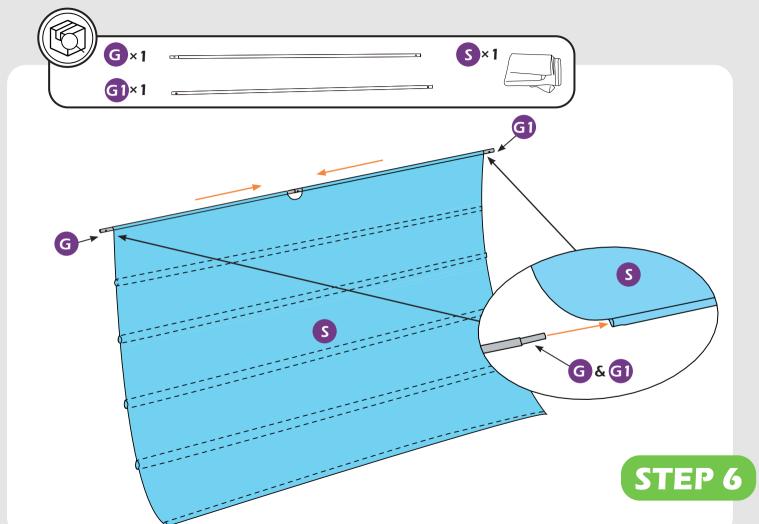

## **MOUTING BLUEPRINT**

IMPORTANT: make sure A1&A2 are at right positions as the canopy operates in picture shows.