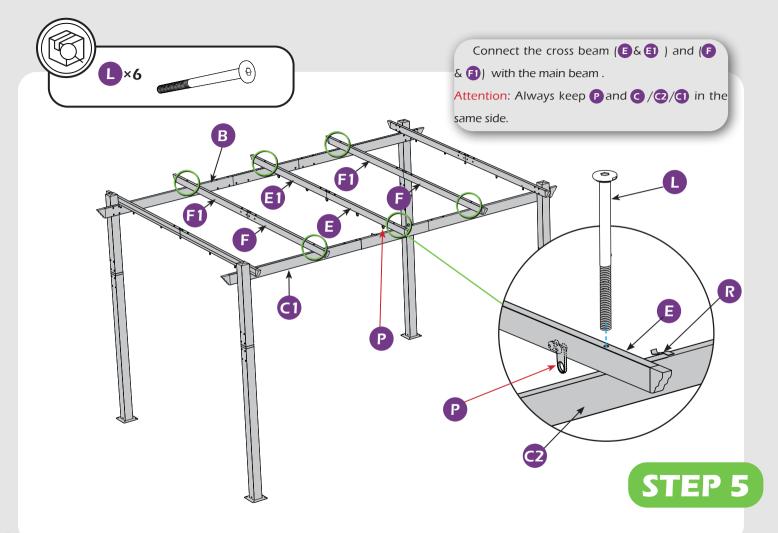

You may need to use a drill for this step.

Do not tighten screws all the way for now.

Two or more people are required at this stage.

Use something soft(like carpet) as a surface for setting up the product to avoid damage.