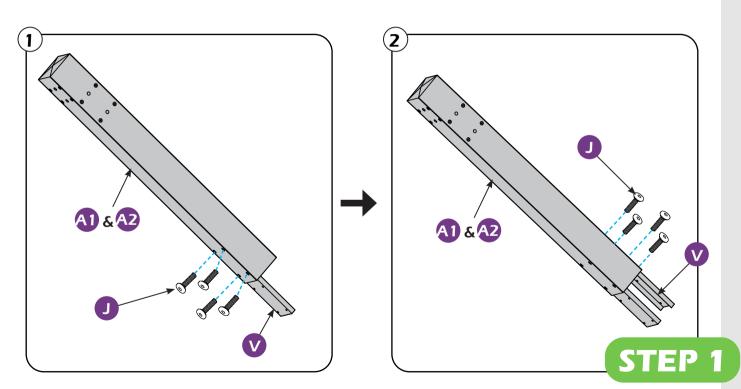

LL PARTS WHICH CAN BE SWALLOWED BY CHILDREN. PLEASE KEEP IT AWAY FROM CHILDREN UNDER 3 YEARS OLD and PETS DURING INSTALLATION.



Use the hex keys in the box.



You may need 2 ladders.



You may need to use a drill for this step.



Do not tighten screws all the way for now.



Two or more people are required at this stage.



Use something soft(like carpet) as a surface for setting up the product to avoid damage.

## **MOUTING BLUEPRINT**











IMPORTANT: make sure A1&A2 are at right positions as the canopy operates in picture shows.

## **QUICK START**



# **CHECK LIST**







































L ×6+1 M6×85



M ×32+2 M6×15



N×10



0 ×4



P×1



0 × 1



R×2



**S** × 1



**1** ×1 </

U×16+2



**V** ×8



**V1** ×4



**V2** ×5



X ×4



Y×163+7































































### **USE RECOMMENDATIONS**









## **WARRANTY**

#### **Frames**

Frames constructions are warranted to be free from defects in material and workmanship for 1 year from item purchased. Damage to frame from negligence won't be covered by this warranty.

#### **Bolts & Nuts**

Bolts and nuts are warranted to be free from defects in material and workmanship for 1 year from item purchased. Damage from exposure to chemicals (including not only oils, spills, fluids) won't be covered by this warranty.

### **Curtains & Netting**

Curtains and netting are warranted to be free from defects in material and workmanship for 1 year from item purchased. Damage from exposure to chemicals (including but not only oils, spills, fluids) won't be covere