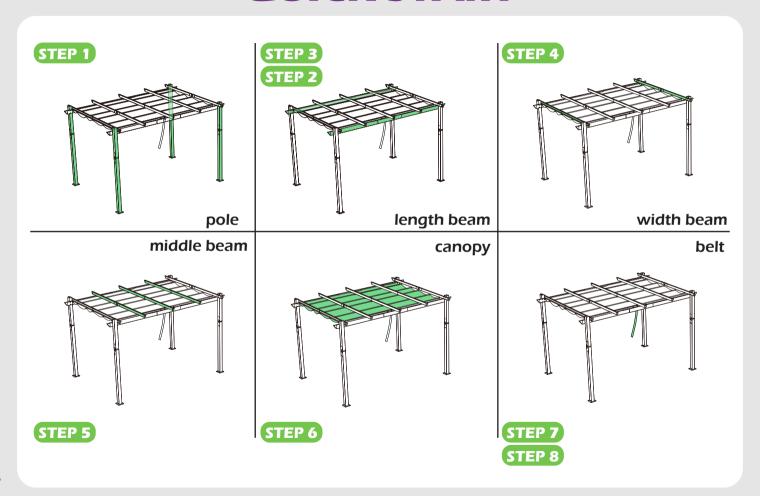

ssential to place the pergola on level ground and not less than 6 feet from any obstruction such as fences, garages, the house, overhanging branches, laundry lines, or electrical wires.

### **CHOKE HAZARD**

THIS ITEM CONTAINS SMALL PARTS WHICH CAN BE SWALLOWED BY CHILDREN. PLEASE KEEP IT AWAY FROM CHILDREN UNDER 3 YEARS OLD and PETS DURING INSTALLATION.



Use the hex keys in the box.



You may need 2 ladders.



You may need to use a drill for this step.



Do not tighten screws all the way for now.



Two or more people are required at this stage.



Use something soft(like carpet) as a surface for setting up the product to avoid damage.

## **MOUTING BLUEPRINT**











IMPORTANT: make sure A1&A2 are at right positions as the canopy operates in picture shows.

## **QUICK START**



# **CHECK LIST**







































L ×6+1 M6×85



M ×32+2 M6×15



N×10



0 ×4



P×1



0 × 1



R×2



**S** × 1



**1** ×1 </

U×16+2



**V** ×8



**V1** ×4



**V2** ×5



X ×4



Y×163+7































































### **USE RECOMMENDATIONS**









## **WARRANTY**

#### **Frames**

Frames constructions are warranted to be free from defects in material and workmanship for 1 year from item purchased. Damage to frame from negligence won't be covered by this warranty.

#### **Bolts & Nuts**

Bolts and nuts are warranted to be free from defects in material and workmanship for 1 year from item purchased. Damage from exposure to chemicals (including not only oils, spills, fluids) won't be covered by this warranty.

### **Curta