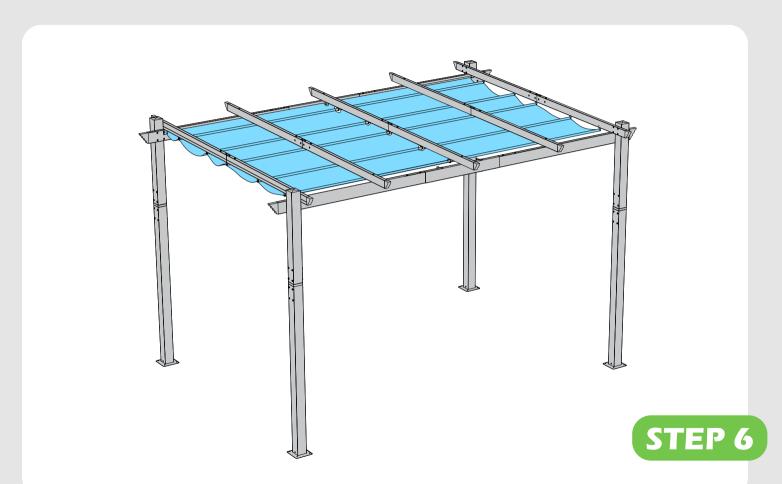

You may need to use a drill for this step.

Do not tighten screws all the way for now.

Two or more people are required at this stage.

Use something soft(like carpet) as a surface for setting up the product to avoid damage.