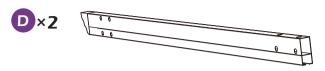

# **CHECK LIST**

L ×6+1 M6×85

M ×32+2 M6×15

N×10

0 ×4

P×1

0 × 1

R×2

**S** × 1

**1** ×1 </

U×16+2

**V** ×8

**V1** ×4

**V2** ×5

X ×4

Y×163+7