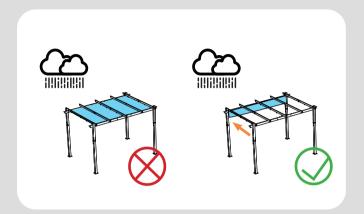

### **USE RECOMMENDATIONS**

## **Care and Cleaning**

When not in use, close and cover pergola with a protective cover.

If necessary, clean the fabric with lukewarm water.

Allow a wet canopy to dry slightly opened, but do not leave unattended.