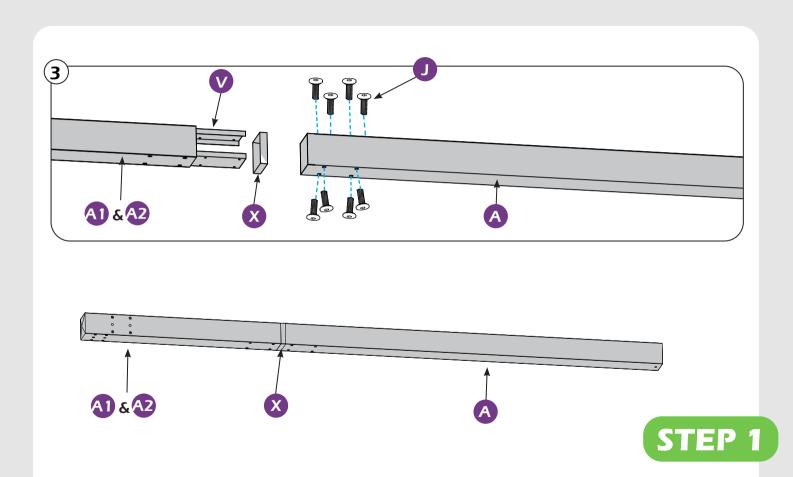

PARTS WHICH CAN BE SWALLOWED BY CHILDREN. PLEASE KEEP IT AWAY FROM CHILDREN UNDER 3 YEARS OLD and PETS DURING INSTALLATION.



Use the hex keys in the box.



You may need 2 ladders.



You may need to use a drill for this step.



Do not tighten screws all the way for now.



Two or more people are required at this stage.



Use something soft(like carpet) as a surface for setting up the product to avoid damage.

## **MOUTING BLUEPRINT**











IMPORTANT: make sure A1&A2 are at right positions as the canopy operates in picture shows.

## **QUICK START**



# **CHECK LIST**







































L ×6+1 M6×85



M ×32+2 M6×15



N×10



0 ×4



P×1



0 × 1



R×2



**S** × 1



**1** ×1 </

U×16+2



**V** ×8



**V1** ×4



**V2** ×5



X ×4



Y×163+7































































### **USE RECOMMENDATIONS**









## **WARRANTY**

#### **Frames**

Frames constructions are warranted to be free from defects in material and workmanship for 1 year from item purchased. Damage to frame from negligence won't be covered by this warranty.

#### **Bolts & Nuts**

Bolts and nuts are warranted to be free from defects in material and workmanship for 1 year from item purchased. Damage from exposure to chemicals (including not only oils, spills, fluids) won't be covered by this warranty.

### **Curtains & Netting**

Curtains and netting are warranted to be free from defects in material and workmanship for 1 year from item purchased. Damage from exposure to chemicals (including but not only oils, spills, fluids) won't be covered