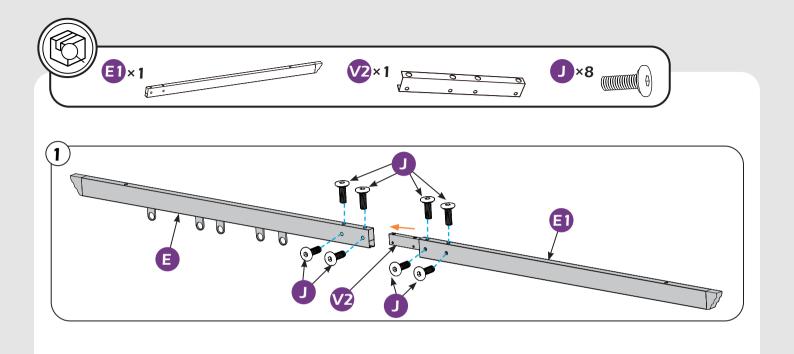

LOWED BY CHILDREN. PLEASE KEEP IT AWAY FROM CHILDREN UNDER 3 YEARS OLD and PETS DURING INSTALLATION.



Use the hex keys in the box.



You may need 2 ladders.



You may need to use a drill for this step.



Do not tighten screws all the way for now.



Two or more people are required at this stage.



Use something soft(like carpet) as a surface for setting up the product to avoid damage.

## **MOUTING BLUEPRINT**











IMPORTANT: make sure A1&A2 are at right positions as the canopy operates in picture shows.

## **QUICK START**



# **CHECK LIST**







































L ×6+1 M6×85



M ×32+2 M6×15



N×10



0 ×4



P×1



0 × 1



R×2



**S** × 1



**1** ×1 </

U×16+2



**V** ×8



**V1** ×4



**V2** ×5



X ×4



Y×163+7































































### **USE RECOMMENDATIONS**









## **WARRANTY**

#### **Frames**

Frames constructions are warranted to be free from defects in material and workmanship for 1 year from item purchased. Damage to frame from negligence won't be covered by this warranty.

#### **Bolts & Nuts**

Bolts and nuts are warranted to be free from defects in material and workmanship for 1 year from item purchased. Damage from exposure to chemicals (including not only oils, spills, fluids) won't be covered by this warranty.

### **Curtains & Netting**

Curtains and netting are warranted to be free from defects in material and workmanship for 1 year from item purchased. Damage from exposure to chemicals (including but not only oils, spills, fluids) won't be covered by this warranty.

### *