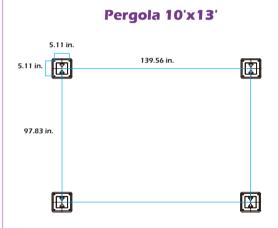

## **MOUTING BLUEPRINT**

IMPORTANT: make sure A1&A2 are at right positions as the canopy operates in picture shows.