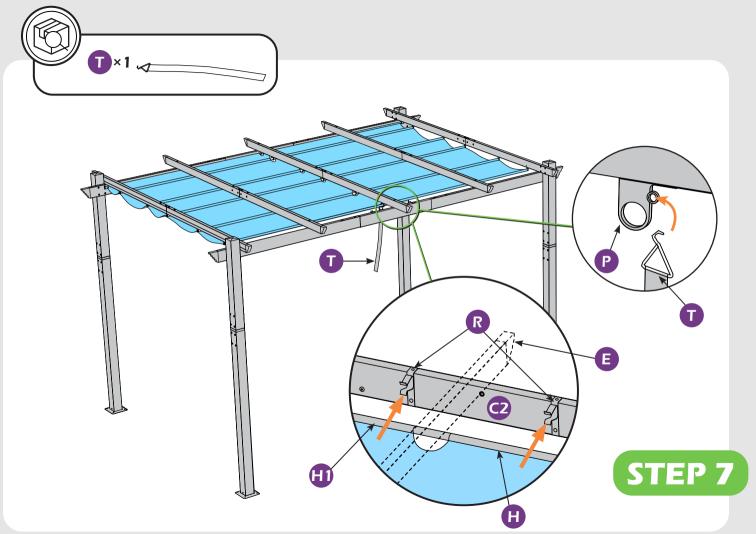

You may need to use a drill for this step.

Do not tighten screws all the way for now.

Two or more people are required at this stage.

Use something soft(like carpet) as a surface for setting up the product to avoid damage.