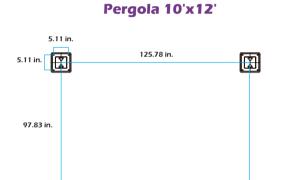

## **MOUTING BLUEPRINT**

IMPORTANT: make sure A1&A2 are at right positions as the canopy operates in picture shows.