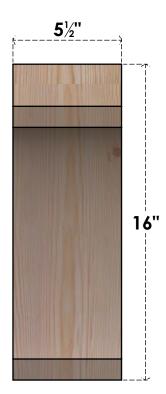

## BRC06X16X16LEC00SDF

5 1/2"W X 16"D X 16"H LEGACY SMOOTH BRACE, DOUGLAS FIR

## SIDE