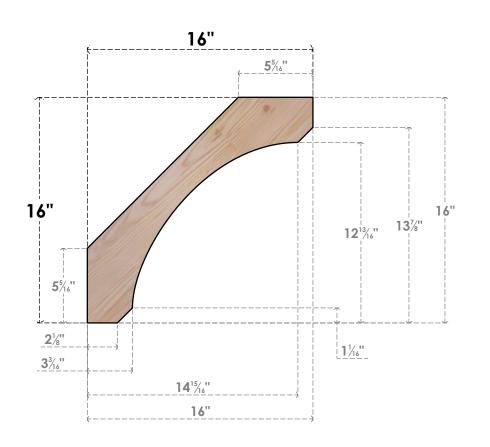

## BRC06X16X16LEC00SDF

5 1/2"W X 16"D X 16"H LEGACY SMOOTH BRACE, DOUGLAS FIR

## **FRONT**

**EKENA MILLWORK** 2300 WEST MAIN ST. CLARKSVILLE, TX 75426 TOLL FREE: 866-607-0453 WWW.EKENAMILLWORK.COM