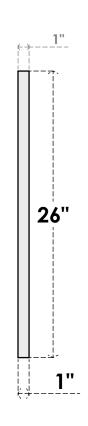

## GVPTR78X2601SN

78"W X 26"H TRIANGLE SURFACE MOUNT PVC GABLE VENT 8/12 PITCH: NON-FUNCTIONAL, W/ 3-1/2"W X 1"P STANDARD FRAME

**FRONT** 

SIDE

LOUVER HEIGHT: 2 5/8"

LOUVER QTY: 7

1. INSTALLATION TO BE COMPLETED IN ACCORDANCE WITH MANUFACTURER'S SPECIFICATIONS. 2. DRAWING MAY NOT BE TO SCALE