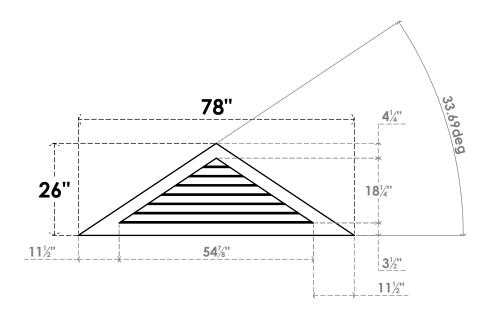

## GVPTR78X2601SN

78"W X 26"H TRIANGLE SURFACE MOUNT PVC GABLE VENT 8/12 PITCH: NON-FUNCTIONAL, W/ 3-1/2"W X 1"P STANDARD FRAME

**FRONT** 

SIDE

LOUVER HEIGHT: 2 5/8"

LOUVER QTY: 7

1. INSTALLATION TO BE COMPLETED IN ACCORDANCE WITH MANUFACTURER'S SPECIFICATIONS. 2. DRAWING MAY NOT BE TO SCALE