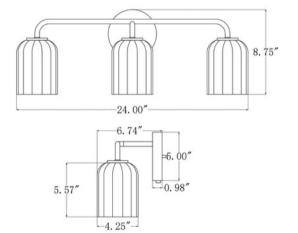

### **Fixture Attributes**

Category: Interior Wall Sconce

Finish: Lacquered Brass

Body: Steel

Shade Finish: Etched Opal Reeded
Overall Size: 24"x6.74"x8.75"

Rod/Chain Length: N/A

Max. Height from Ceiling: N/A Min. Height from Ceiling: N/A Weight of fixture: 5.18 LBS