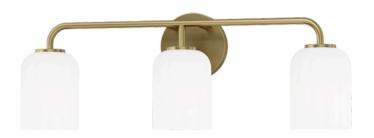

# 3050-LCB

## Parkmont

### **Fixture Attributes**

Category: Interior Wall Sconce

Finish: Lacquered Brass

Body: Steel

Shade Finish: Etched Opal Reeded
Overall Size: 24"x6.74"x8.75"

Rod/Chain Length: N/A

Max. Height from Ceiling: N/A Min. Height from Ceiling: N/A Weight of fixture: 5.18 LBS